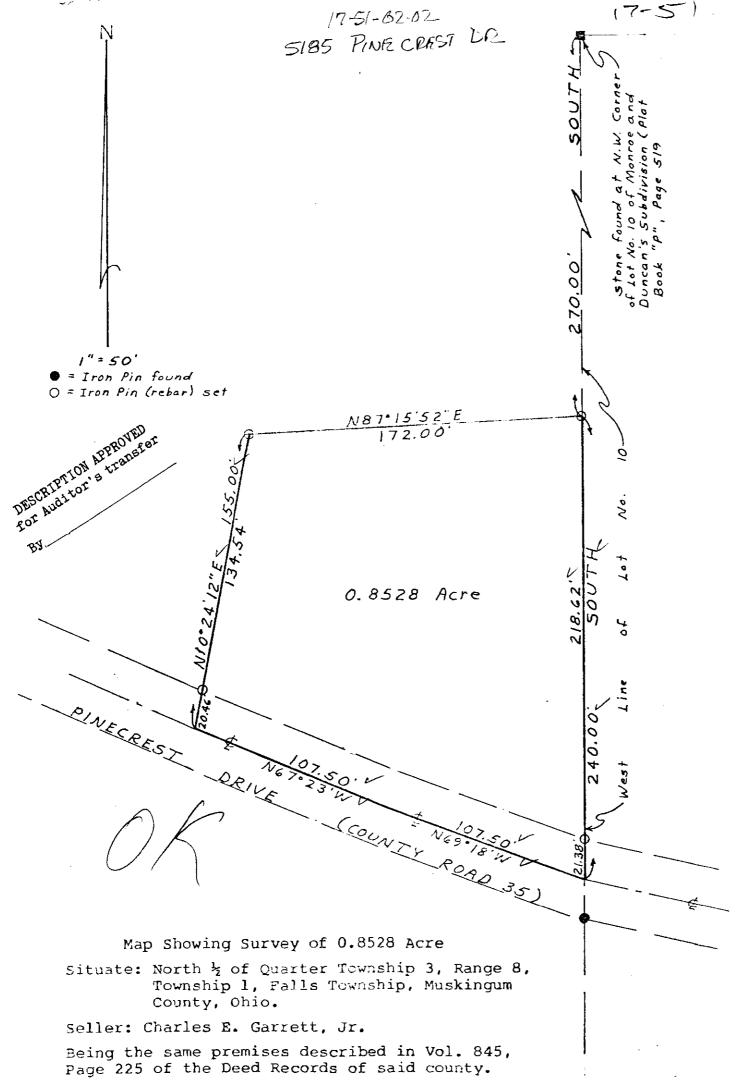

## DESCRIPTION FOR CONVEYANCE Seller: Charles E. Garrett, Jr.

Situated in the County of Muskingum, in the State of Ohio, and in the Township of Falls, and bounded and described as follows:

Being a part of the North Half of Quarter Township Three (3), Range Eight (8), Township One (1), and being more particularly described as follows:

Commencing, for reference, at the Northwest corner of Lot 10 of Monros and Duncan's Subdivision recorded in Deed Book "P", Page 519 of the Deed Records of said county, said point being marked by a corner stone found; thence running South (for a basis of bearing, the west line of said Lot 10 is assumed to run due North and South) along the west line of said Lot 10 a distance of 270.00 feet to an iron pin (rebar) set, and being the True Place of Beginning of the premises herein intended to be conveyed; thence continuing South along the west line of said Lot 10, passing through an iron pin (rebar) set at 218.62 feet, a total distance of 240.00 feet to a point in the centerline of Pinecrest Drive (County Road No. 35); thence along said centerline the following Two (2) courses and distances:

- 1) North 69 degrees 18 minutes West 107.50 feet;
- 2) North 67 degrees 23 minutes West 107.50 feet;

thence North 10 degrees 24 minutes 12 seconds East, passing through an iron pin (rebar) set at 20.46 feet, a total distance of 155.00 feet to an iron pin (rebar) set; thence North 87 degrees 15 minutes 52 seconds East 172.00 feet to the True Place of Beginning, containing 0.8528 acre, more or less, subject to all legal highways and easements of record.

Being the same premises described in Vol. 845, Page 225 of the Deed Records of said county.

Surveyed and description written by Jerry Lee Gamble, Registered Surveyor No. 5737 on June 5, 1982.

DESCRIPTION APPROVED for Auditor's transfer Jerry LeNOT RECORDABLE Surveyor No. 5737