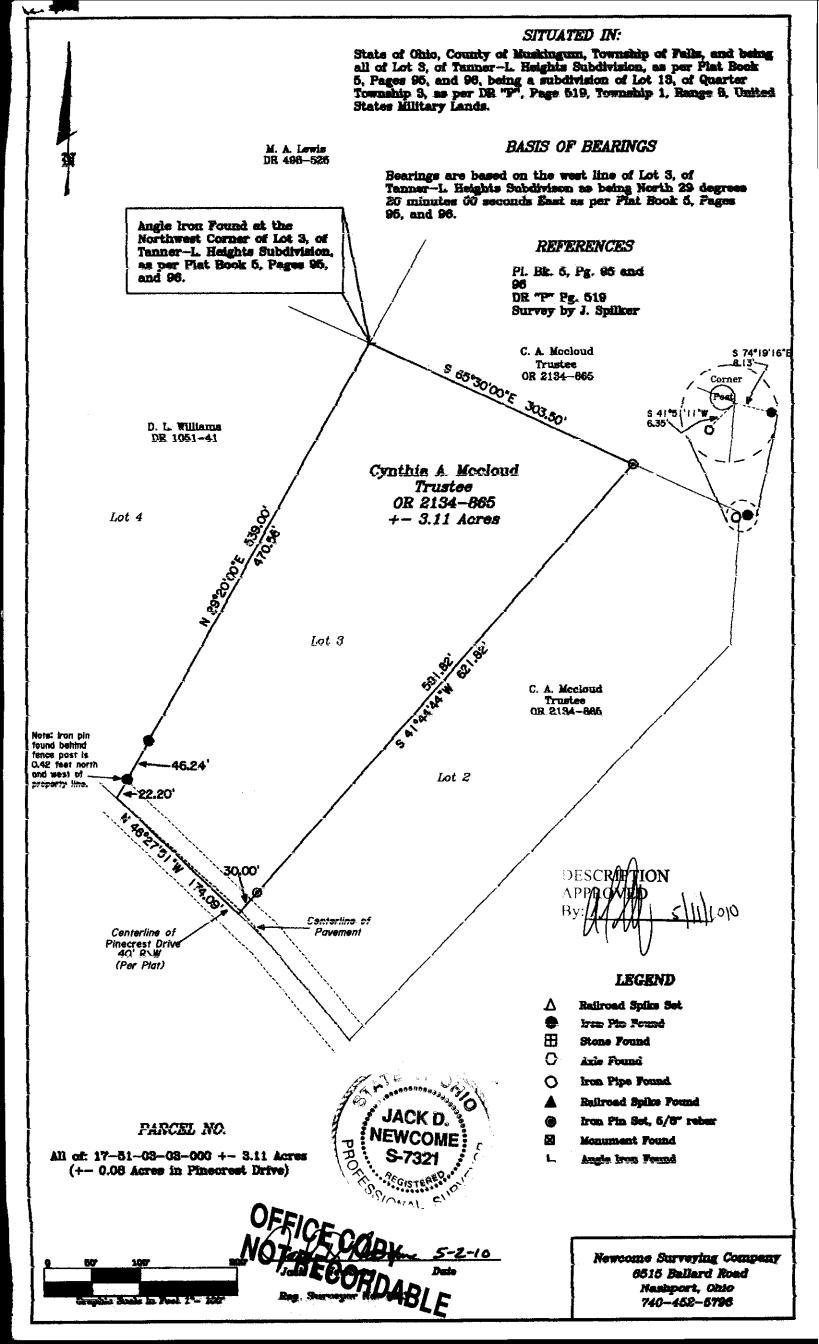

## +- 3.11 Acre Re-Survey of Lot No.3 of Tanner-L. Heights Subdivision

Situated in the State of Ohio, County of Muskingum, Township of Falls, and being all of Lot 3, of Tanner-L. Heights Subdivision, as per Plat Book 5, Pages 95, and 96, being a subdivision of Lot 13, of Quarter Township 3, as per Deed Record "P", Page 519, Township 1, Range 8, United States Military Lands, and being all the lands presently owned by Cynthia A. Mccloud, Trustee, OR 2134-865, Second Parcel of Tract Two, and being more particularly described as follows:

Beginning for reference and the principal place of beginning at an angle iron found on the northwest corner of Lot 3, of Tanner-L. Heights Subdivision, as per Plat Book 5, Page 95, and 96:

Thence along the north line of Lot 3, South 65 degrees 30 minutes 00 seconds East, 303.50 feet to an iron pin set on the northwest corner of Lot 2, of said subdivision;

Thence along the east line of Lot 3, South 41 degrees 44 minutes 44 seconds West, 621.82 feet to a point in the pavement of Pinecrest Drive, passing an iron pin set at 591.82 feet;

Thence with the platted centerline in the pavement of Pinecrest Drive, North 46 degrees 27 minutes 51 seconds West, 174.09 feet to a point in the centerline of Pinecrest Drive, and the south east corner of lands presently owned by D. L. Williams;

Thence along the west line of Lot 3, and the east line of D. L. Williams land, North 29 degrees 20 minutes 00 seconds East, 539.00 feet to the principal place of beginning, passing an iron pin found at 22.20 feet and 0.42 feet north and west of the line, and an iron pin found at 68.44 feet, containing 3.11 acres more or less.

Subject to all legal recorded easements and right of ways.

Iron pins set are 5\8 inch rebars, 30 inches long, with plastic identification caps.

Bearings are based on the west line of Lot 3, as per the Tanner-L. Heights Subdivision, as being North 29 degrees 20 minutes 00 seconds East, per Plat Book 5, Pages 95, and 96.

This description is written based on a field survey completed April 29, 2010, by Jack D.

Newcome,

Parcel No.- All of: 17-51-03-03-000

(+- 0.08 Acres in R\W of Pinecrest Drive)

5-2-10 Date