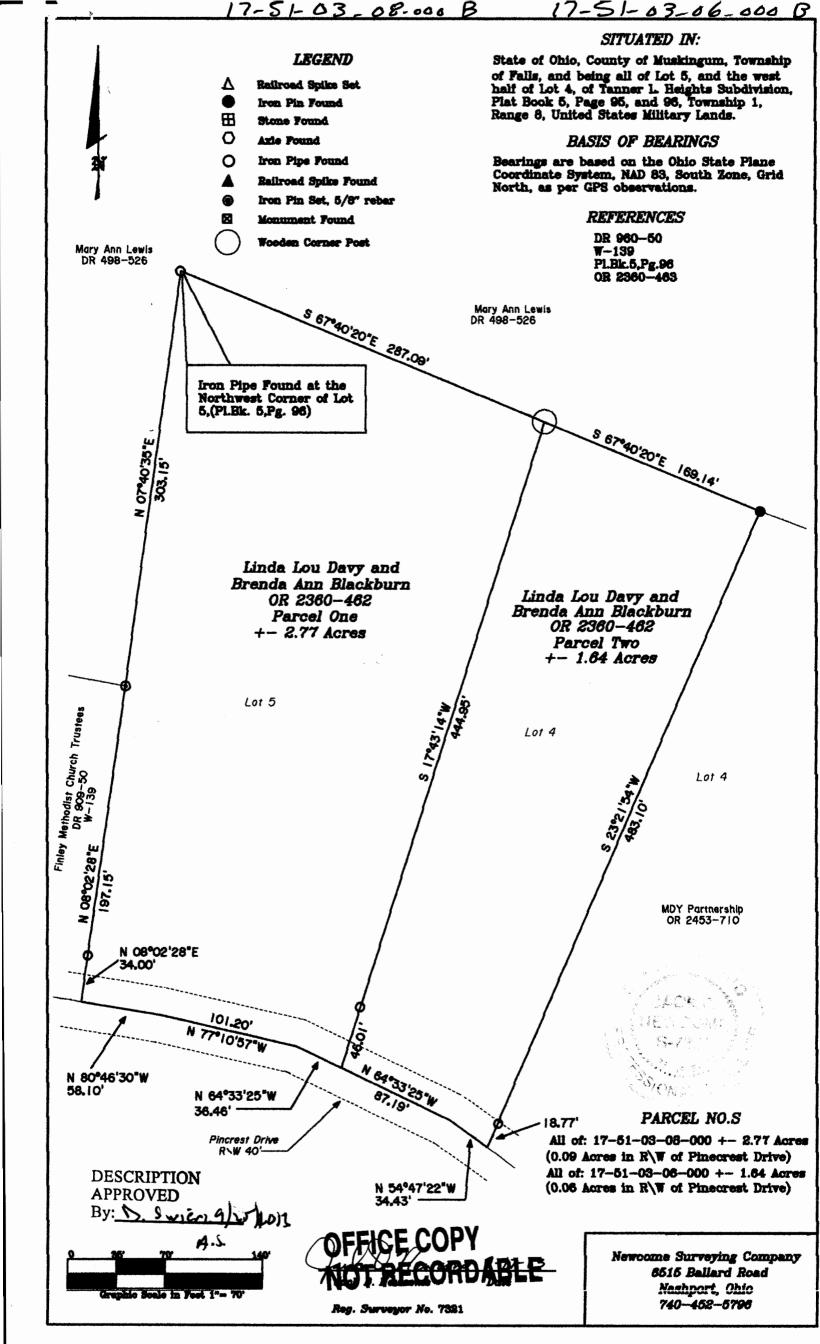

17-51-03-06-000

## Re-Survey of Linda Davy, and Brenda Blackburn Lands on Pinecrest Drive

Situated in the State of Ohio, County of Muskingum, Township of Falls, and being all of Lot 5, and the west half of Lot 4, of Tanner L. Heights Subdivision, (Plat book 5, Page 95, and 96), Township 1, Range 8, United States Military Lands, and being all the lands presently owned by Linda Lou Davy, and Brenda Ann Blackburn as per Official record 2360, Page 462, and being described as follows:

## Parcel One

Being all of Lot 5 of Tanner L. Height's Subdivision, (Pl. Bk. 5, Pg. 95, and 96), and being more particularly described as follows:

Beginning for reference and the principal place of beginning, at an iron pipe found on the northwest corner of said Lot 5;

Thence along the north line of Lot 5, and the south line of lands presently owned by Mary Ann Lewis, (DR 498-526), South 67 degrees 40 minutes 20 seconds East, 287.09 feet to a wooden corner post on the northeast corner of Lot 5;

Thence along the east line of Lot 5, South 17 degrees 43 minutes 14 seconds West, 490.96 feet to the centerline of Pinecrest Drive, passing an iron pipe found at 444.95 feet;

Thence along the centerline of said drive, the following three courses:

- 1.) North 64 degrees 33 minutes 25 seconds West, 36.46 feet to a point;
- 2.) North 77 degrees 10 minutes 57 seconds West, 101.20 feet to a point;
- 3.) North 80 degrees 46 minutes 30 seconds West, 58.10 feet to a point on the southeast corner of lands presently owned by the Finley Methodist Church Trustees, (DR 909-50, and "W"-139);

Thence along the east line of said church lands, North 08 degrees 02 minutes 28 seconds East, 231.15 feet to an iron pin set on a south corner of lands presently owned by Mary Ann Lewis, (DR 498-526), passing an iron pipe found at 34.00 feet;

Thence along the east line of said Lewis lands, North 07 degrees 40 minutes 35 seconds East, 303.15 feet to the principal place of beginning containing 2.77 acres more or less;

All of Parcel No. 17-51-03-08-000 +- 2.77 Acres (0.09 Acres in R\W of Pinecrest Drive)

## Parcel Two

Being the west half of Lot 4 of Tanner L Heights Subdivision, (Pl. Bk. 5, Pg. 95 and 96), and being more particularly described as follows:

Beginning for reference at an iron pipe found on the northwest corner of said Lot 5;

Thence along the north line of Lot 5, and the south line of lands presently owned by Mary Ann Lewis, (DR 498-526), South 67 degrees 40 minutes 20 seconds East, 287.09 feet to a wooden corner post on the northeast corner of Lot 5 and the northwest corner of Lot 4, and the principal place of beginning;

Thence continuing along south line of said Lewis lands, South 67 degrees 40 minutes 20 seconds East, 169.14 feet to an iron pin found on the northwest corner of lands presently owned by MDY Partnership, (OR 2453-710);

17-51-03-08000 A 17-51-03.06.000 A

Thence along the west line of said Partnership lands, South 23 degrees 21 minutes 54 seconds West, 501.87 feet to the centerline of Pinecrest Drive, passing an iron pipe found at 483.10 feet; Thence along centerline of said drive, the following two courses:

- 1.) North 54 degrees 47 minutes 22 seconds West, 34.43 feet to a point:
- 2.) North 64 degrees 33 minutes 25 seconds West, 87.19 feet to a point on the southeast corner of Lot 5 of said subdivision;

Thence along the lot line, North 17 degrees 43 minutes 14 seconds East, 490.96 feet to the principal place of beginning, passing an iron pipe found at 46.01 feet, containing 1.64 acres, more or less;

All of Parcel No. 17-51-03-06-000 +- 1.64 Acres (0.06 Acres in R\W of Pinecrest Drive)

Subject to all legal recorded easements and right of ways.

Iron pins set are 5\8 inch rear, 30 inches long, with plastic identification caps.

Bearings are based on the Ohio State Plane Coordinate System, NAD 83, South Zone, Grid North, as per GPS observations.