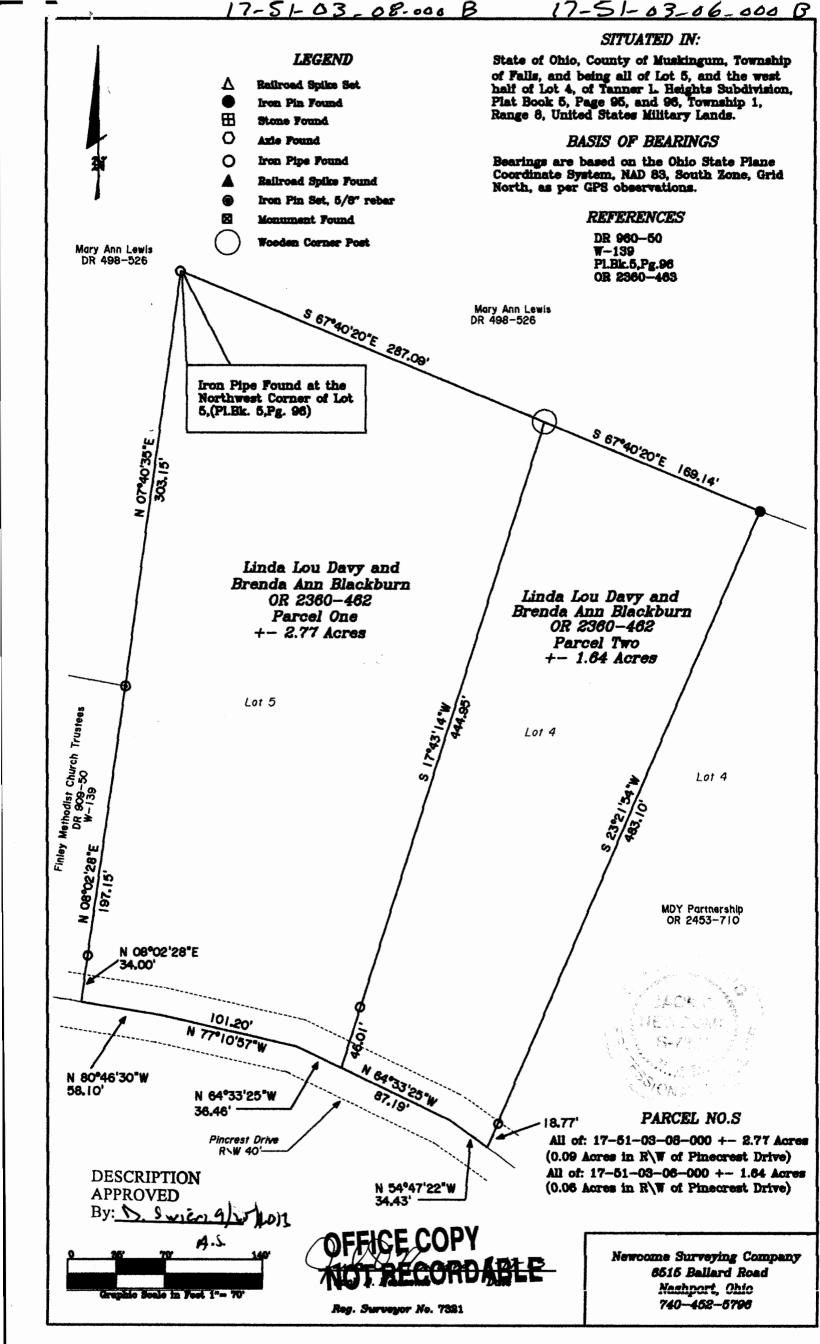

17-51-03-06-000

## Re-Survey of Linda Davy, and Brenda Blackburn Lands on Pinecrest Drive

Situated in the State of Ohio, County of Muskingum, Township of Falls, and being all of Lot 5, and the west half of Lot 4, of Tanner L. Heights Subdivision, (Plat book 5, Page 95, and 96), Township 1, Range 8, United States Military Lands, and being all the lands presently owned by Linda Lou Davy, and Brenda Ann Blackburn as per Official record 2360, Page 462, and being described as follows:

## Parcel One

Being all of Lot 5 of Tanner L. Height's Subdivision, (Pl. Bk. 5, Pg. 95, and 96), and being more particularly described as follows:

Beginning for reference and the principal place of beginning, at an iron pipe found on the northwest corner of said Lot 5;

Thence along the north line of Lot 5, and the south line of lands presently owned by Mary Ann Lewis, (DR 498-526), South 67 degrees 40 minutes 20 seconds East, 287.09 feet to a wooden corner post on the northeast corner of Lot 5;

Thence along the east line of Lot 5, South 17 degrees 43 minutes 14 seconds West, 490.96 feet to the centerline of Pinecrest Drive, passing an iron pipe found at 444.95 feet;

Thence along the centerline of said drive, the following three courses:

- 1.) North 64 degrees 33 minutes 25 seconds West, 36.46 feet to a point;
- 2.) North 77 degrees 10 minutes 57 seconds West, 101.20 feet to a point;
- 3.) North 80 degrees 46 minutes 30 seconds West, 58.10 feet to a point on the southeast corner of lands presently owned by the Finley Methodist Church Trustees, (DR 909-50, and "W"-139);

Thence along the east line of said church lands, North 08 degrees 02 minutes 28 seconds East, 231.15 feet to an iron pin set on a south corner of lands presently owned by Mary Ann Lewis, (DR 498-526), passing an iron pipe found at 34.00 feet;

Thence along the east line of said Lewis lands, North 07 degrees 40 minutes 35 seconds East, 303.15 feet to the principal place of beginning containing 2.77 acres more or less;

All of Parcel No. 17-51-03-08-000 +- 2.77 Acres (0.09 Acres in R\W of Pinecrest Drive)

## Parcel Two

Being the west half of Lot 4 of Tanner L Heights Subdivision, (Pl. Bk. 5, Pg. 95 and 96), and being more particularly described as follows:

Beginning for reference at an iron pipe found on the northwest corner of said Lot 5;

Thence along the north line of Lot 5, and the south line of lands presently owned by Mary Ann Lewis, (DR 498-526), South 67 degrees 40 minutes 20 seconds East, 287.09 feet to a wooden corner post on the northeast corner of Lot 5 and the northwest corner of Lot 4, and the principal place of beginning;

Thence continuing along south line of said Lewis lands, South 67 degrees 40 minutes 20 seconds East, 169.14 feet to an iron pin found on the northwest corner of lands presently owned by MDY Partnership, (OR 2453-710);

17-51-03-08000 A 17-51-03.06.000 A

Thence along the west line of said Partnership lands, South 23 degrees 21 minutes 54 seconds West, 501.87 feet to the centerline of Pinecrest Drive, passing an iron pipe found at 483.10 feet; Thence along centerline of said drive, the following two courses:

- 1.) North 54 degrees 47 minutes 22 seconds West, 34.43 feet to a point:
- 2.) North 64 degrees 33 minutes 25 seconds West, 87.19 feet to a point on the southeast corner of Lot 5 of said subdivision;

Thence along the lot line, North 17 degrees 43 minutes 14 seconds East, 490.96 feet to the principal place of beginning, passing an iron pipe found at 46.01 feet, containing 1.64 acres, more or less;

All of Parcel No. 17-51-03-06-000 +- 1.64 Acres (0.06 Acres in R\W of Pinecrest Drive)

Subject to all legal recorded easements and right of ways.

Iron pins set are 5\8 inch rear, 30 inches long, with plastic identification caps.

Bearings are based on the Ohio State Plane Coordinate System, NAD 83, South Zone, Grid North, as per GPS observations.

This description is written based on a field survey completed September 17, 2013, by Jack D. Newcome, Reg. No. 7321.

NOTCHEGORDABLE7321

9-17-13 Date

DESCRIPTION
APPROVED
By: D. Swierz, 9 2013

AS.