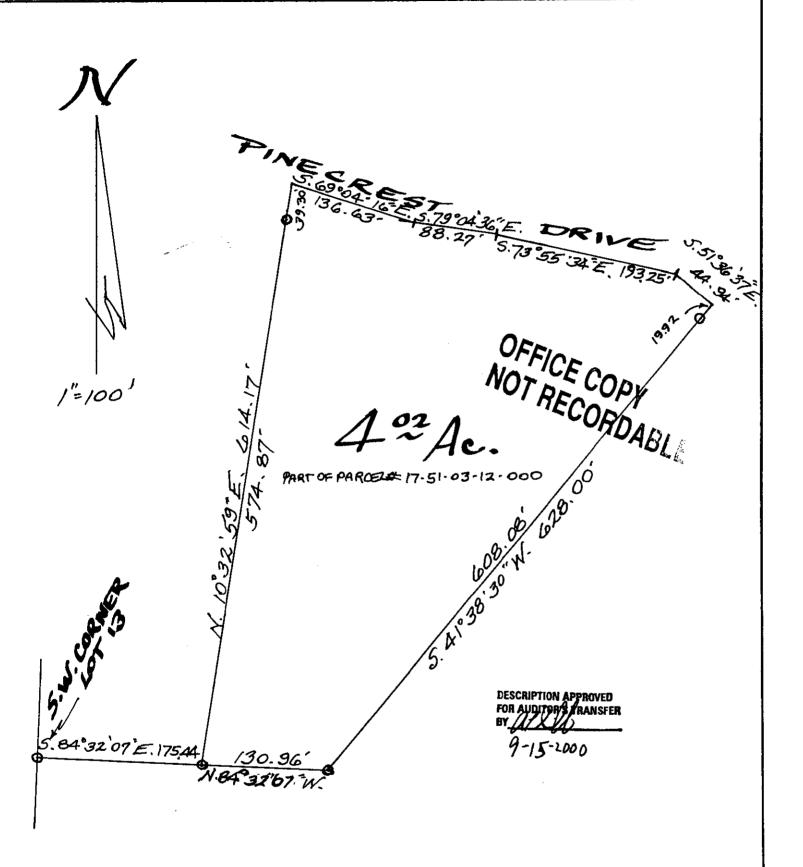

Being a part of Lot 13 in Monroe and Duncans Subdivision as recorded in Deed Book P, Page 519 in Quarter Township 3, Township 1, Range 8 bounded and described as follows:

Commencing at an iron pin found at the Southwest Corner of said Lot 13; thence south 84 degrees 32 minutes 07 seconds east 175.44 feet to an iron pin and the true place of beginning of the premises herein intended to be described; thence north 10 degrees 32 minutes 59 seconds east 614.17 feet to a point in Pinecrest Drive; thence along the center of Pinecrest Drive the following four (4) courses and distances south 69 degrees 04 minutes 16 seconds east 136.63 feet to a point; thence south 79 degrees 04 minutes 36 seconds east 88.27 feet to a point; thence south 73 degrees 55 minutes 34 seconds east 193.25 feet to a point; thence south 51 degrees 36 minutes 37 seconds east 44.94 feet to a point; thence leaving said centerline south 41 degrees 38 minutes 30 seconds west 628.0 feet to an iron pin found; thence north 84 degrees 32 minutes 07 seconds west 130.96 feet to the true place of beginning, containing four and two hundredths (4.02) acres more or less.

Subject to the parents of Pinecrest Drive.

This restriction of the from a survey made by L. Peter Dinan, Register of Tube of #5451, September 12, 2000.

DESCRIPTION APPROVED FOR AUDITORISTRANSFER

9-15-2000