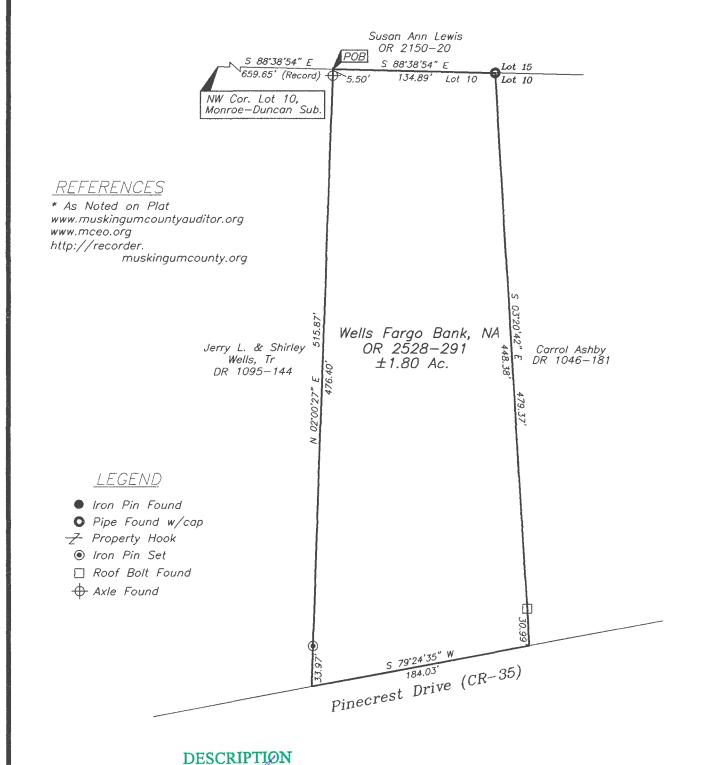

7-51-03-29-000

www.mcpeeklandsurveying.com email: brian@mcpeeklandsurveying.com 340 Robin Hood Ln.,\* Zanesville, Oh 43701 \* 740.704.6073

> Wells Fargo Bank, NA OR 2528-291 +/-1.80 Ac.

Situated in the State of Ohio, County of Muskingum, Township of Falls, Qtr. Township 3, T1, R8 and being part of Lot 10 in Monroe-Duncan Subdivision, DR "P"-519 and being all of the lands now owned by Wells Fargo Bank, NA as recorded in OR 2528-291 of the Muskingum County Recorders Office more particularly described as

Beginning for reference at the northwest corner of Lot 10, Monroe-Duncan Subdivision, DR "P"-519 and going with the north line of said Lot 10, South 88 degrees 38 minutes 54 seconds East, 659.65 feet (by record) to a point that is 5.50 feet north of an axle found, said point being the principal place of beginning;

thence continuing with the north line of said Lot 10, also being the south line of the lands now owned by Susan Ann Lewis (OR 2150-20), South 88 degrees 38 minutes 54 seconds East, 134.89 feet to a pipe found on the common corner of said Lewis' lands, said Wells Fargo's lands and the lands now owned by Carrol Ashby (DR 1046-181);

thence with the common line of said Ashby and Wells Fargo's lands, South 03 degrees 20 minutes 42 seconds East, 479.37 feet to a point in the center of Pinecrest Drive (CR-35), passing a roof bolt found at 448.38 feet:

thence with the center of said Pincerest Drive, South 79 degrees 24 minutes 35 seconds West, 184,03 feet to a point, said point being the southeast corner of the lands now owned by Jerry L. & Shirley Wells, Tr (DR 1095-144);

thence with the common line of said Wells Fargo and Wells lands, North 02 degrees 00 minutes 27 seconds East, 515.87 feet to the point of beginning, passing an iron pin set at 33.97 feet and an axle found at 510.37 feet, containing a total of 1.80 acres more or less, subject to all legal highways and easements of record.

All bearings described herein are based on the Ohio State Plane Grid Coordinates, NAD83, Ohio South per GPS Observation.

The above described 1.80 acre parcel is based on a field survey made by McPeek Land Surveying on 1st, 2014.