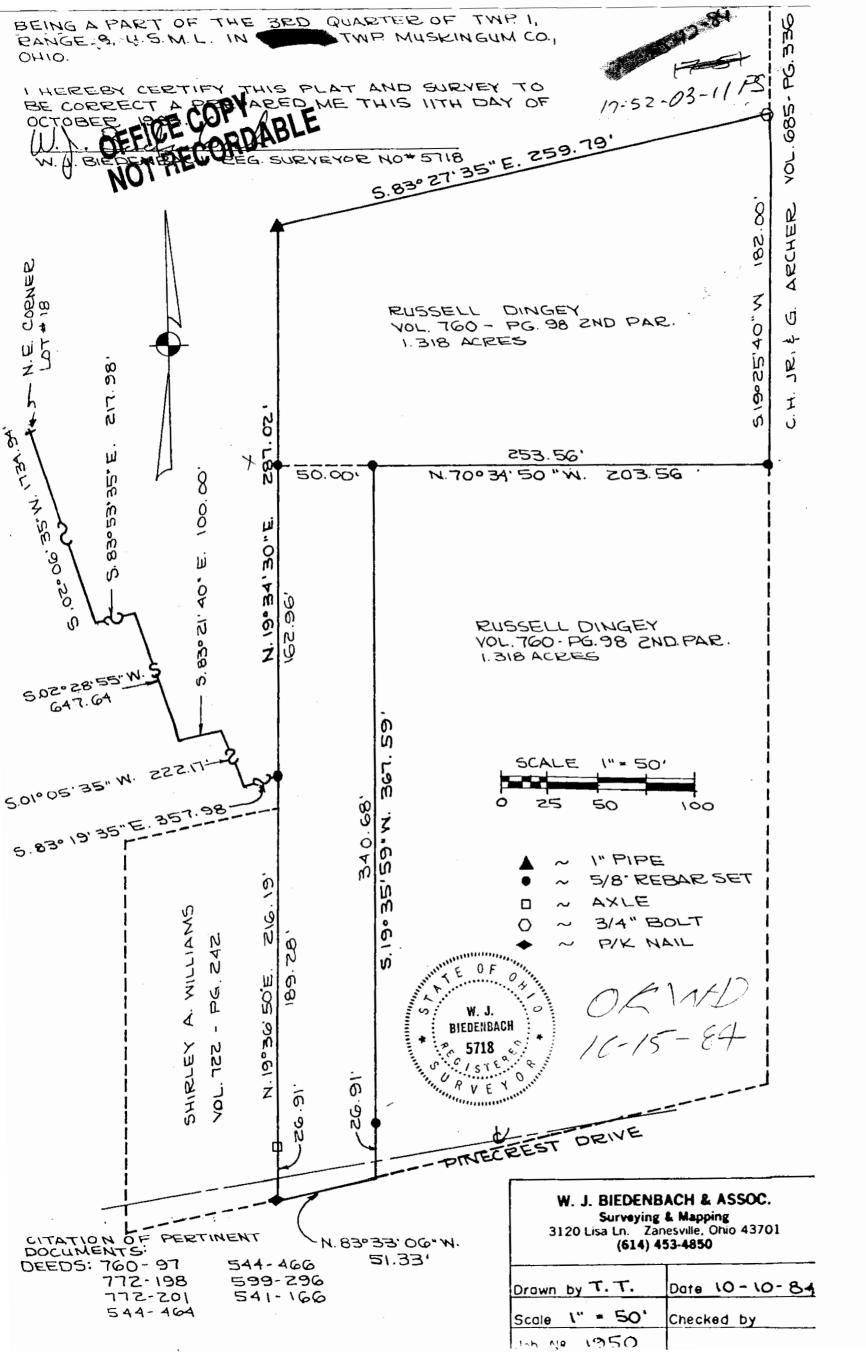

W.J.BIEDENBACH & ASSOC 3120 LISA LANE ZANESVILLE, OHIO

BEING A PART OF THE 2ND PARCEL AS CONVEYED TO RUSSELL H. DINGEY BY DEED VOLUME 760 PAGE 97 OF THE MUSKINGUM COUNTY DEED RECORDS IN THE 3RD QUARTER OF TOWNSHIP 1, RANGE 8, UNITED STATES MILITARY LANDS IN FALLS TOWNSHIP, MUSKINGUM COUNTY, OHIO AND BEING FURTHER DESCRIBED AS FOLLOWS:

COMMENCING AT THE NORTHEAST CORNER OF LOT NO. 18; THENCE SOUTH 02 DEGREES 06 MINUTES 35 SECONDS WEST 1734.94 FEET (BY DEED) TO A POINT ON THE EAST LINE OF LOT NO. 13; THENCE SOUTH 83 DEGREES 53 MINUTES 35 SECONDS EAST 217.98 FEET (BY DEED) TO A POINT; THENCE SOUTH 02 DEGREES 28 MINUTES 55 SECONDS WEST 647.64 FEET (BY DEED) TO A POINT; THENCE SOUTH 83 DEGREES 21 MINUTES 40 SECONDS EAST 100.00 FEET (BY DEED) TO A POINT; THENCE SOUTH D1 DEGREES D5 MINUTES 35 SECONDS WEST 222.17 FEET (BY DEED) TO A POINT MARKED BY AN EXISTING IRON PIN; THENCE SOUTH 83 DEGREES 19 MINUTES 35 SECONDS EAST 357.98 FEET (BY DEED) TO A POINT MARKED BY A 5/8" REBAR SET, SAID POINT BEING THE PLACE OF BEGINNING OF THIS TRACT; THENCE NORTH 19 DEGREES 34 MINUTES 30 SECONDS EAST 287.02 FEET TO A POINT MARKED BY A ONE IRON PIPE; THENCE SOUTH 83 DEGREES 27 MINUTES 35 SECONDS EAST 25 MINUTES 40 SECONDS WEST 182.00 FEET TO A POINT MARKED BY A 5/8" REBAR SET; THENCE NORTH 70 DEGREES 34 MINUTES 50 SECONDS WEST 203.56 FEET TO A POINT MARKED BY A 5/8" REBAR SET; THENCE SOUTH 19 DEGREES 35 MINUTES 59 SECONDS WEST 367.59 FEET TO A POINT, PASSING A POINT MARKED BY 5/8" REBAR SET AT 340.68 FEET; THENCE NORTH 83 DEGREES 33 MINUTES 06 SECONDS WEST 51.33 FEET TO A POINT MARKED BY A EXISTING P/K NAIL; THENCE NORTH 19 DEGREES 36 MINUTES 50 SECONDS EAST 216.19 FEET TO THE PLACE OF BEGINNING, PASSING A POINT MARKED BY AN EXISTING AXLE AT 26.91 FEET.

CONTAINING 1.318 ACRES, SUBJECT TO ALL LEGAL ROAD R/W.

I HEREBY CERTIFICATE ABOVE DESCRIPTION TO BE CORRECT AS PREPARED BY ME THIS 11TH CHI O OCTOBRE 984. W. J. BIEDENBACH REG. SURVEYOR NO. 5718

#D1950-E1950