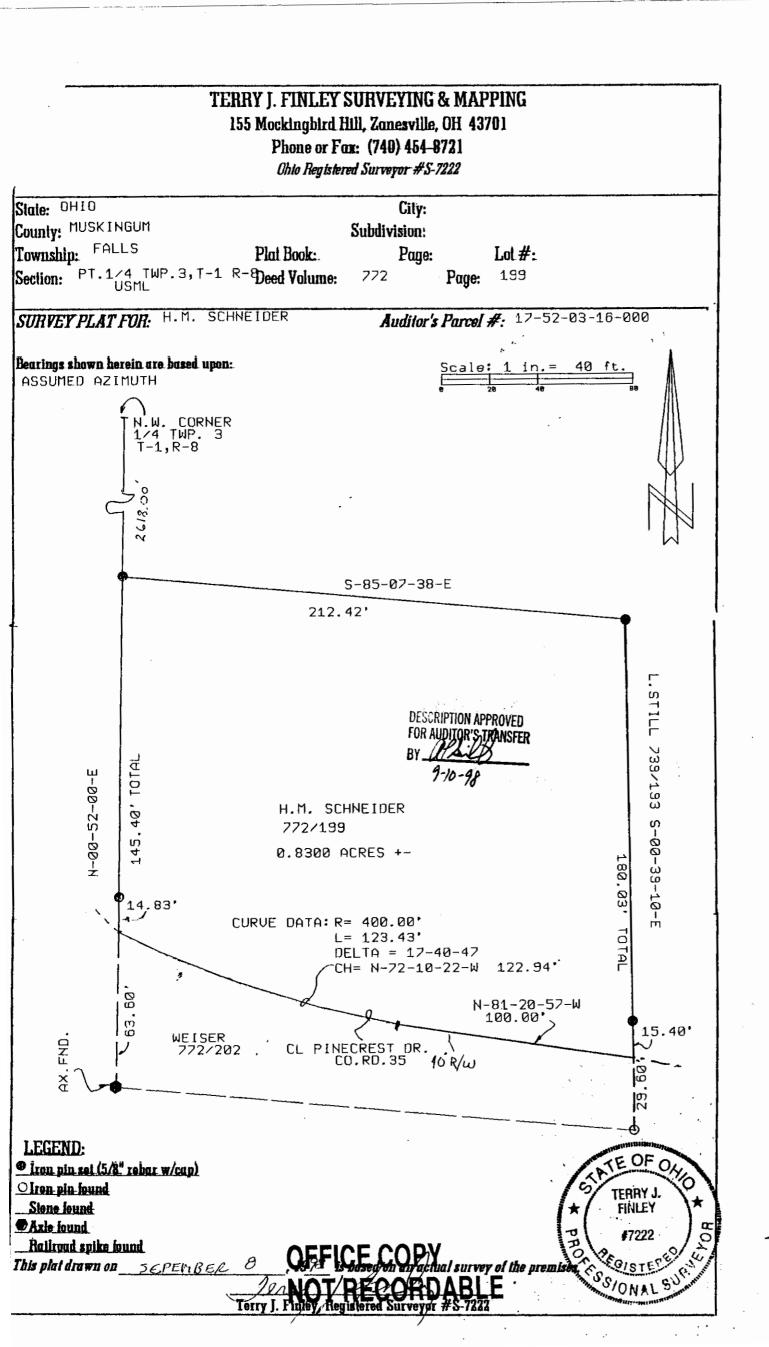

## LEGAL DESCRIPTION FOR THE H.M. SCHNEIDER PROPERTY

SITUATED IN THE STATE OF OHIO, COUNTY OF MUSKINGUM, TOWNSHIP OF FALLS, AND BEING PART OF QUARTER TOWNSHIP 3, TOWNSHIP 1, RANGE 8, AND BEING ALL THOSE LANDS INTENDED TO BE DESCRIBED IN DEED VOLUME 772, PAGE 199; BEING FURTHER BOUNDED AND DESCRIBED AS FOLLOWS:

COMMENCING AT THE NORTHWEST CORNER OF SAID QUARTER TOWNSHIP #3, THENCE, SOUTH 00 DEGREES - 52 MINUTES - 00 SECONDS WEST, 2618.00 FEET TO AN IRON PIN SET, AND THE TRUE POINT OF BEGINNING FOR THE PARCEL HEREIN INTENDED TO BE DESCRIBED; THENCE, SOUTH 85 DEGREES - 07 MINUTES - 38 SECONDS EAST, 212.42 FEET TO AN IRON PIN SET; THENCE, SOUTH 00 DEGREES - 39 MINUTES -10 SECONDS EAST, 180.03 FEET TO A POINT IN THE CENTERLINE OF COUNTY ROAD #35, PASSING AN IRON PIN SET AT 164.63 FEET; THENCE, ALONG THE CENTERLINE OF SAID ROAD, NORTH 81 DEGREES - 20 MINUTES - 57 SECONDS WEST, 100.00 FEET TO A POINT; THENCE, CONTINUING ALONG SAID ROAD ALONG A CURVE TO THE RIGHT HAVING A RADIUS OF 400.00 FEET, A LENGTH OF 123.43 FEET, AND DELTA OF 17 DEGREES - 40 MINUTES - 47 SECONDS, THE CHORD OF WHICH BEARS NORTH 72 DEGREES - 10 MINUTES - 22 SECONDS WEST, 122.94 FEET TO A POINT; THENCE, NORTH 00 DEGREES - 52 MINUTES - 00 SECONDS EAST, 145.40 FEET TO THE POINT OF BEGINNING, PASSING AN IRON PIN SET AT 14.83 FEET, AND CONTAINING 0.8300 ACRES MORE OR LESS.

SUBJECT TO ALL LEGAL HIGHWAYS AND EASEMENTS OF RECORD.

BEARINGS DESCRIBED HEREIN ARE BASED UPON ASSUMED AZIMUTH AND TO BE USED FOR ANGLE PURPOSES ONLY.

IRON PINS SET ARE 5/8" REBAR WITH YELLOW IDENTIFICATION CAP (FINLEY S-7222).

BEING ALL OF AUDITOR'S PARCEL #17-52-03-16-000.

THIS DESCRIPTION, WRITTEN ON SEPTEMBER 10, 1998, IS BASED ON AN ACTUAL SURVEY OF THE PREMISES BY TERRY J. FINLEY CHOPPEGISTERED SURVEYOR #S-7222.

TERF REGISTERED SURVEYOR #S-7222

DESCRIPTION APPROVED FOR AUDITOR'S TRANSFER