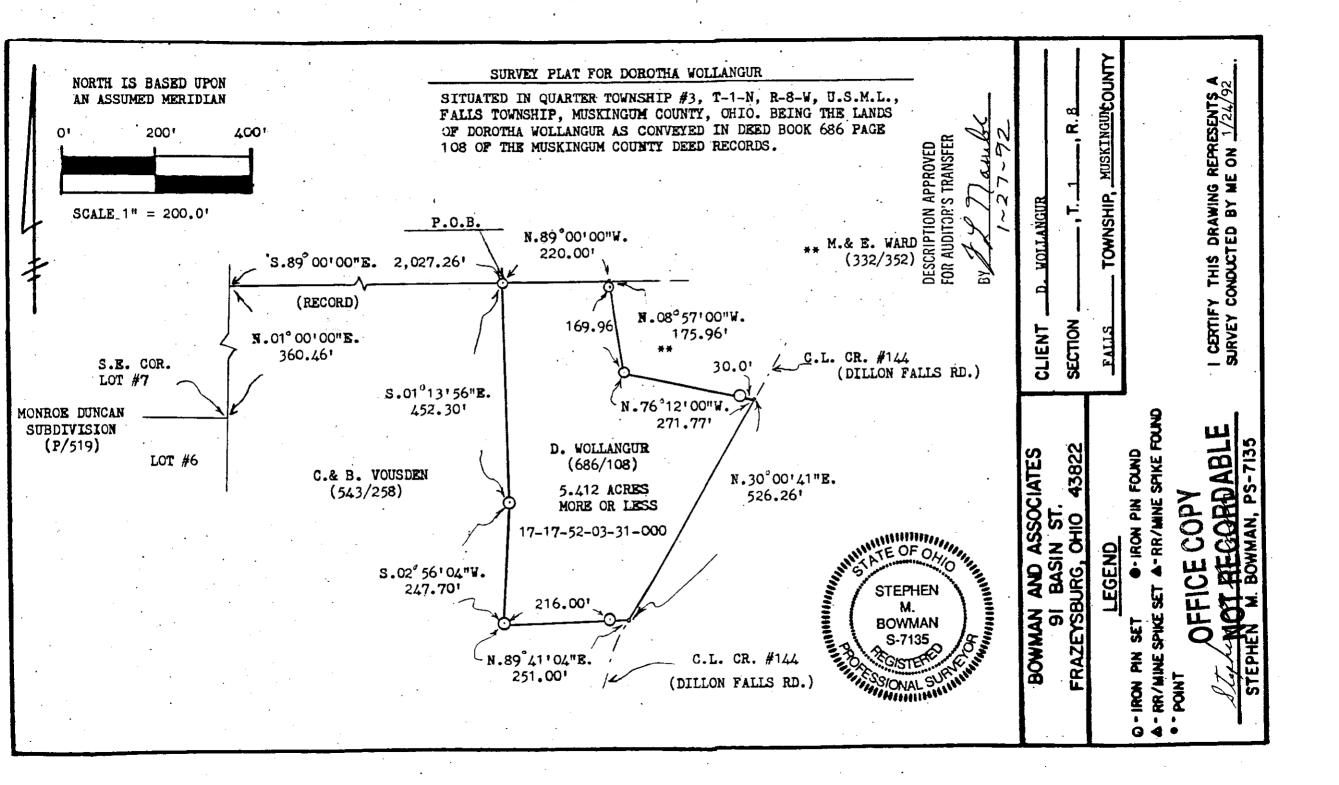

## 3385 DILLON FALLS 20

BOWMAN AND ASSOCIATES P.O. BOX 207 FRAZEYSBURG OHIO 43822 614-828-2204

RCEI 17-17-52-03-31-000

SURVEY DESCRIPTION FOR DOROTHA WOLLANGUR

Situated in Quarter Township #3, T-1-N, R-8-W, U.S.M.L., Falls Township, Muskingum County, Ohio. Being the lands of Dorotha Wollangur as conveyed in Deed Book 686 page 108 of the Muskingum County Deed records and being more particularly described as follows:

"P'' Commencing at the Southeast corner of lot #7 of Monroe Duncan Subdivision ("P" /519); thence, N.01°00'00"E. a distance of 360.46 feet along the East line of said lot to the Northwest corner C.& B. Vousden (543/258); thence, S.89°00'00"E. a distance of 2,027.26 feet along the North line of said Vousden lands to a set iron pipe, BEING THE POINT OF BEGINNING; thence, S.01°13'56"E. a distance of 452.30 feet along said Vousden lands to a set iron pipe; thence, S.02°56'04"W. a distance of 247.70 feet along said Vousden lands to a set iron pipe; thence, N.89°41'04"E. a distance of 251.00 feet along said Vousden lands to a point in the center of County Road #144 (Dillon Falls Road), passing a set iron pipe at 216.00 feet; thence, N.30°00'41"E. a distance of 526.26 feet along said centerline to a point on the Southeast corner of M.& E. Ward (332/352); thence, N.76°12'00"W. a distance of 271.77 feet along said Ward lands to a set iron pipe, passing a set iron pipe at 30.00 feet; thence, N.08°57'00"W. a distance of 175.96 feet along said Ward lands to a point on the South line of M. Smitley (965/331), passing a set iron pipe at 169.96 feet; thence, N.89°00:00"W. a distance of 220.00 feet along the South line of said Smitley lands to the point of beginning.

The above described parcel contains 5.412 acres, more or less, and is subject to all legal easements and right of ways. North is based upon an assumed meridian. All set iron pins are 3/4" x 30" pipes with I.D. caps. Description prepared from an actual field survey by BEECORDABLE, Stephen M. Bowman P.S. #7135. January 24,1992.

DESCRIPTION APPROVED FOR AUDITOR'S TRANSFER

1-27-92