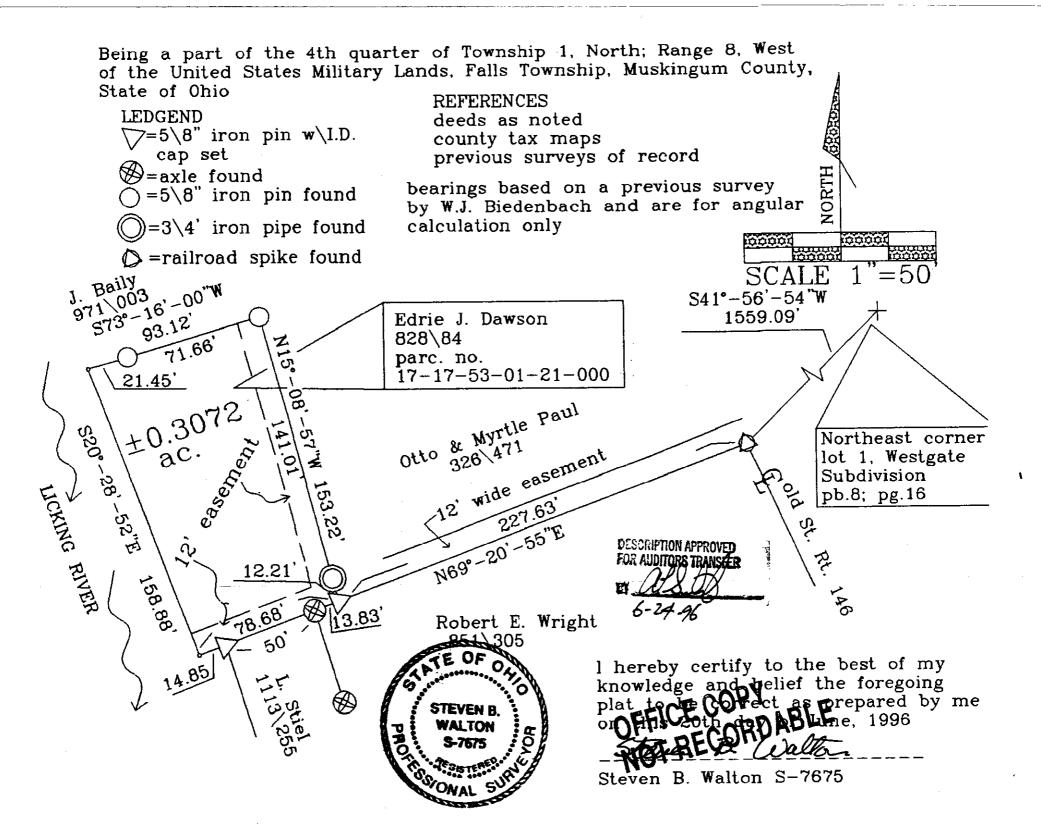

## Description for Edrie J. Dawson

Being a part of the 4th Quarter of Township 1, North; Range 8, West of the United States Military Lands, Falls Township, Muskingum County, State of Ohio and being the tract last transferred to Bernard A. and Edrie J. Dawson as recorded in deed book 828 page 84 of the said county records and being further described as follows.

Beginning for reference at the Northeast corner of lot number 1 of the Westgate Subdivision as recorded in plat book 8, page 16 of the said county records. Thence South 41 degrees 56 minutes 54 seconds West 1559.09 feet to a railroad spike found in the center of old State route 146, said spike being the Northeast corner of 1.08 acre tract transferred to Robert E. and Elsie Wright as recorded in deed book 851 page 305 of the Muskingum County records. Thence along the North line of said tract, South 69 degrees 20 minutes 55 seconds West 227.63 feet to a railroad spike set said spike being the place of beginning for the tract herein described. Thence North 15 degrees 08 minutes 57 seconds West 153.22 feet to an iron pin found on the Southeast corner of a 0.100 acre tract recorded in deed book 805 page 164, passing an iron pipe found at 12.21 feet. Thence along the south line of said tract South 73 degrees 16 minutes 00 seconds West 93.12 feet to a point on the bank of the Licking River passing an iron pin found at 71.66 feet. Thence along the said Licking river South 20 degrees 28 minutes 52 seconds East 158.88 feet to a point. Thence leaving the said River North 69 degrees 20 minutes 55 seconds East 78.68 feet to the place of beginning passing an iron pin set at 14.85 feet and an axle found at 64.85 feet, containing 0.3072 acres more or less. Subject to all easements and right of ways either written or implied. All iron pins set are 5\8 inch by 30 inch rebar with LD. caps stamped Bern Albi Auditors parcel Number 17-17-53-01-21-000. Description ie Rrofessional Surveyor S-7675

Steven B. Walton

CESCRIPTION APPROVED FOR AUDITORS TRANSFER

6-24-96