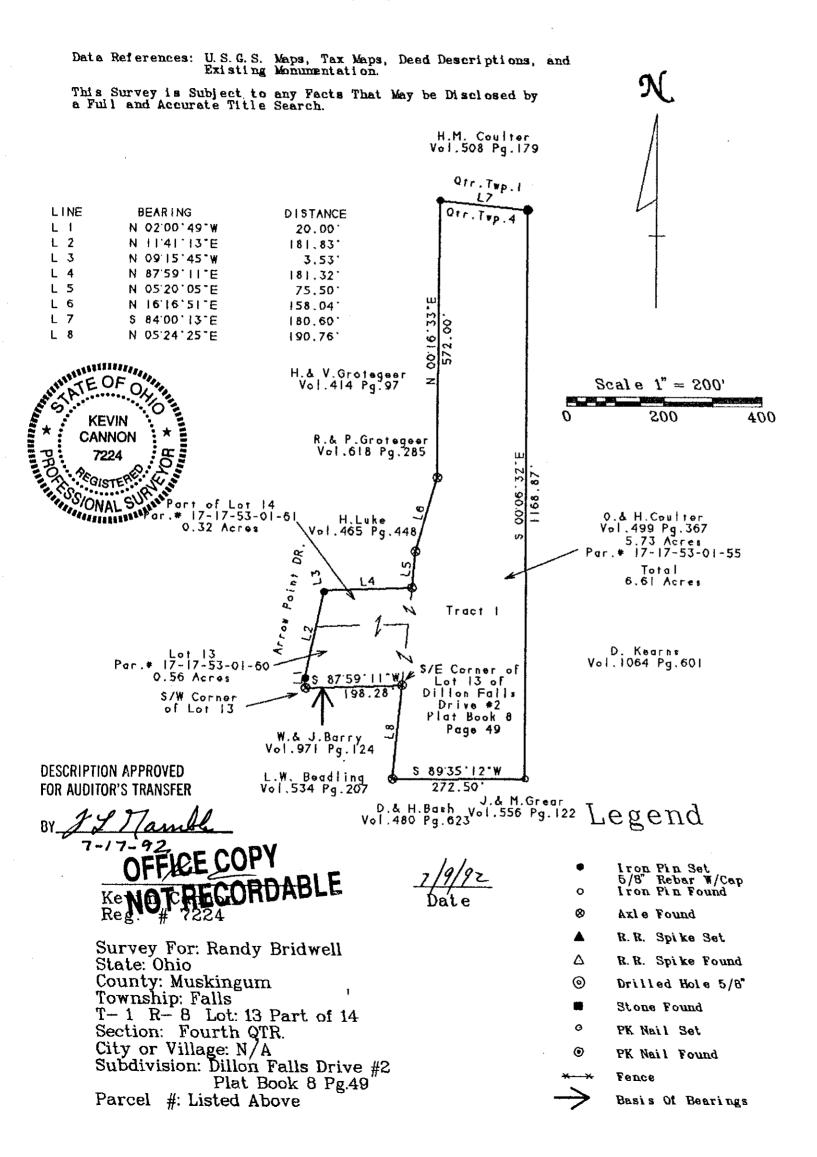

## DEED DESCRIPTION

Situated in the State of Ohio, County of Muskingum, Township of Falls, T-1, R-8, being a resurvey of O. & H. Coulter V 499 P 367, V 442 P 372 & V 449 P 372, being part of the Fourth Quarter, being all of Lot 13 and the South Half of Lot 14, and more particularly described as follows:

( TRACT 1 )Beginning at an iron pin found at the Southwest Corner of Lot 13 of Dillon Falls Drive # 2, Plat Book 8 Page 49; thence along the West line of Lot 13 North 02 Degrees 00 Minutes 49 Seconds West 20.00 feet to an iron pin set; thence along the West line of Lot 13 & 14 North 11 Degrees 41 Minutes 13 Seconds East 181.83 feet to an iron pin set; thence along the West line of Lot 14 North 09 Degrees 15 Minutes 45 Seconds West 3.53 feet to an iron pin set; thence North 87 Degrees 59 Minutes 11 Seconds East 181.32 feet to an iron pin found; thence along the East line of Lot 14 North 05 Degrees 20 Minutes 05 Seconds East 75.50 feet to an iron pin found; thence along the East line of Lot 15 North 16 Degrees 16 Minutes 51 Seconds East 158.04 feet to an iron pin found; thence North 00 Degrees 16 Minutes 33 Seconds East 572.00 feet to an iron pin set on the North line of Quarter Township 4; thence along said line South 84 Degrees 00 Minutes 13 Seconds East 180.60 feet to an iron pin set; thence South 00 Degrees 06 Minutes 32 Seconds East 1168.87 feet to an iron pin found; thence South 89 Degrees 35 Minutes 12 Seconds West 272.50 feet to an iron pin found; thence along the East line of Lots 11 & 12 North 05 Degrees 24 Minutes 25 Seconds East 190.76 feet to an iron pin found; thence along the South line of Lot 13 South 87 Degrees 59 Minutes 11 Seconds West 198.28 feet to the place of beginning, containing 6.61 total acres, being 5.73 acres of Parcel # 17-17-53-01-55, being 0.56 acres of Parcel # 17-17-53-01-60, being 0.32 acres of Parcel # 17-17-53-01-61, more or less, subject to all legal highways and easements.

See plat attached.

Iron pins set are 5/8 inch rebar with plastic identification caps.

Bearings are based on the South line of Lot 13 as being South 87 Degrees 59 Minutes 11 Seconds West.

This survey is subject to any facts that may be disclosed by a full and accurate title search.

This description was written from a survey made July9, 1992.

THE OF OK

CANNON

DESCRIPTION APPROVED FOR AUDITOR'S TRANSFER