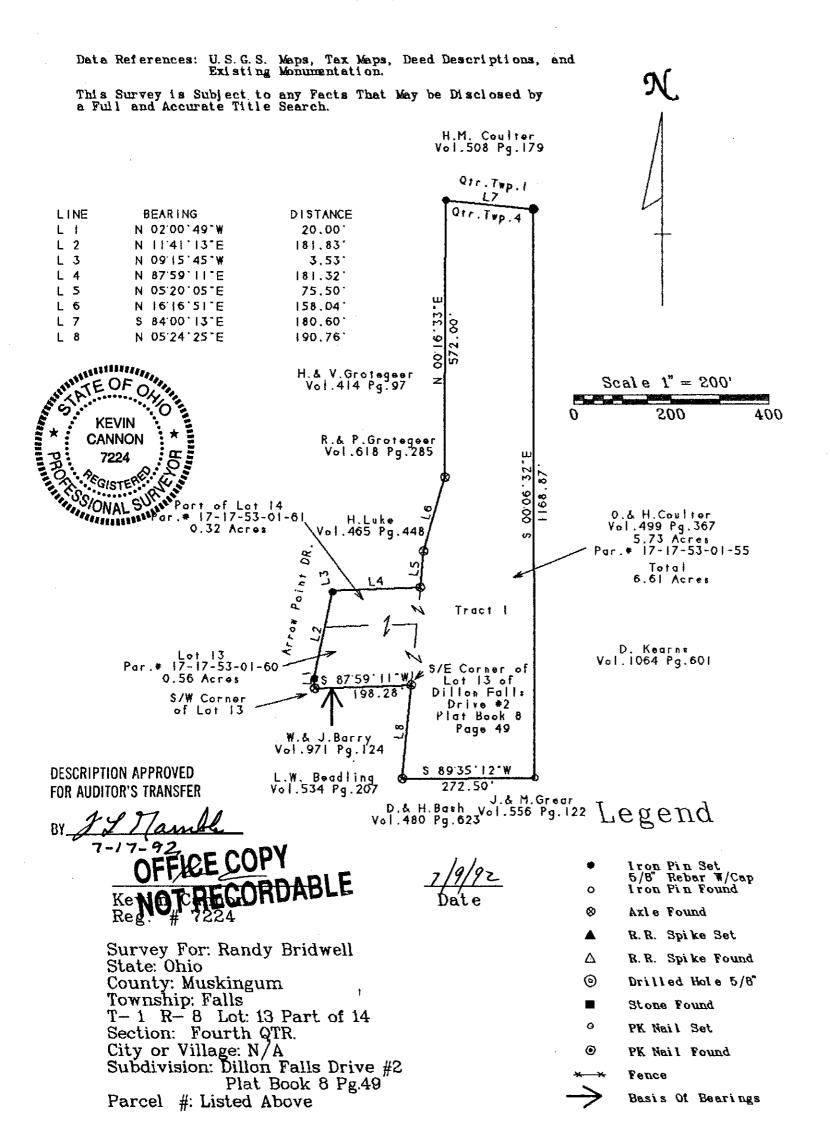

## DEED DESCRIPTION

Situated in the State of Ohio, County of Muskingum, Township of Falls, T-1, R-8, being a resurvey of O. & H. Coulter V 499 P 367, V 442 P 372 & V 449 P 372, being part of the Fourth Quarter, being all of Lot 13 and the South Half of Lot 14, and more particularly described as follows:

( TRACT 1 )Beginning at an iron pin found at the Southwest Corner of Lot 13 of Dillon Falls Drive # 2, Plat Book 8 Page 49; thence along the West line of Lot 13 North 02 Degrees 00 Minutes 49 Seconds West 20.00 feet to an iron pin set; thence along the West line of Lot 13 & 14 North 11 Degrees 41 Minutes 13 Seconds East 181.83 feet to an iron pin set; thence along the West line of Lot 14 North 09 Degrees 15 Minutes 45 Seconds West 3.53 feet to an iron pin set; thence North 87 Degrees 59 Minutes 11 Seconds East 181.32 feet to an iron pin found; thence along the East line of Lot 14 North 05 Degrees 20 Minutes 05 Seconds East 75.50 feet to an iron pin found; thence along the East line of Lot 15 North 16 Degrees 16 Minutes 51 Seconds East 158.04 feet to an iron pin found; thence North 00 Degrees 16 Minutes 33 Seconds East 572.00 feet to an iron pin set on the North line of Quarter Township 4; thence along said line South 84 Degrees 00 Minutes 13 Seconds East 180.60 feet to an iron pin set; thence South 00 Degrees 06 Minutes 32 Seconds East 1168.87 feet to an iron pin found; thence South 89 Degrees 35 Minutes 12 Seconds West 272.50 feet to an iron pin found; thence along the East line of Lots 11 & 12 North 05 Degrees 24 Minutes 25 Seconds East 190.76 feet to an iron pin found; thence along the South line of Lot 13 South 87 Degrees 59 Minutes 11 Seconds West 198.28 feet to the place of beginning, containing 6.61 total acres, being 5.73 acres of Parcel # 17-17-53-01-55, being 0.56 acres of Parcel # 17-17-53-01-60, being 0.32 acres of Parcel # 17-17-53-01-61, more or less, subject to all legal highways and easements.

See plat attached.

Iron pins set are 5/8 inch rebar with plastic identification caps.

Bearings are based on the South line of Lot 13 as being South 87 Degrees 59 Minutes 11 Seconds West.

This survey is subject to any facts that may be disclosed by a full and accurate title search.

This description was written from a survey made July9, 1992.

\* KEVIN CAN'

**DESCRIPTION APPROVED** FOR AUDITOR'S TRANSFER