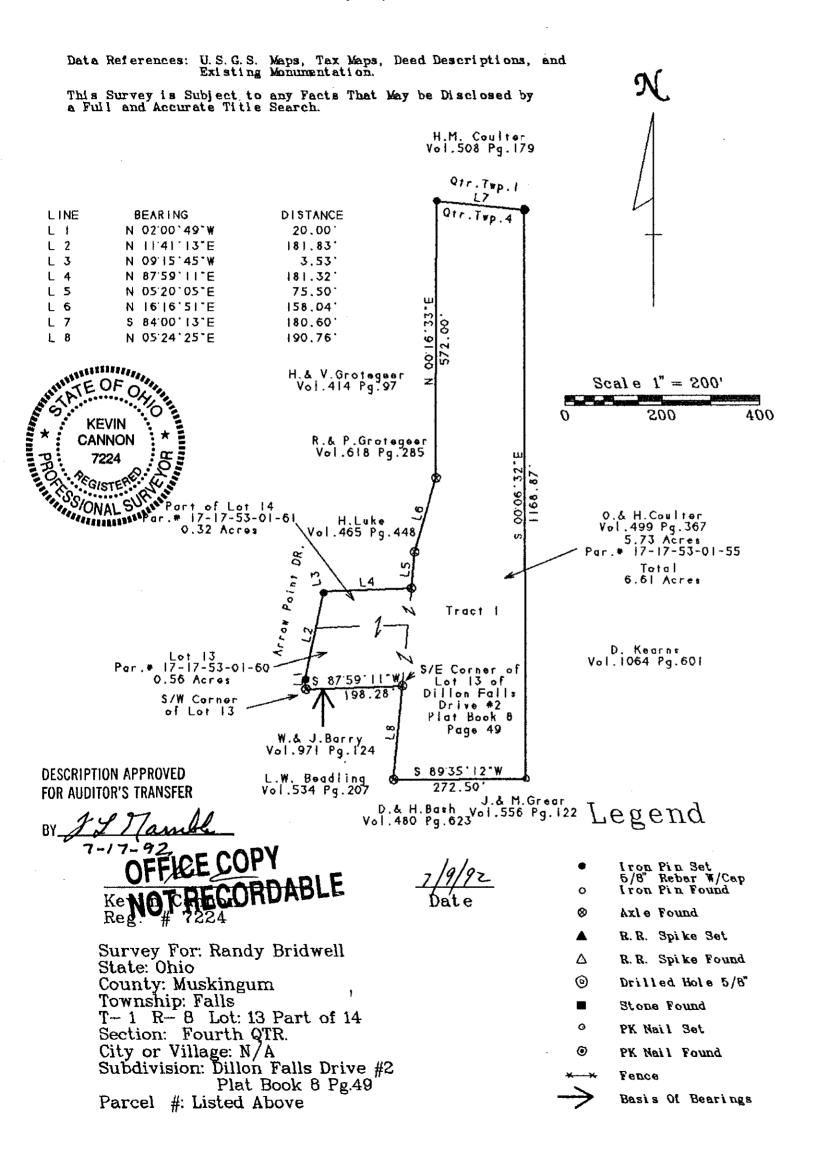

## DEED DESCRIPTION

Situated in the State of Ohio, County of Muskingum, Township of Falls, T-1, R-8, being a resurvey of O. & H. Coulter V 499 P 367, V 442 P 372 & V 449 P 372, being part of the Fourth Quarter, being all of Lot 13 and the South Half of Lot 14, and more particularly described as follows:

( TRACT 1 )Beginning at an iron pin found at the Southwest Corner of Lot 13 of Dillon Falls Drive # 2, Plat Book 8 Page 49; thence along the West line of Lot 13 North 02 Degrees 00 Minutes 49 Seconds West 20.00 feet to an iron pin set; thence along the West line of Lot 13 & 14 North 11 Degrees 41 Minutes 13 Seconds East 181.83 feet to an iron pin set; thence along the West line of Lot 14 North 09 Degrees 15 Minutes 45 Seconds West 3.53 feet to an iron pin set; thence North 87 Degrees 59 Minutes 11 Seconds East 181.32 feet to an iron pin found; thence along the East line of Lot 14 North 05 Degrees 20 Minutes 05 Seconds East 75.50 feet to an iron pin found; thence along the East line of Lot 15 North 16 Degrees 16 Minutes 51 Seconds East 158.04 feet to an iron pin found; thence North 00 Degrees 16 Minutes 33 Seconds East 572.00 feet to an iron pin set on the North line of Quarter Township 4; thence along said line South 84 Degrees 00 Minutes 13 Seconds East 180.60 feet to an iron pin set; thence South 00 Degrees 06 Minutes 32 Seconds East 1168.87 feet to an iron pin found; thence South 89 Degrees 35 Minutes 12 Seconds West 272.50 feet to an iron pin found; thence along the East line of Lots 11 & 12 North 05 Degrees 24 Minutes 25 Seconds East 190.76 feet to an iron pin found; thence along the South line of Lot 13 South 87 Degrees 59 Minutes 11 Seconds West 198.28 feet to the place of beginning, containing 6.61 total acres, being 5.73 acres of Parcel # 17-17-53-01-55, being 0.56 acres of Parcel # 17-17-53-01-60, being 0.32 acres of Parcel # 17-17-53-01-61, more or less, subject to all legal highways and easements.

See plat attached.

Iron pins set are 5/8 inch rebar with plastic identification caps.

Bearings are based on the South line of Lot 13 as being South 87 Degrees 59 Minutes 11 Seconds West.

This survey is subject to any facts that may be disclosed by a full and accurate title search.

This description was written from a survey made July9, 1992.

\* KEV

OFFICE COPY NOTVREGORDABLE

DESCRIPTION APPROVED FOR AUDITOR'S TRANSFER

BY J. J. Mank

7-17-92