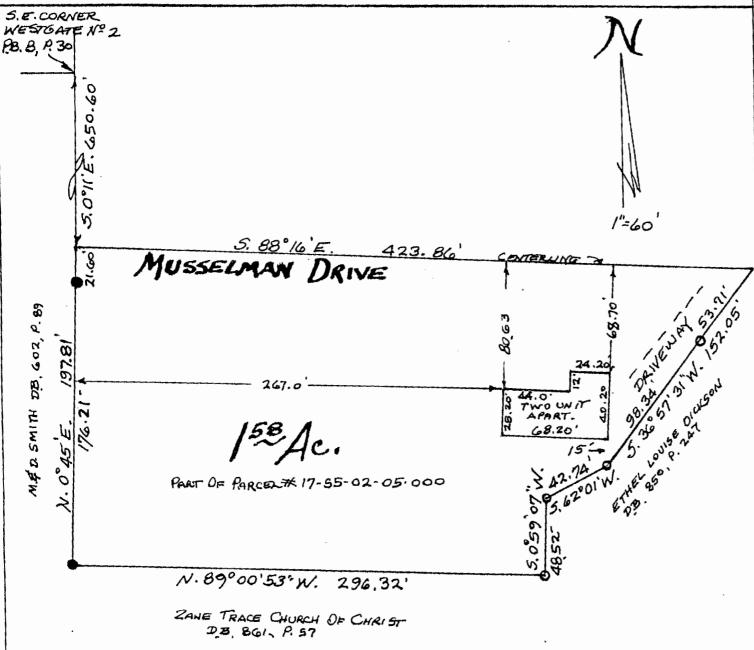

## L. Peter Dinan & Associates

27 South Sixth Street
P.O. Box 55, Zanesville, Ohio 43702-0055

SUR

Description For Conveyance 1.58 Acres Part of Parcel #17-55-02-05-000

Situated in the State of Ohio, County of Muskingum, Township of Falls.

Being a part of Quarter Township 4, Township 1, Range 8 bounded and described as follows:

Commencing at the Southeast corner of Westgate Subdivision No. 2 as recorded in Plat Book 8, Page 30; thence south 0 degrees 11 minutes east 650.60 feet to a point in the center of Musselman Drive and the true place of beginning of the premises herein intended to be described; thence along the center of Musselman Drive south 88 degrees 16 minutes east 423.86 feet to a point; thence leaving said centerline south 36 degrees 57 minutes 31 seconds west 152.05 feet to an iron pin; thence south 62 degrees 01 minutes west 42.74 feet to an iron pin; thence south 0 degrees 59 minutes 07 seconds west 48.52 feet to an iron pin; thence north 89 degrees 00 minutes 53 seconds west 296.32 feet to an iron pin found; thence north 0 degrees 45 minutes east 197.81 feet to the true place of beginning, containing one and fifty-eight hundredths (1.58) acres more or less.

Subject to the easements of Musselman Drive.

This description written from a survey made by L. Peter Dinan, Registered Surveyor #5451, October 2, 2006.

There is reserved from the above described 1.58 acres an easement for the expansion of a new approved sewage system for the 0.90 acre parcel to the east if it becomes necessary to maintain or repair its existing system until a public sewer becomes available.

## L. PETER DINAN & ASSOCIATES 27 SOUTH SIXTH STREET ZANESVILLE, OHIO

PART OF GIR.TWP. 4, TWP. 1, R. B FALLS TOWNSHIP

MUSKINGUM COUNTY OHIO SEPT. 26,2006

SEVER : ETHEL LOUISE DICKSON

BUYER: DAVID L. ROACH