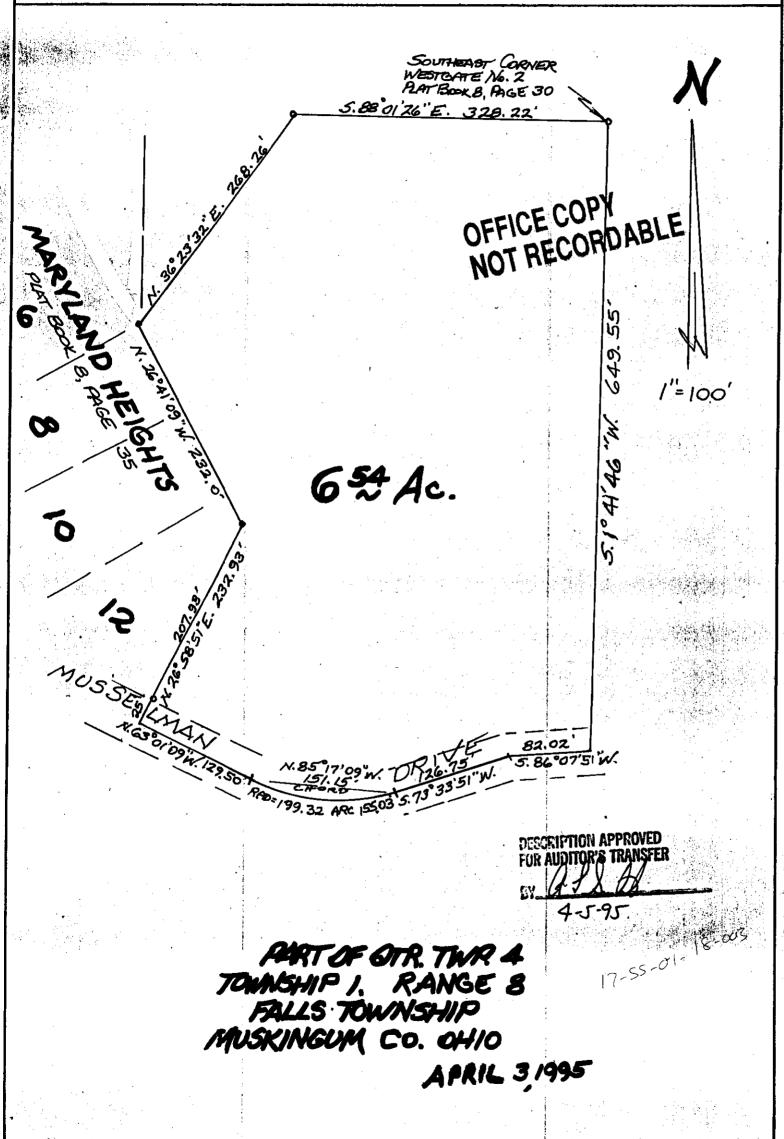

Parcel Two:

Situated in the State of Ohio, County of Muskingum, Township of Falls.

Being a part of Quarter Township 4, Township 1, Range 8 bounded and described as follows:

Beginning at an iron pin found at the Southeast Corner of Westgate No. 2 as recorded in Plat Book 8, Page 30; thence south 1 degree 41 minutes 46 seconds west 649.55 feet to a point in the center of Musselman Drive; thence along the center of said Musselman Drive the following four (4) courses and distances south 86 degrees 07 minutes 51 seconds west 82.02 feet to a point; thence south 73 degrees 33 minutes 51 seconds west 126.75 feet to a point; thence on a curve to the right having a radius of 199.32 feet an arc length of 155.03 feet (the cord of which bears north 85 degrees 17 minutes 09 seconds west 151.15 feet) to a point; thence north 63 degrees 01 minutes 09 seconds west 129.50 feet to a point; thence leaving said Musselman Drive and along the east line of Lot 12 of Maryland Heights north 26 degrees 58 minutes 51 seconds east 232.93 feet to an iron pin; thence along the easterly line of Lots 12 10 and 8 north 26 degrees 41 minutes 09 seconds west 232.0 feet to an iron pin; thence north 36 degrees 23 minutes 32 seconds east 268.26 feet to an iron pin; thence south 88 degrees 01 minutes 26 seconds east 328.22 feet to the place of beginning, containing six and fifty-four hundredths (6.54) acres more or less.

Subject to the easements of Musselman Drive.

This description of the from a survey made by L. Peter Dinan, Region 10 Peter #5451, April 4, 1995.

DESCRIPTION APPROVED FUR AUDITOR'S TRANSFEI

4-5-95