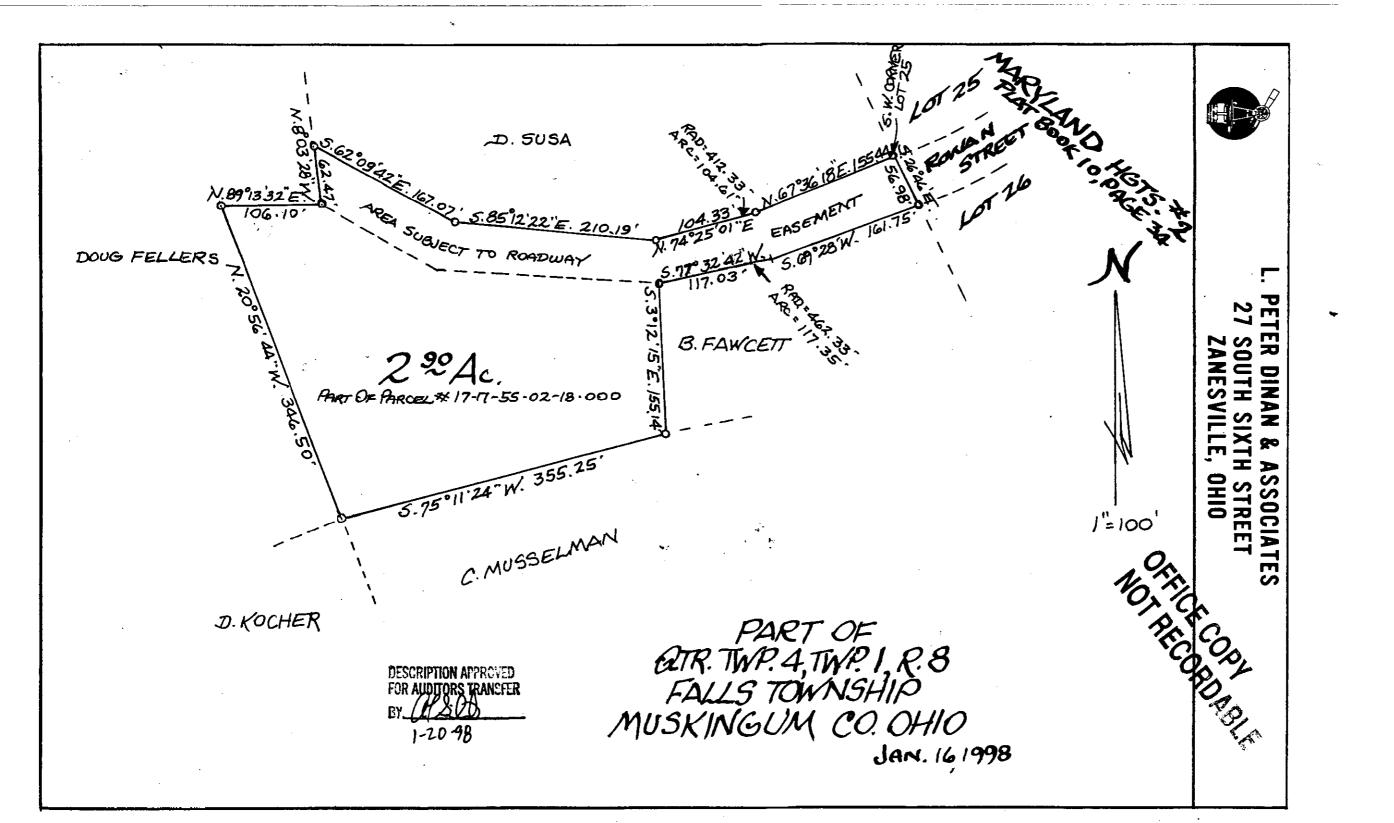

## L. Peter Dinan & Associates

27 South Sixth Street
P.O. Box 55, Zanesville, Ohio 43702-0055

Catherine Musselman To Doug Fellers Part of Parcel #17-17-55-02-18-000

Situated in the State of Ohio, County of Muskingum, Township of Falls.

Being a part of Quarter Township 4, Township 1, Range 8 bounded and described as follows:

Beginning at an iron pin found at the southwest corner of Lot 25 in Maryland Heights #2 as recorded in Plat Book 10, Page 34; thence south 26 degrees 46 minutes east 56.98 feet to an iron pin found at the northeast corner of Lot 26; thence south 69 degrees 28 minutes west 161.75 feet to a point; thence on a curve to the right having a radius of 462.33 feet an arc length of 117.35 feet (the chord of which bears south 77 degrees 32 minutes 42 seconds west 117.03 feet) to an iron pin; thence south 3 degrees 12 minutes 15 seconds east 155.14 feet to an iron pin; thence south 75 degrees 11 minutes 24 seconds west 355.25 feet to an iron pin; thence north 20 degrees 56 minutes 44 seconds west 346,50 feet to an iron pin; thence north 89 degrees 13 minutes 32 seconds east 106.10 feet to an iron pin; thence north 8 degrees 03 minutes 28 seconds west 62.47 feet to an iron pin; thence south 62 degrees 09 minutes 42 seconds east 167.07 feet to an iron pin; thence south 85 degrees 12 minutes 22 seconds east 210.19 feet to an iron pin; thence on a curve to the left having a radius of 412.33 feet an arc length of 104.61 feet (the chord of which bears north 74 degrees 25 minutes 01 seconds east 104.33 feet) to an iron pin; thence north 67 degrees 36 minutes 18 seconds east 155.44 feet to the place of beginning, containing two and ninety hundredths (2.90) acres more or less.

Subject to a roadway easement of weyed to Ball b. Susa and Nancy Susa by deed recorded in Deed Poor 100 Page 267.

This description written from a survey made by L. Peter Dinan, Registered Surveyor #5451, January 17, 1998.