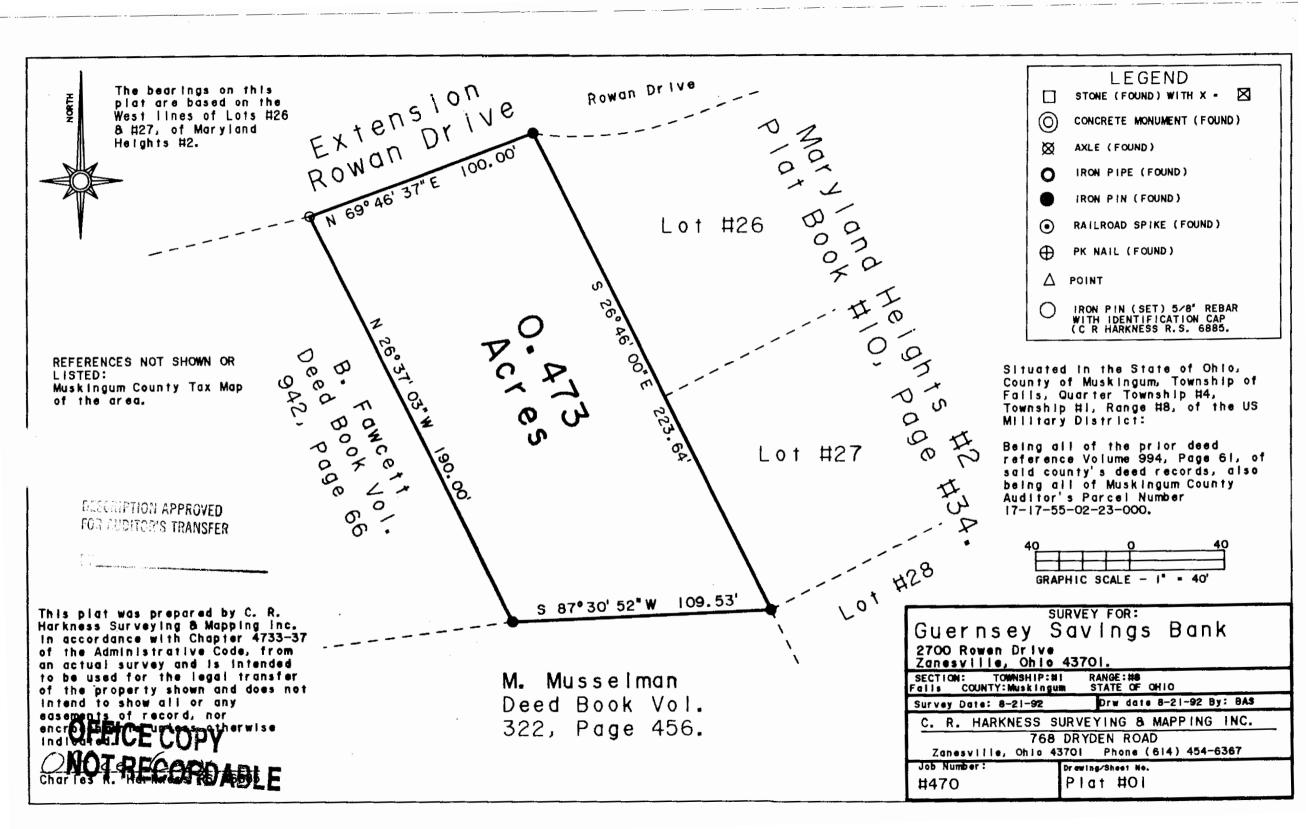

## DESCRIPTION OF SURVEY FOR GUERNSEY SAVINGS BANK

JOB#470

Situated in the State of Ohio, County of Muskingum, Township of Falls, Quarter Township #4, of Township #1, Range #8, of the US Military District:

Being all of the prior deed reference Volume 994, Page 61 of said county's deed records, also being all of Muskingum County Auditor's Parcel Number 17-17-55-02-23-000, and more particularly described as follows:

Beginning at an iron pin (found) at the Northwest corner of Lot #26, of Maryland Heights #2, as recorded in Plat Book #10, Page #34, of said county's plat records;

- #1- thence S 26 46 00 E 223.64 feet along the West lines of Lots #26 & #27 of said Maryland Heights to an iron pin (found) at the Southwest corner of said Lot #27;
- #2- thence S 87 30 52 W 109.53 feet along the South line of the prior deed reference to an iron pipe (found) at the Southeast corner of the B Fawcett property as described in deed reference Volume 942, Page 66;
- #3- thence N 26 37 03 W 190.00 feet along the East line of said Fawcett property to an iron pin (set) on the South line the extension of Rowan Drive as described in the prior deed reference;
- #4- thence N 69 46 37 E 100.00 feet along the South line of said Rowan Drive extension to the place of beginning containing 0.473 acres.

The bearings within the description are based on the West lines of Lots #26 & #27 of Maryland Heights #2 as recorded in Plat Book #10, Page #34. Bearings are shown in a format of Degrees, Minutes, and Seconds. Iron pins (set) are 5/8" rebar with identification caps (C.R.Harkness R.S.6885).

This description was written by Charles R. Harkness Registered Surveyor #6885 from an actual survey completed on August 21, 1992, in accordance with Chapter 4733-37 of the Administrative Code, and is intended to be used for the legal transfer of the property described and does not intend to describe all or any easements of record, nor encroachments unless otherwise individ.

Charles R. Harkness RS #6885

DESCRIPTION APPROVED FOR AUDITOR'S TRANSFER