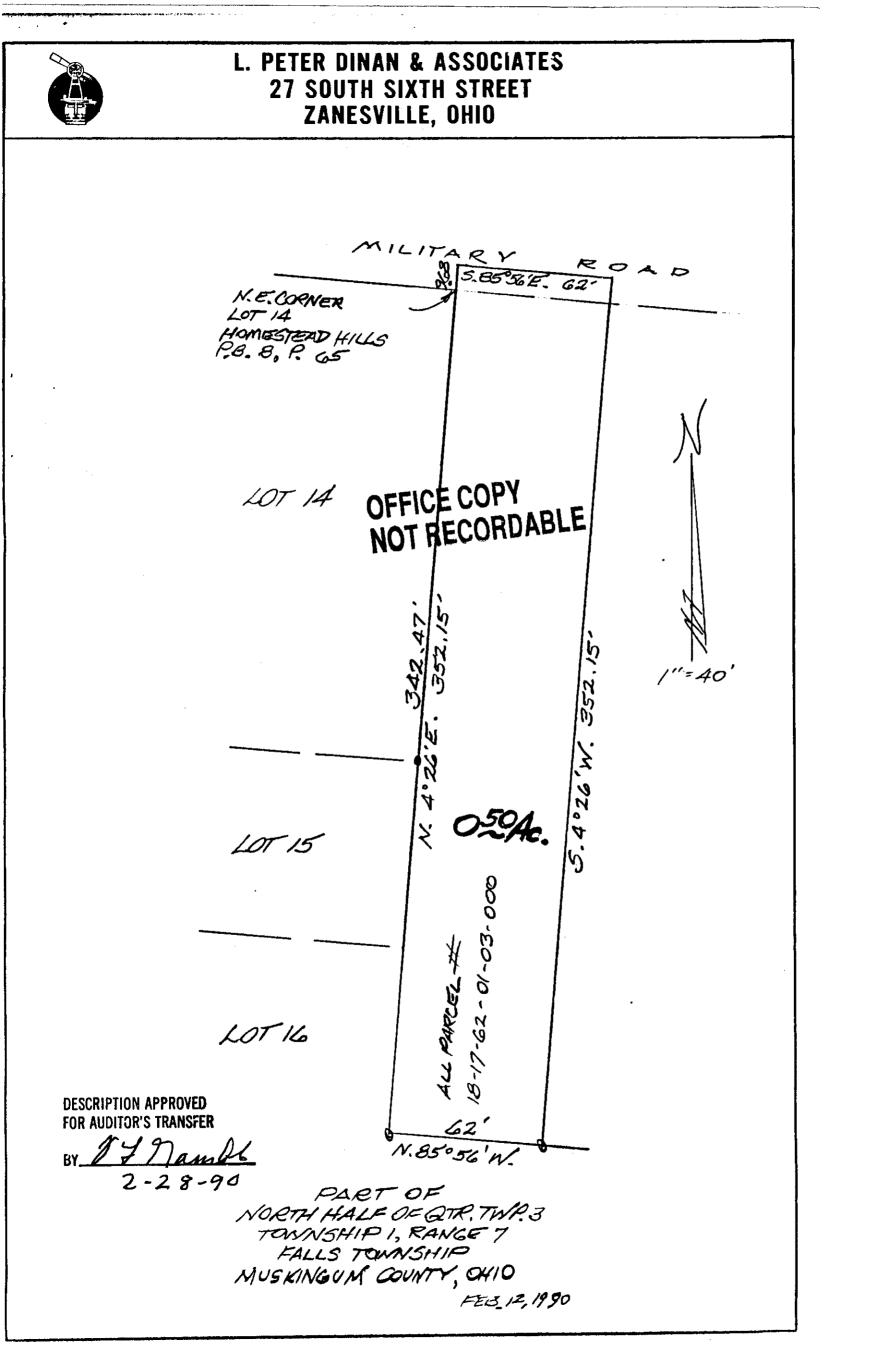

## L. Peter Dinan & Associates

**27 South Sixth Street** 

P. O. Box 55, Zanesville, Ohio 43701

SURVEYING & MAPPING

Martha Hardin 0.50 Acres All of Parcel #18-17-62-01-03-000

Situated in the State of Ohio, County of Muskingum, Township of Falls.

Being a part of the North Half of Quarter Township 3, Township 1, Range 7 bounded and described as follows:

Beginning at the northeast corner of Lot 14 in Homestead Hills Subdivision as recorded in Plat Book 8, Page 65; thence north 4 degrees 26 minutes east 9.68 feet to a point in Military Road; thence along said road south 85 degrees 56 minutes east 62 feet to a point; thence leaving said road south 4 degrees 26 minutes west 352.15 feet to an iron pin; thence north 85 degrees 56 minutes west 62 feet to an iron pin; thence north 4 degrees 26 minutes east 342.47 feet to the place of beginning, containing fifty hundredths (0.50) of an acre more or less.

Subject to the easements of Military Road.

Surveyor #5451, February 13, 1990.

This description written from a surverfield Frederic Peter or #5451, February 13, 1990 NOT RECORDABLE Registered

**DESCRIPTION APPROVED** FOR AUDITOR'S TRANSFER