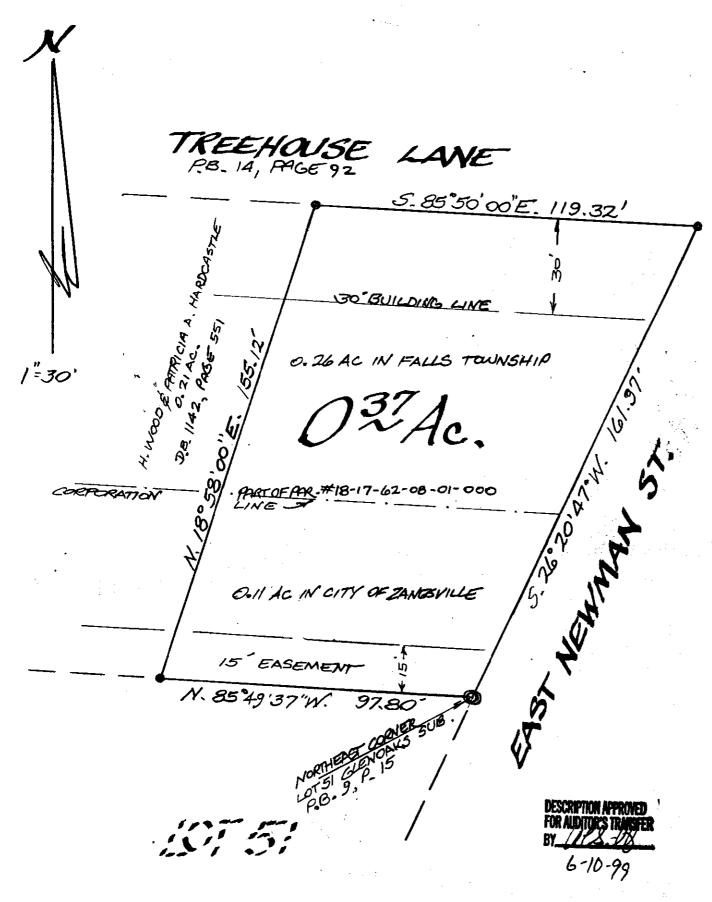

## L. Peter Dinan & Associates

27 South Sixth Street P.O. Box 55, Zanesville, Ohio 43702-0055

H. Wood Hardcastle 0.37 Acres Part of Parcel #18-17-62-08-01-000

Situated in the State of Ohio, County of Muskingum, and a part in City of Zanesville and a part in Falls Township.

Being a part of the North Half of Quarter Township 3, Township 1, Range 7 bounded and described as follows:

Beginning at an iron pin found at the northeast corner of Lot 51 in Glenoaks Subdivision as recorded in Plat Book 9, Page 15; thence along the north line of said Lot 51 north 85 degrees 49 minutes 37 seconds west 97.80 feet to an iron pin; thence north 18 degrees 58 minutes east 155.12 feet to an iron pin on the south line of Treehouse Lane as recorded in Plat Book 14, Page 92; thence along the south line of said Treehouse Lane south 85 degrees 50 minutes east 119.32 feet to an iron pin on the west line of Newman Street; thence along the west line of Newman Street south 26 degrees 20 minutes 47 seconds west 161.97 feet to the place of beginning, containing thirty-seven hundredths (0.37) of an acre more or less, and being 0.11 acre in City of Zanesville, and 0.26 acre in Falls Township.

This description written from a survey made by L. Peter Dinan, Registered Surveyor #5451, June NO PRECORDABLE

DESCRIPTION APPROVED FOR AUDITOR'S FRANSFER BY 175 10-99