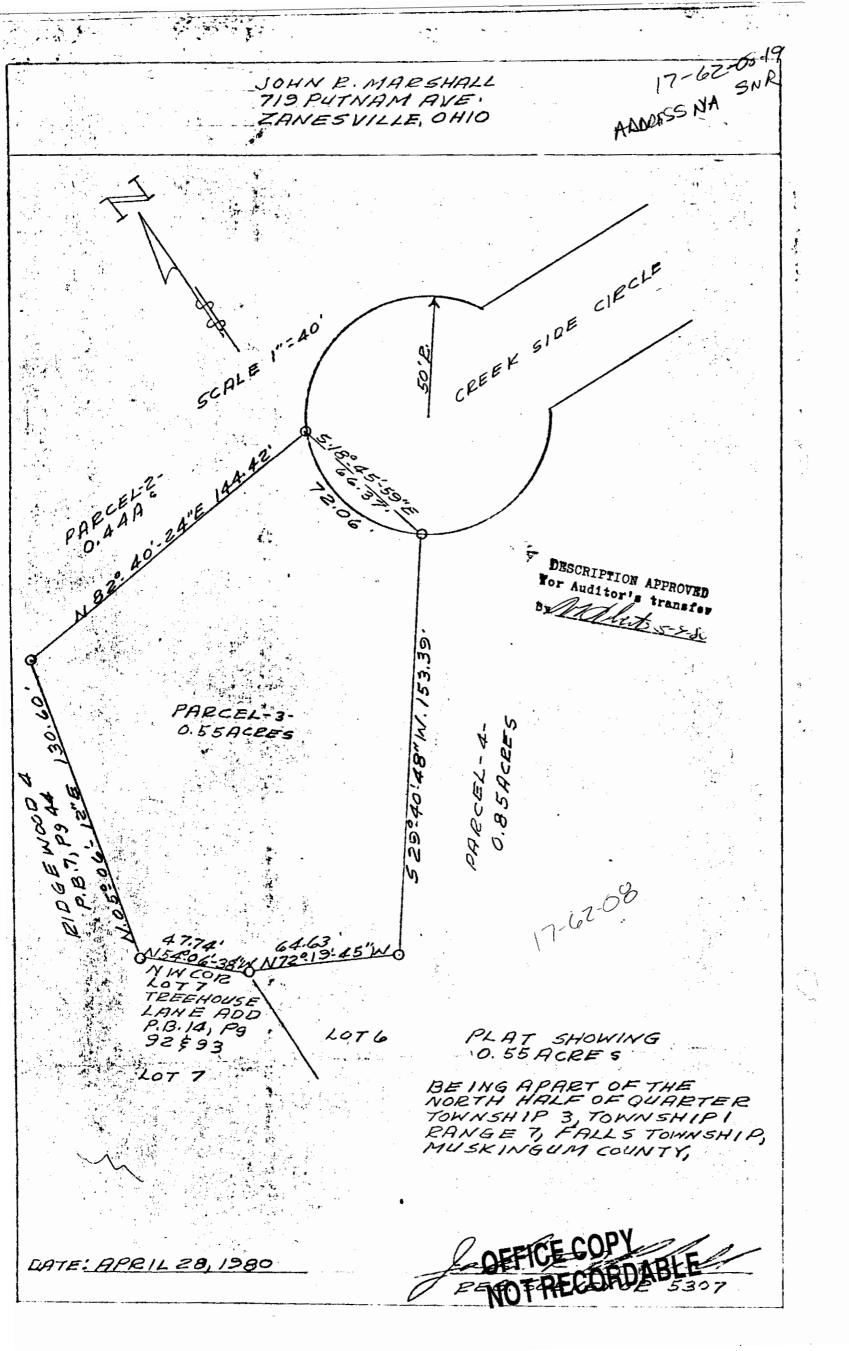

John R. Marshall Registered Surveyor SB'S Saffer & Gormley

> 718 South Street Zanesville, Ohio 43701 614-453-7801

Parcel -3-

Situated in the State of Ohio, County of Muskingum and Township of Falls.

Being a part of the north half of quarter township 3, township 1, range 7, bounded and described as follows:

Beginning at the northwest corner of lot 7 of Treehouse Lane Addition and recorded in plat book 14, page 92 and 93 of the plat redords of said county; thence north 05 degrees 06 minutes 12 seconds east along the easterly line of Ridgewood 4 and recorded in plat book 7, page 44 of the plat records of said county a distance of 130.60 feet to an iron pin; thence north 82 degrees 40 minutes 24 seconds east along the southerly line of parfel 2 a distance of 144.42 feet to an iron pin on the right of way line of Creek Side Circel; thence on a curve to the left having a radius of 50.00 feet (the chord of which bears south 18 degrees 45 minutes 59 seconds east a chord distance of 66.37 feet) an arc distance of 72.06 feet to an iron pin; thence south 29 degrees 40 minutes 48 seconds west along the northerly line of parcel 4 a distance of 153.39 feet to an iron pin on the northerly line of lot 6 of said Treehouse Lane Addition; thence north 72 degrees 19 minutes 45 seconds west along the northerly line of said lot 6 a distance of 64.63 feet to an iron pin at the northwesterly corner of said lot 6; thence north 54 degrees 06 minutes 38 seconds west along the northerly line of said lot 7 a distance of 47.74 feet to the place of beginning, containing Fifty Five (0.55) hundredths acres more or less.

This description was written APPEFICE COPY
R. Marshall registered surveyor No NOTRECORDABLE

DESCRIPTION APPROVED

for Auditor's transfer

By Malent 5-9-50

- Land