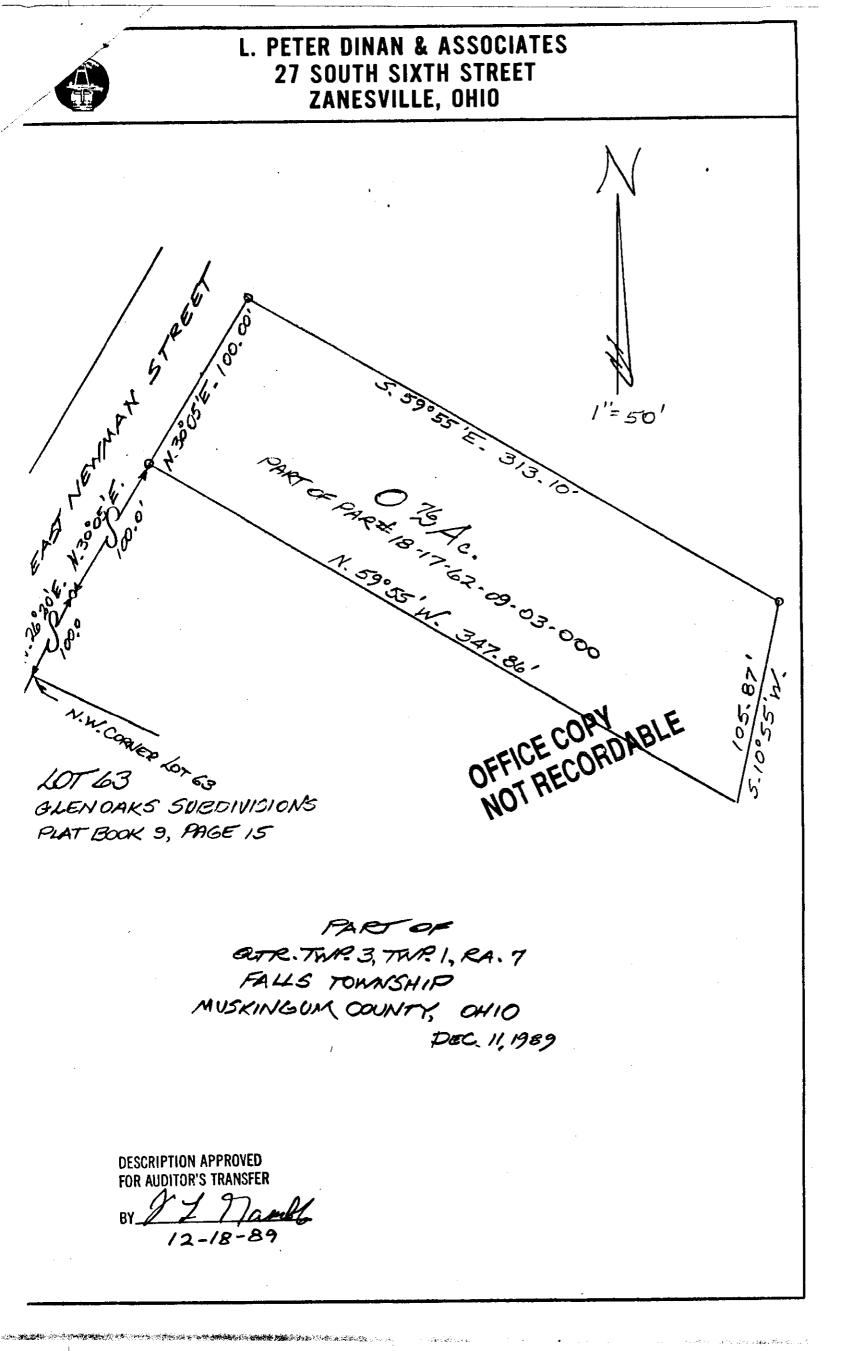

## **27 South Sixth Street**

SURVEYING & MAPPING

P. O. Box 55, Zanesville, Ohio 43701

Patrick Ritchey Part of Parcel #18-17-62-09-03-000 0.76 Acres

Situated in the State of Ohio, County of Muskingum, Township of Falls.

Being a part of Quarter Township 3, Township 1, Range 7 bounded and described as follows:

Commencing at the Northwest Corner of Lot 63 in Glenoaks Subdivision as recorded in Plat Book 9, Page 15; thence along the east line of East Newman Street north 26 degrees 20 minutes east 100 feet to an iron pin found; thence continuing along the east side of East Newman Street north 30 degrees 05 minutes east 100 feet to an iron pin and the true place of beginning of the premises herein intended to be described; thence continuing north 30 degrees 05 minutes east 100 feet to an iron pin; thence south 59 degrees 55 minutes east 313.10 feet to an iron pin on the west line of Sunkle Brothers Subdivision as recorded in Plat Book 5, Page 68 of the Records of Muskingum County, Ohio; thence along the west line of said subdivision south 10 degrees 55 minutes west 105.87 feet to an iron pin; thence north 59 degrees 55 minutes west 347.86 feet to the true place of beginning, containing seventy-six hundredths (0.76) of an acre more or less. This description written from a surve OFIGE by L. POTADABA, Registered Surveyor #5451, December 12, 1989.