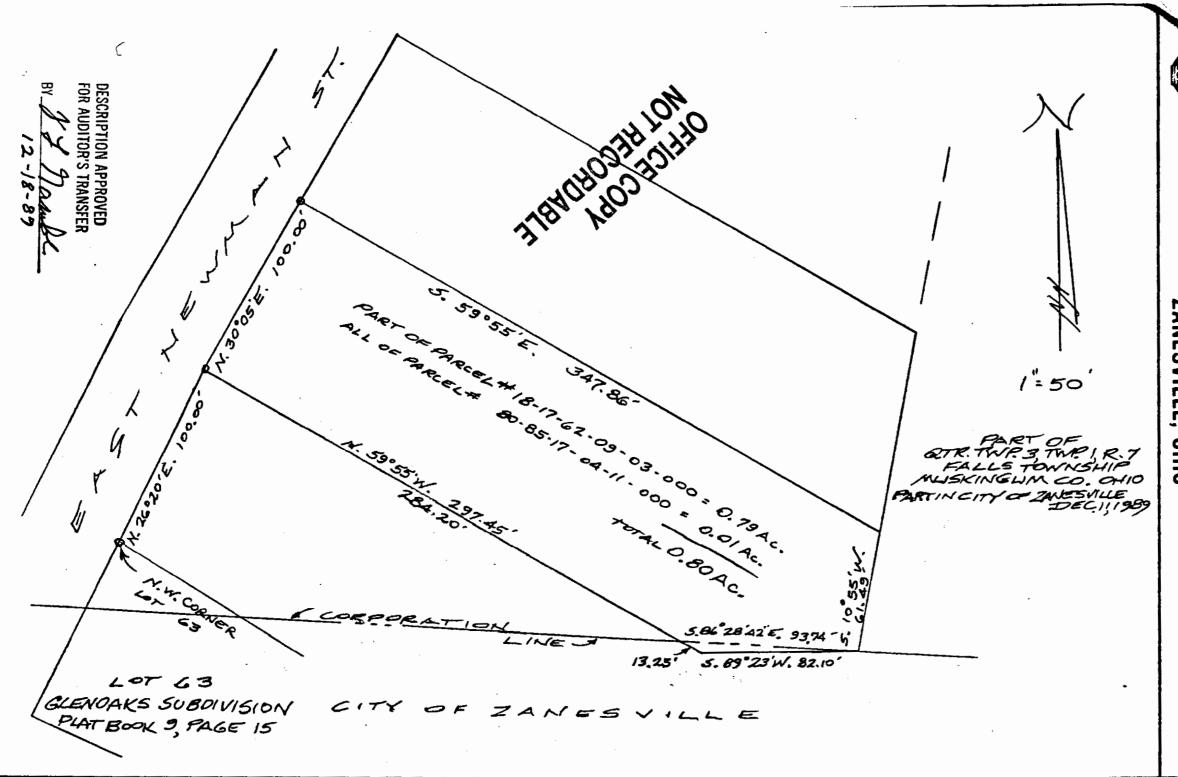

SURVEYING & MAPPING

2572 E. NEWMAN ST

17-62-09-03-001

## L. Peter Dinan & Associates

27 South Sixth Street

P. O. Box 55, Zanesville, Ohio 43701

Patrick Ritchey All of Parcel #80-85-17-04-11-000 Part of Parcel #18-17-62-09-03-000

Situated in the State of Ohio, County of Muskingum, Township of Falls and also a part of The City of Zanesville.

Being a part of Quarter Township 3, Township 1, Range 7 bounded and described as follows:

Commencing at the Northwest Corner of Lot 63 in Glenoaks Subdivision as recorded in Plat Book 9, Page 15; thence along the east line of East Newman Street north 26 degrees 20 minutes east 100 feet to an iron pin found and the true place of beginning of the premises herein intended to be described; thence continuing along the east line of East Newman Street north 30 degrees 05 minutes east 100.0 feet to an iron pin found; thence south 59 degrees 55 minutes east 347.86 feet to a point on the west line of Sunkle Brothers Subdivision as recorded in Plat Book 5, Page 68; thence south 10 degrees 55 minutes west 61.49 feet to a point on the corporation line of the City of Zanesville; thence south 89 degrees 23 minutes west 82.10 feet to a point; thence north 59 degrees 55 minutes west 297.45 feet to the true place of beginning, containing eighty hundredths (0.80) of an acre more or less and being the cre in Falls Township and 0.01 acre in the City of Zanesville.

This description written from a survey many CO. Peter Dinan, Registered Surveyor #5451, December 12, 1989.

DESCRIPTION APPROVED FOR AUDITOR'S TRANSFER