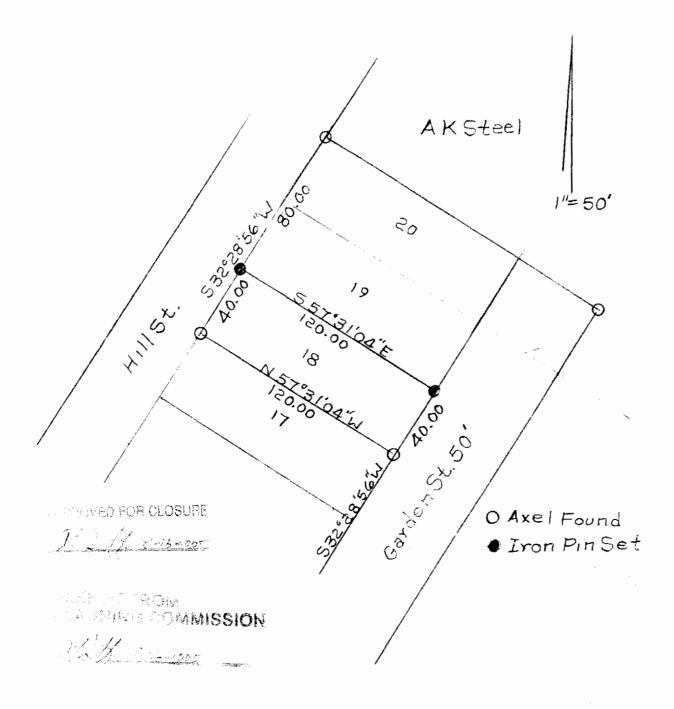

## J.P. Morgan - Chase Bank

Situated in the State of Ohio, County of Muskingum, City of Zanesville, Township 1, Range 7, Quarter Township 3, bounded and described as follows:

Being all of Lot 18 of Riverdale Addition to Zanesville Plat Book 2, page 124, Volume 1938, page 640 of J.P. Morgan Chase Bank Parcel NO. 17-66-03-27-000

Commencing at an axel found at the Northwest corner of Lot 20 of said addition; Thence South 32°28'56" West 80.00 feet to an iron pin set the place of beginning; Thence South 57°31'04" East along the South line of Lot 19, 120.00 feet to an iron pin set; Thence South 32°28'56" West 40.00 feet to an axel found; Thence North 57°31'04" West along the South line of Lot 18, 120.00 feet to an axel found; Thence North 32°28'56" East along Lot 18, 40.00 feet to the place of beginning containing 0.110 Acres more or less:

Bearings are based on the West line of Riverdale Addition bearing North 32°28'56" East.

Above description is based on a survey by R.L. Daniels, Registered Surveyor NO. 5410, August 8, 2005, and is intended for the legal transfer of property described and does not intend to describe all or any easements of record nor encroachments unless otherwise indicated.

Iron pins set are NO. 5 reinforced bars 30 inches long with plastic ID caps.

OFFICE COPY / Page 640.

NOT RECOMDABLE

APPROVED FOR CLOSURE

8-16-2005

EXEMPT FROM PLANNING COMMISSION

afst 8-16-2005

OFFICE COPY NOT RECORDABLE 8/8/05 Vol. 1938, Pg. 640
Survey-J.P. Morgan Chase Bank
Lot 18 Riverdale Add. Zanesville
P.B. 2, Pg 124, Par. 17-66-03-27-000
State Of Ohio, Muskingum Co.
City Of Zanesville, TI, RT
Qtr. Twp. 3