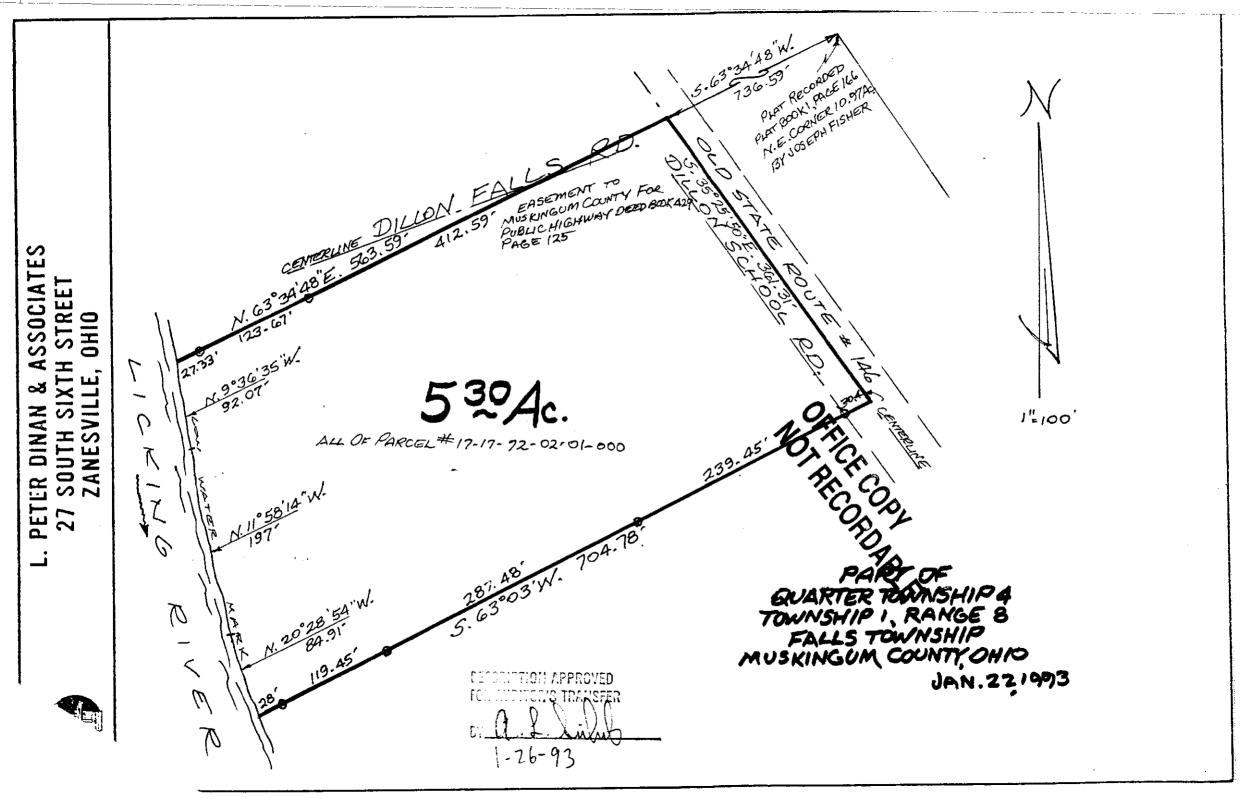

## L. Peter Dinan & Associates

**27 South Sixth Street** 

P. O. Box 55, Zanesville, Ohio 43701

Description For Conveyance Sara R. Pfleiger All Of Parcel #17-17-72-02-01-000

Situated in the State of Ohio, County of Muskingum, Township of Falls.

Being a part of a 10.97 acre parcel surveyed and platted in Plat Book 1, Page 166 in Quarter Township 4, Township 1, Range 8 bounded and described as follows:

Commencing at the northeast corner of said 10.97 acre parcel; thence south 63 degrees 34 minutes 48 seconds west 736.59 feet to a point in the center of Dillon School Road (Old State Route #146, Newark Road) and the true place of beginning of the premises herein intended to be described; thence along the center of said road south 35 degrees 25 minutes 50 seconds east 361.31 feet to a point; thence south 63 degrees 03 minutes west 704.78 feet to a point on the low water mark of the Licking River; thence up said low water mark the following three (3) courses and distances, north 20 degrees 28 minutes 54 seconds west 84.91 feet to a point; thence north 11 degrees 58 minutes 14 seconds west 197 feet to a point; thence north 9 degrees 36 minutes 35 seconds west 92.07 feet to a point; thence north 63 degrees 34 minutes 48 seconds east 563.59 feet to the true place of beginning, containing five and thirty (5.30) hundredths acres more or less.

Subject to the easements of all legal highways.

This description written from a survOFFICEDCOPY Surveyor #5451, January 25, 1993.

**DESCRIPTION APPROVED** FOR AUDITOR'S TRANSFE 1-26-93

inan Registered

EYING & MAPPING