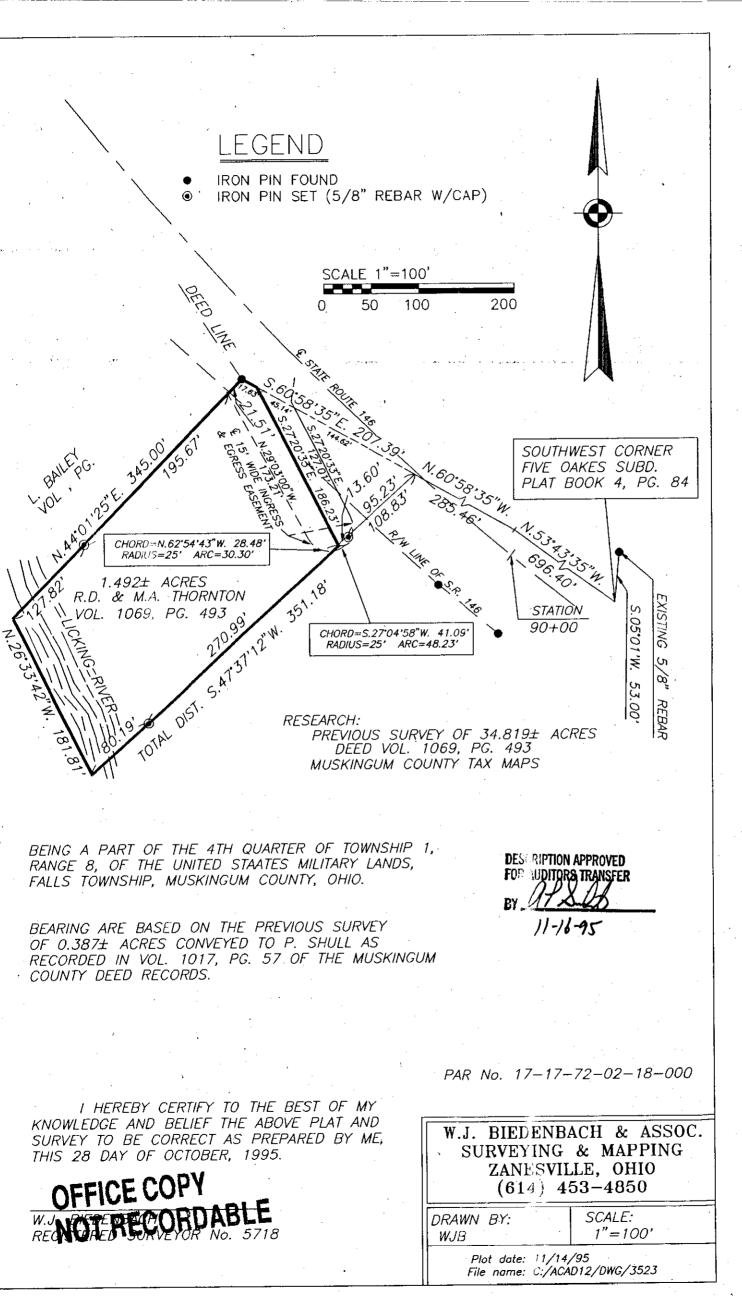

17-72-02-18-001 3150 NEWART, RD

W. J. BIEDENBACH AND ASSOCIATES, SURVEYING AND MAPPING 3120 LISA LANE, ZANESVILLE, OHIO 43701 (614)453-4850

> R. D. THORNTON VOLUME 1069, PAGE 493 DESCRIPTION FOR CONVEYANCE PARCEL NUMBER 17-17-72-02-18 (PART)

BEING A PART OF THE 4TH QUARTER OF TOWNSHIP 1, RANGE 8, COMMENCINE VOTED STATES MILITARY LANDS, FALLS TOWNSHIP, MUSKINGUM COUNDER OF HER UD BEING FURTHER DESCRIBED AS FOLLOWS: COMMENCING AT THE SOUTHWEST CORNER OF FIVE OAKS SUBDIVISION AS RECORDED IN PLAT BOOK 4, PAGE 84 OF THE MUSKINGUM COUNTY PLAT RECORDS; THENCE ALONG THE CENTERLINE OF OLD STATE ROUTE 146 (DBLOD) DEGREES 43 MINUTES 35 SECONDS WEST 696.40 TO A POINT IN THE OLD CENTER LINE OF STATE ROUTE 146; THENCE NORTH 60 DEGREES 58 MINUTES 35 SECONDS WEST 285.46 FEET TO A POINT IN THE OLD CENTER LINE OF STATE ROUTE 146; THENCE SOUTH 47 DEGREES 37 MINUTES 12 SECONDS WEST, PASSING AN IRON PIN SET AT 95.23 FEET, A TOTAL DISTANCE OF 108.83 FEET TO A POINT; SAID POINT BEING THE PLACE OF BEGINNING OF THE TRACT HEREIN INTENDED TO BE CONVEYED; THENCE CONTINUING SOUTH 47 DEGREES 37 MINUTES 12 SECONDS WEST 351.18 FEET TO A POINT IN THE LICKING RIVER, PASSING AN IRON PIN SET AT 270.99 FEET; THENCE NORTH 26 DEGREES 33 MINUTES 42 SECONDS WEST 181.81 FEET TO A POINT IN THE LICKING RIVER, SAID POINT BEING THE SOUTHWEST CORNER OF A 34.819 MORE OR LESS ACRE TRACT CONVEYED TO R. D. THORNTON AND MARY ANN THORNTON AS RECORDED IN DEED VOLUME 1069, PAGE 493 OF THE MUSKINGUM COUNTY DEED RECORDS; THENCE NORTH 44 DEGREES 01 MINUTES 25 SECONDS EAST, ALONG THE EAST LINE OF A TRACT CONVEYED O L. BAILEY RECORDED IN DEED VOLUME OF THE MUSKING M COUNTY DEED , PAGE RECORDS, 345.00 FEET TO AN IRON PIN FOUND, PASSING AN RON PIN SET AT 127.82 FEET; THENCE SOUTH 60 DEGREES 58 MINUTES 35 SECONDS EAST 17.63 FEET TO A POINT IN THE OLD CENTERLINE OF STATE ROUTE 1 6; THENCE LEAVING THE SAID LD CENTERLINE, SOUTH 27 DEGREES 20 M NUTES 33 SECONDS EAST 186.23 FEET O THE PLACE OF BEGINNING.

CONTAINING 1.492 MORE OR LESS ACRES, SUBJECT TO ALL LE \L ROAD RIGHT-OF-WAY OF STATE ROUTE 146 AND ALL OTHER APPLICABLE EAS MENTS.

D3931-7 D. THORNTO

| DESCRIPTION APPROVED |  |
|----------------------|--|
| FOR AUDITORS TRANSFE |  |
| FOR AUDITORS TRANSFE |  |
| BY LAT XLAD          |  |
| 11-16-95             |  |