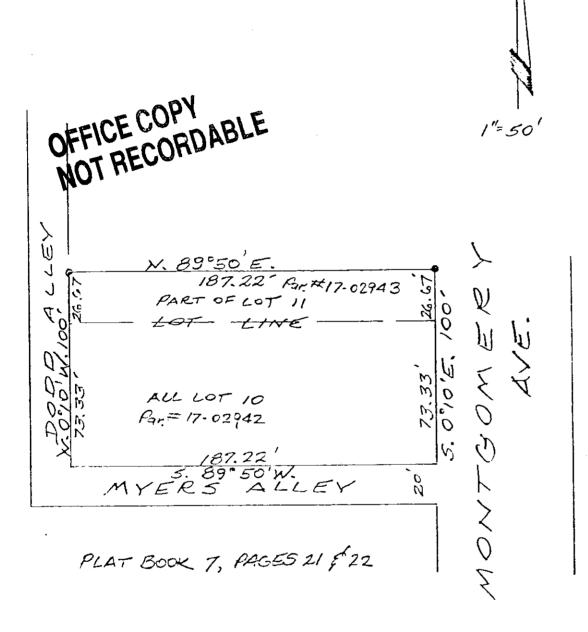

Being all of Lot 10 and a part of Lot 11 of Hugh White's Subdivision as recorded in Plat Book 7, Page 22, bounded and described as follows:

Beginning at the southeast corner of said Lot 10; thence along the south line of Lot 10 south 89 degrees 50 minutes west 187.22 feet to an iron post; thence along the west line of Lots 10 and 11 north 0 degrees 10 minutes west 100 feet to an iron pin; thence north 89 degrees 50 minutes east 187.22 feet to an iron pin on the east line of Lot 11; thence along the east line of Lots 11 and 10 south 0 degrees 10 minutes east 100 feet to the place of beginning.

## L. PETER DINAN & ASSOCIATES 27 SOUTH SIXTH STREET ZANESVILLE, OHIO

3 17-73-02-14 1905 MONTGOMERY AVE

PART OF HUGH WHITE'S SUBDIVIERN'
IN QUARTER TWR 4, THR 1, RANGE & USML.

FOUNTY, CHIO

CET 21,1985

0K V/D 15-31-55