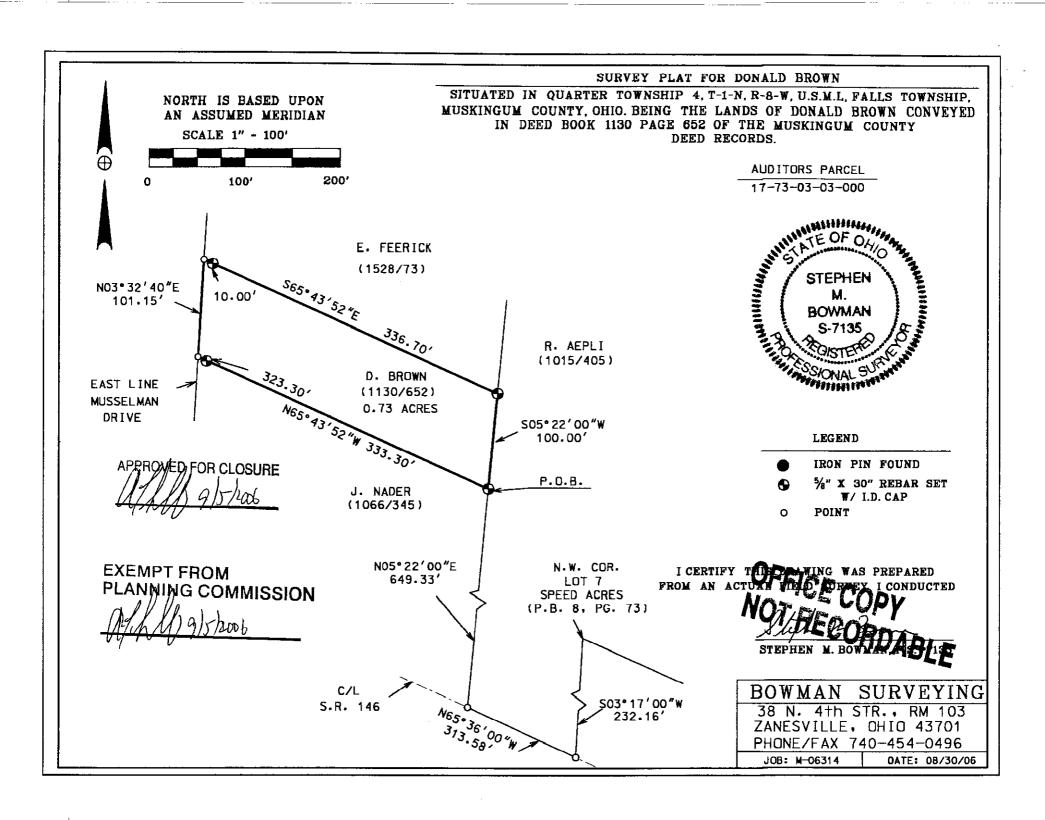

## **SURVEY DESCRIPTION** FOR **Donald Brown**

ALL OF AUDITORS PARCEL 17-73-03-03-000 (0.73 acres)

Situated in Quarter Township 4, T-1-N, R-8-W, U.S.M.L., Falls Township, Muskingum County, Ohio. Being the lands of Donald Brown conveyed in deed book 1130 page 652 of the Muskingum County Deed records, and being described as follows:

Commencing at the Northwest corner of lot 7 of Speed Acres (P.B. 8, Pg. 73); Thence, S.03°17'00"W. a distance of 232.16 feet along the West line of said lot extended in the center of State Route 146; Thence, N.65°36'00"W. a distance of 313.58 feet along said centerline to a point; Thence, N.05°22'00"E. a distance of 649.33 feet to a set rebar on the Northeast corner of the lands, now or formerly, owned by J. Nader (1066/345), and BEING THE POINT OF BEGINNING;

- Thence, N.65°43'52"W. a distance of 333.30 feet along the North line of said Nader lands to a point on the East line of Musselman Drive, passing a set rebar at 323.30';
- Thence, N.03°32'40"E. a distance of 101.15 feet along said Drive to a point on the Southwest corner of the lands, now or formerly, owned by E. Feerick (1528/73);
- Thence, S.65°43'52"E. a distance of 336.70 feet along the south line of said Feerick lands to a set rebar on the West line of the lands, now or formerly, owned by R. Aepli (1015/405), passing a set rebar at 10.00';
- Thence, S.05°22'00"W. a distance of 100.00 feet along said Aepli lands to the point of beginning.

The above described parcel contains 0.73 acres, more or less, and is subject to all legal easements and right of ways. All set rebars are 5/8" x 30" rebars with plastic I.D. caps. North is based upon an assumed meridian.

Description was prepared from an actual field survey by Bowman Surveying, Stephen M. Bowman, P.S. #7135. August 30, 2006.

APPROVED FOR CLOSURE PLANNING COMMISSION

**EXEMPT FROM** 

4-15-2006 H 9-5-2006 M

OFFICE COPY NOT RECORDABLE