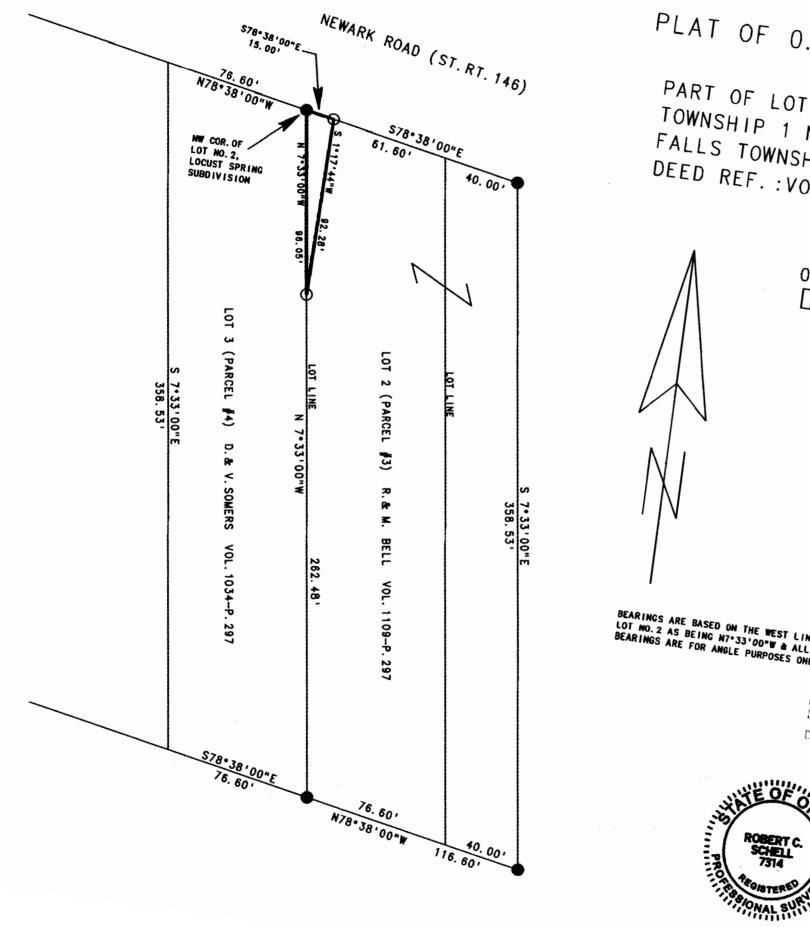

## ADD DESS NIA 17-73-64-03-001

Description of 0.016 Acre Tract (681.43 square feet)

Situated in the State of Ohio, County of Muskingum, Township of Falls and being part of Lot No. 2 of Locust Spring Subdivision, as found in Plat Book 7, Page 59 of the Plat Records of Muskingum County, Ohio, in Quarter Township 4, Township 1 North, Range 8 West and being described as follows:

BEGINNING at an iron pin found at the Northwest corner of said Lot No. 2 of Locust Spring Subdivision; thence along the Northerly line of said Lot No. 2 and also being the Southerly line of Newark Road, South 78 degrees 38' 00" East, 15.00 feet to an iron pin set; thence South 01 degrees 17' 44" West, 92.28 feet to an iron pin set; thence along the West line of said Lot No. 2, North 07 degrees 33' 00" West, 96.05 feet to the place of beginning, containing 0.016 of an acre (681.43 square feet), more or less, but being subject to all legal rightof-ways, easements, and restrictions of record an being part of the property described in Volume 1109, Page 297 of the Official Records of Muskingum County, Ohio.

This description was prepared by Robert C. Schell, R.S. No. 7314, from an actual field survey of the premises performed August 16, 2003.

Bearings are based on the West line of Lot No. 2 as being North 07 degrees 33' 00" West, and all bearings are for angle purposes only. Iron pins set are 5/8" rebar capped "Schell-7314".

Deed Ref.: Vol. 1109-Page 297 Parcel No. ר-ר-ר) (PT.)

Resistened Surveyor No. 7314 Date: August 16, 2003

7 7-2003

PLAT OF 0.016 ACRE TRACT (681.43 SQ.FT.) SURVEYED PART OF LOT NO. 2 OF LOCUST SPRING SUBDIVISION, P. B. 7-PAGE 59 TOWNSHIP 1 NORTH-RANGE 8 WEST, QUARTER TWP. 4 FALLS TOWNSHIP, MUSKINGUM COUNTY, OHIO DEED REF. : VOL. 1109-PAGE 297, PARCEL NO. SCALE: 1 INCH = 50 FEET 0 50 100 150 LEGEND \*\*\*\*\*\*\*\*\*\*\*\*\*\*\*\*\*\*\*\*\* 0 IRON PIN SET, 5/8" REBAR CAPPED "SCHELL-7314" IRON PIN FOUND BEARINGS ARE BASED ON THE WEST LINE OF LOT NO. 2 AS BEING NJ\*33'OD\*W & ALL BEARINGS ARE FOR ANGLE PURPOSES ONLY. PERTINENT DOCUMENTS 1) ALL DEED VOL.& PAGES AS SHOWN 2) SURVEY PLATS OF THE AREA 3) TAX MAP 17-77-04-03 (PT.) 8.27-2003 YE OF ROBERT C. SCHELL 7314