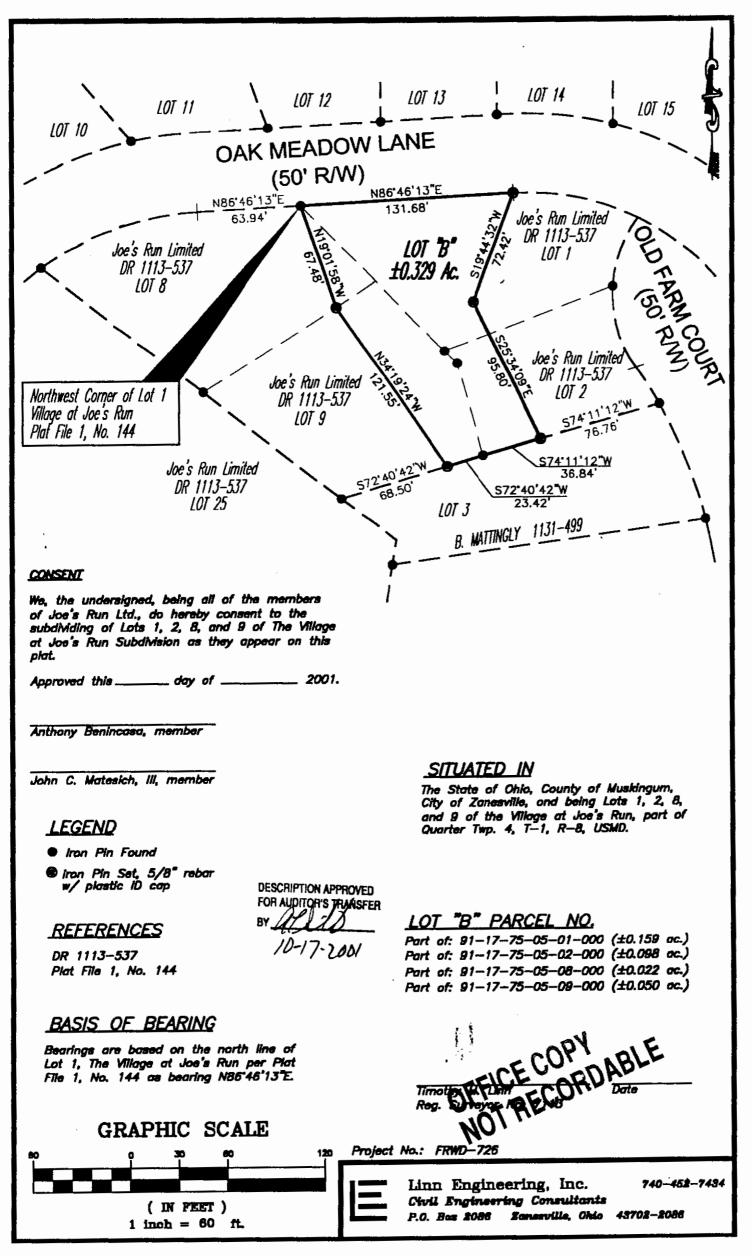

## LOT "B"

Linn Engineering, Inc.

Situated in the State of Ohio, County of Muskingum, City of Zanesville, bounded and described as follows:

Being a part of Lots 1, 2, 8 and 9 of the Village at Joe's Run as designated and delineated on Muskingum County Plat File 1, No. 144 and being more particularly bounded and described as follows:

Beginning at an iron pin found on the northwest corner of Lot 1 of the Village at Joe's Run as designated and delineated on Muskingum County Plat File 1, Envelope No. 144;

thence along the south line of Oak Meadow Lane (50' R/W) North 86 degrees 46 minutes 13 seconds East 131.68 feet to an iron pin set;

thence through said Lot 1 South 19 degrees 44 minutes 32 seconds West 72.42 feet to an iron pin set;

thence South 25 degrees 34 minutes 09 seconds East 95.80 feet to an iron pin set on the north line of Lot 3 of the Village at Joe's Run;

thence along the said north line of Lot 3 the following two courses:

- 1) South 74 degrees 11 minutes 12 seconds West 36.84 feet to an iron pin found on the southwest corner of Lot 2 of the Village at Joe's Run;
- 2) South 72 degrees 40 minutes 42 seconds West 23.42 feet to an iron pin set;

thence through Lot 9 North 34 degrees 19 minutes 24 seconds West 121.55 feet to an iron pin set on the south line of said Lot 8;

thence through said Lot 8 North 19 degrees 01 minutes 58 seconds West 67.48 feet to the principal place of beginning;

containing 0.329 acres, more or less, subject to all legal road right of ways and applicable easements, written or implied.

Bearings are based on the north line of Lot 1 of The Village at Joe's Run as bearing North 86 degrees 46 minutes 13 seconds East as recorded in Muskingum County Plat File 1, Envelope No. 144.

Iron pins set are 5/8 inch diameter by 30 inch long rebar with plastic identification caps.

This description is written from a survey completed on October 10, 2001 by Timothy H. Linn, Reg. No. 7113.

ICE COPY RECORDABLE 0/15/01 Date Reg.

Lot "B" Parcel No: Part of: 91-17-75-05-01-000 (0.159 ac.) Part of: 91-17-75-05-08-000 (0.022 ac.)

Part of: 91-17-75-05-02-000 (0.098 ac.) Part of: 91-17-75-05-09-000 (0.050 ac.)

DESCRIPTION APPROVED FOR AUDITOR'S TRANSFER ·2001