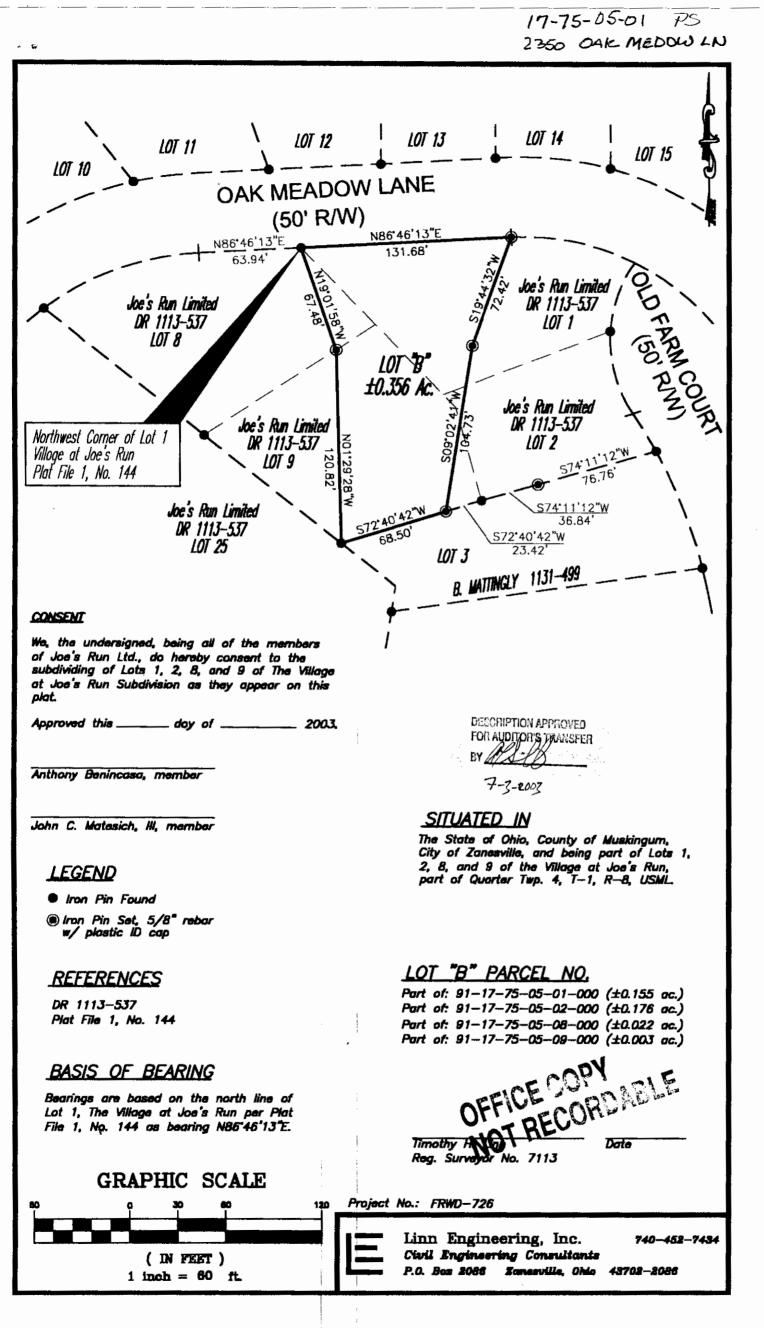

## LOT "B"

Situated in the State of Ohio, County of Muskingum, City of Zanesville, bounded and described as follows:

Being a part of Lots 1, 2, 8 and 9 of the Village at Joe's Run as designated and delineated on Muskingum County Plat File 1, No. 144 and being more particularly bounded and described as follows:

Beginning at an iron pin found on the northwest corner of Lot 1 of the Village at Joe's Run as designated and delineated on Muskingum County Plat File 1, Envelope No. 144;

thence along the south line of Oak Meadow Lane (50' R/W) North 86 degrees 46 minutes 13 seconds East 131.68 feet to an iron pin set;

thence through said Lot 1 South 19 degrees 44 minutes 32 seconds West 72.42 feet to an iron pin set:

thence South 09 degrees 02 minutes 41 seconds West 104.73 feet to an iron pin set on the north line of Lot 3 of the Village at Joe's Run;

thence along the said north line of Lot 3 South 72 degrees 40 minutes 42 seconds West 68.50 feet to an iron pin set on the northwest corner of said Lot 3;

thence through Lot 9 North 01 degrees 29 minutes 28 seconds West 120.82 feet to an iron pin set on the south line of said Lot 8;

thence through said Lot 8 North 19 degrees 01 minutes 58 seconds West 67.48 feet to the principal place of beginning;

containing 0.356 acres, more or less, subject to all legal road right of ways and applicable easements, written or implied.

Bearings are based on the north line of Lot 1 of The Village at Joe's Run as bearing North 86 degrees 46 minutes 13 seconds East as recorded in Muskingum County Plat File 1, Envelope No. 144.

Iron pins set are 5/8 inch diameter by 30 inch long rebar with plastic identification caps.

This description is written from a survey completed on June 30, 2003 by Timothy H. Linn, Reg. No. 7113. OFFICE CORDABLE OFFICE CORDABLE 07/01/03 Date

Lot <u>"B" Parcel No</u>: Part of: 91-17-75-05-01-000 (0.155 ac.) Part of: 91-17-75-05-08-000 (0.022 ac.)

Part of: 91-17-75-05-02-000 (0.176 ac.) Part of: 91-17-75-05-09-000 (0.003 ac.)

DESCRIPTION APPROVED FOR AUDITOR'S TRANSFER 3-2003

*Civil Engineering Consultants* 740-452-7434 • 1-800-991-7434 • FAX 740-452-5198 534 Market Street • P.O. Box 2086 • Zanesville, Ohio 43702-2086