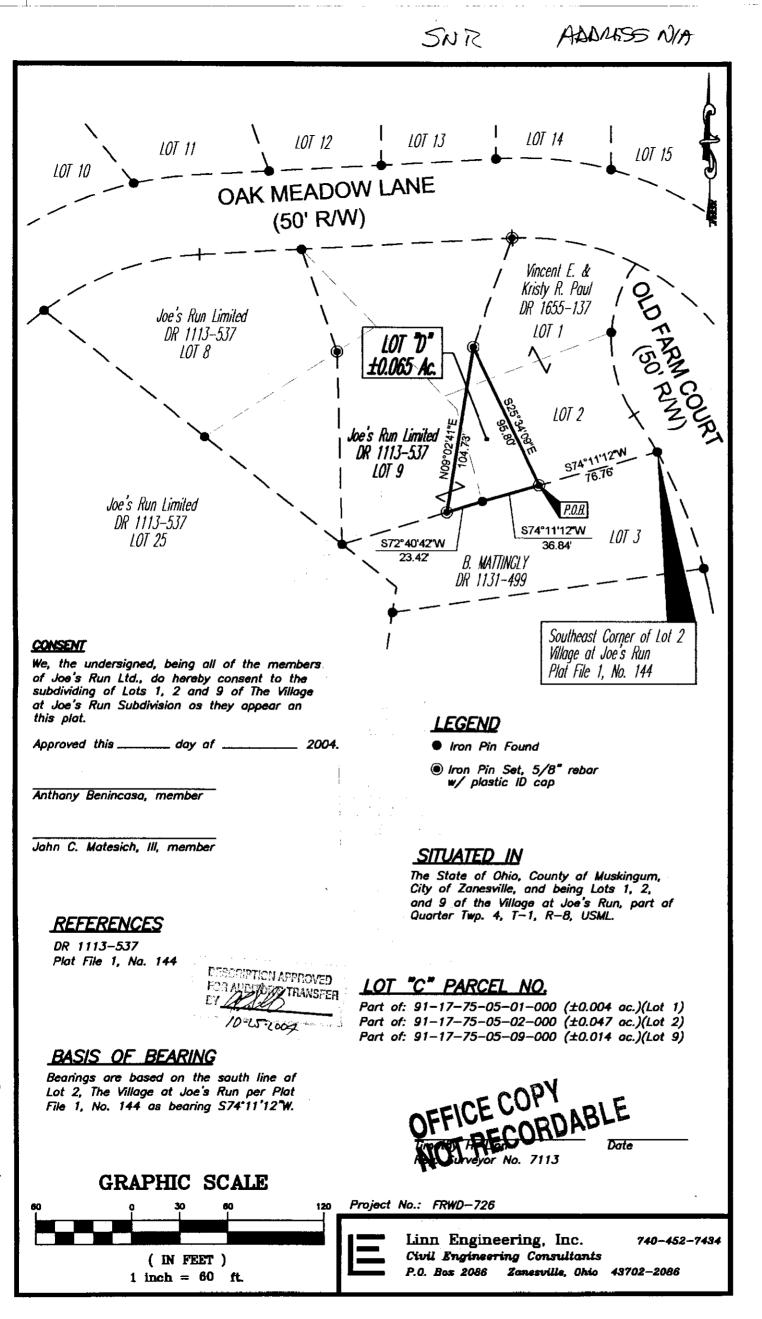

## VILLAGE AT JOE'S RUN LOT "D"

Situated in the State of Ohio, County of Muskingum, City of Zanesville, bounded and described as follows:

Being a part of Lots 1, 2, and 9 of the Village at Joe's Run as designated and delineated on Muskingum County Plat File 1, No. 144 and being more particularly bounded and described as follows:

Beginning for reference at an iron pin found on the southeast corner of Lot 2 of the Village at Joe's Run as designated and delineated on Muskingum County Plat File 1, Envelope No. 144;

thence along the south line of said Lot 2 South 74 degrees 11 minutes 12 seconds West 76.76 feet to an iron pin set and the principal place of beginning;

thence continuing along said line of Lot 2 South 74 degrees 11 minutes 12 seconds West 36.84 feet to an iron pin found on the southeast corner of Lot 9 of said Village at Joe's Run;

thence along the south line of said Lot 9 South 72 degrees 40 minutes 42 seconds West 23.42 feet to an iron pin set;

thence through Lots 9, 2 and 1, North 09 degrees 02 minutes 41 seconds East 104.73 feet to an iron pin set on the west line of lands now owned by Vincent E. and Kristy R. Paul (DR 1655-137);

thence along said Paul's west line South 25 degrees 34 minutes 09 seconds East 95.80 feet to the principal place of beginning;

containing 0.065 acres, more or less, subject to all legal road right of ways and applicable easements, written or implied.

Bearings are based on the south line of Lot 2 of The Village at Joe's Run as bearing South 74 degrees 11 minutes 12 seconds West as recorded in Muskingum County Plat File 1, No. 144.

Iron pins set are 5/8 inch diameter by 30 inch long rebar with plastic identification caps.

This description is written from a survey completed on June 30, 2003 by Timothy H. Linn, Reg. No.

7113. OFFICE COPY TimothNOT RECORDABL Date

Reg. No. 7113

Lot "D" Parcel No: Part of: 91-17-75-05-01-000 (0.004 ac.) Part of: 91-17-75-05-02-000 (0.047 ac.) Part of: 91-17-75-05-09-000 (0.014 ac.)

DESCRIPTION APPROVED 10-25-400

G:\civil\fitwd-2\lot-split-100901.dwg,70/21/2004 07:10:48 AM, VHC