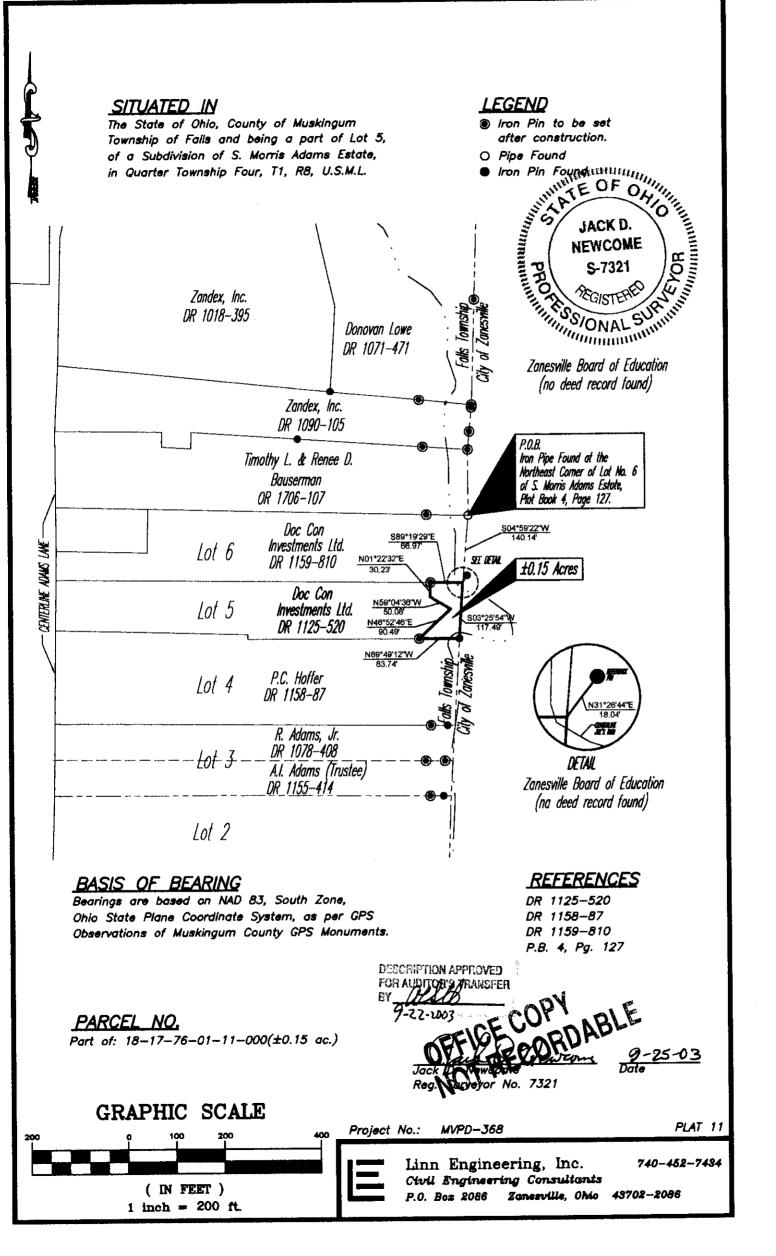

Being a part of Lot 5 of a Subdivision of S. Morris.

Muskingum C.

Muskingum County Plat Book 4, Page 127 in Quarter Township 4, Township 1 North, Range 8 West, United States Military Lands, being part of lands now owned by Doc Con Investments Ltd. (DR 1125-520) and being more particularly bounded and described as follows:

Beginning for reference at an iron pipe found on the northeast corner of Lot 6 of S. Morris Adams Estate as designated and delineated on Muskingum County Plat Book 4, Page 127;

thence along the west line of lands now owned by Zanesville Board of Education South 04 degrees 59 minutes 22 seconds West for a distance of 140.14 feet to a point on the southeast corner of lands now owned by Doc Con Investments Ltd. (DR 1159-810) and the principal place of beginning, from which an iron pin found bears North 31 degrees 26 minutes 44 seconds East 18.04 feet;

thence continuing along said west line of lands now owned by Zanesville Board of Education South 03 degrees 25 minutes 54 seconds West for a distance of 117.49 feet to a iron pin found on the northeast corner of lands now owned by P.C. Hoffer (DR 1158-87);

thence along said Hoffer's north line North 89 degrees 49 minutes 12 seconds West for a distance of 83.74 feet to an iron pin to be set after construction;

thence through lands now owned by Doc Con Investments Ltd. (DR 1125-520) the following three courses:

- North 46 degrees 52 minutes 46 seconds East for a distance of 90.49 feet to a point; 1)
- 2) North 59 degrees 04 minutes 36 seconds West for a distance of 50.08 feet to a point;
- 3) North 01 degrees 22 minutes 32 seconds East for a distance of 30.23 feet to an iron pin to be set after construction on the south line of said Doc Con Investments (DR 1159-810) lands; thence along said Doc Con's south line South 89 degrees 19 minutes 29 seconds East for a distance of 66.97 feet to the principal place of beginning;

containing 0.15 acres, more or less, subject to all legal road right of ways and applicable easements, written or implied.

Bearings are based on NAD 83, South Zone, Ohio State Plane Coordinate System, as per GPS Observations of Muskingum County GPS Monuments.

Iron pins set are 5/8 inch diameter by 30 inch long rebar with plastic identification caps.

This description is written from a survey completed on May 8, 2003 by Jack D. Newcome, Reg. No. 7321.

**9-25-03** Date