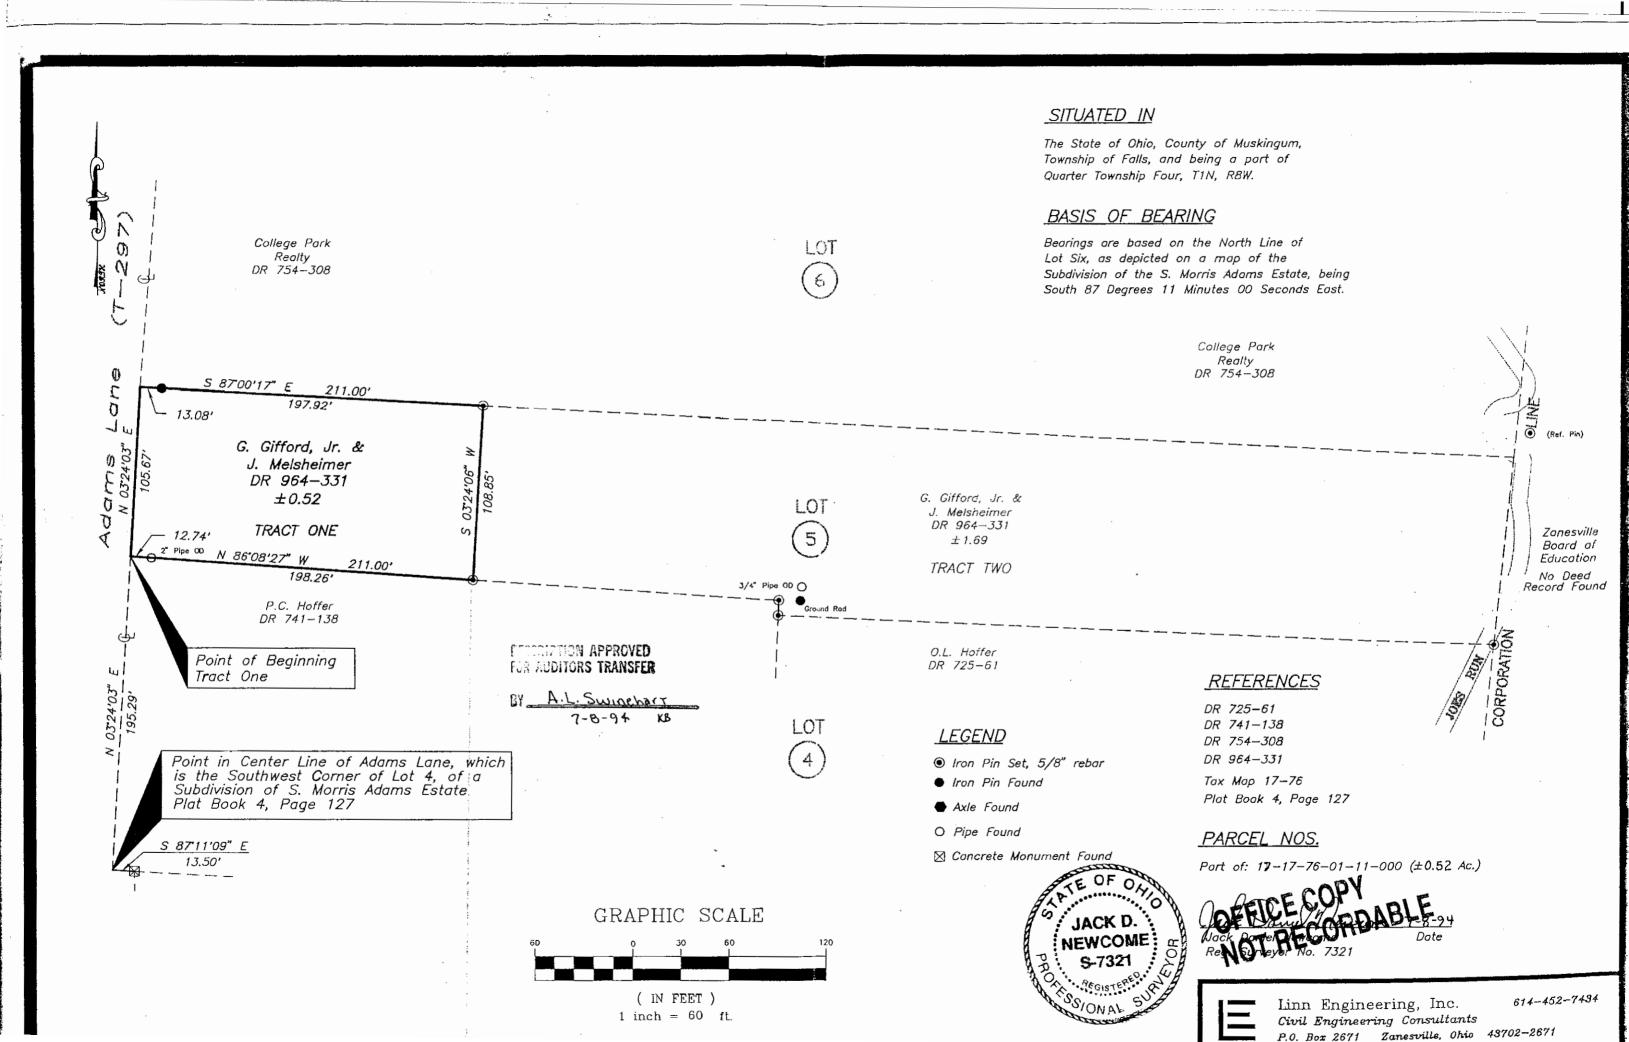

## Linn Engineering, Inc.

Civil Engineering Consultants

534 Market Street • P.O. Box 2671 • Zanesville, Ohio 43702-2671

Situated in the State of Ohio, County of Muskingum, Township of Falls, bounded and described as follows:

TRACT ONE: Beginning at a point in the centerline of Adams Lane, which is the Southwest corner of Lot Four of S. Morris Adams Estate as the same is designated and delineated on Muskingum County Plat Book 4, Page 127, from which a concrete monument bears South 87 degrees 11 minutes 09 seconds East 13.50 feet; thence along said centerline North 03 degrees 24 minutes 03 seconds East 195.29 feet to the principal place of beginning; thence continuing along said centerline North 03 degrees 24 minutes 03 seconds East 105.67 feet to a point on the southwest corner of lands now owned by College Park Realty (Deed Record 754-308); thence along College Park's south line South 87 degrees 00 minutes 17 seconds East 211.00 feet to an iron pin set, passing an iron pin found at 13.08 feet; thence South 03 degrees 24 minutes 06 seconds West 108.85 feet to an iron pin set on the north line of lands now owned by P.C. Hoffer (Deed Record 741-138); thence along Hoffer's north line North 86 degrees 08 minutes 27 seconds West 211.00 feet to the principal place of beginning, passing a pipe found at 198.26 feet, containing 0.52 acres, more or less, subject to all legal road right of ways and applicable easements, written or implied.

Iron pins set are 5/8 inch by 30 inch long rebar with a plastic identification cap.

Bearings are based on the North line of Lot 6 of S. Morris Adams Estate as designated and delineated on Muskingum County Plat Book 4, Page 127 as bearing South 87 degrees 11 minutes 00 seconds East.

This description is written from a survey completed July 5, 1994 by Jack D. Newcome, Reg. No. 73600 ABLE RECORDABLE

Jack D. Newcome ( Reg. No. 7321

<u>7/0</u>7/94

Parcel No.

Part of: 17-17-76-01-11-000 (0.52 ac.)