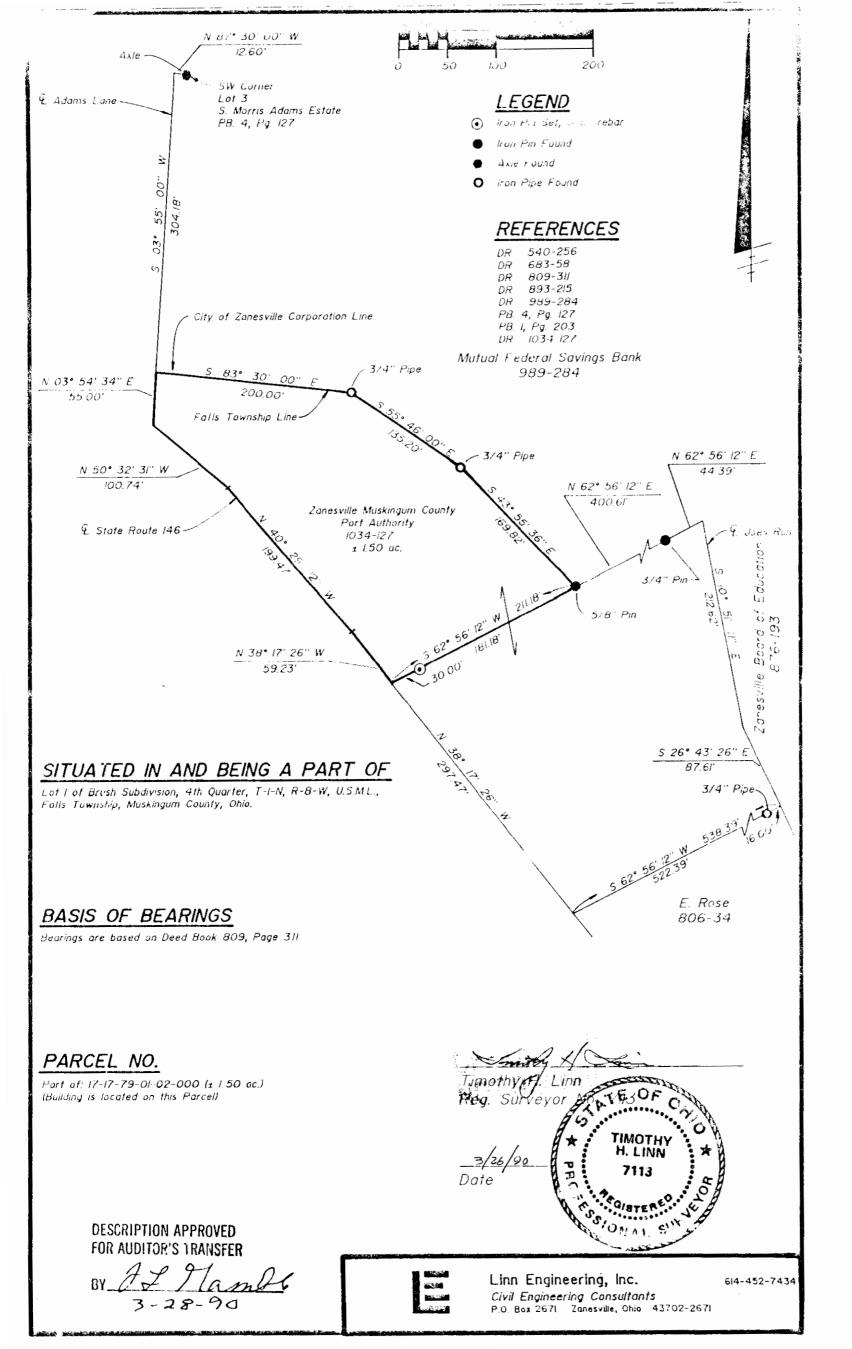

## DEED DESCRIPTION

Situated in the State of Ohio, County of Muskingum, Township of Falls, bounded and described as follows:

Being a part of Lot 1 of Brush Subdivision as the same is designated and delineated on Muskingum County Plat Book 1, Page 203, and the Fourth Quarter of Township 1, Range 8, United States Military Lands, and being a part of lands now owned by Zanesville-Muskingum County Port Authority as the same is described in Muskingum County Deed Book 1034, Page 127, beginning for reference at an axle found on the Southwest corner of Lot Three of S. Morris Adams Estate as the same is designated and delineated on Muskingum County Plat Book 4, Page 127; thence with an extension of the south line of said Lot Three North 87 degrees 30 minutes 00 seconds West 12.60 feet to the center of Adams Lane; thence with the center of Adams Lane South 03 degrees 55 minutes 00 seconds West 304.18 feet to the southwest corner of lands owned by Mutual Federal Savings Bank as the same are described in Muskingum County Deed Book 989, Page 284 and the principal place of beginning; thence along the south line of said Mutual Federal lands the following three courses: (1) South 83 degrees 30 minutes 00 seconds East 200.00 feet to a 3/4 inch pipe found; thence (2) South 55 degrees 46 minutes 00 seconds East 135.20 feet to a 3/4 inch pipe found; thence (3) South 43 degrees 55 minutes 36 seconds East 169.82 feet to a 5/8 inch rebar; thence South 62 degrees 56 minutes 12 seconds West 211.18 feet to a point in the center of State Route 146, passing an iron pin set at 181.18 feet; thence with the centerline of State Route 146 the following three courses: (1) North 38 degrees 17 minutes 26 seconds West 59.23 feet; thence (2) North 40 degrees 29 minutes 12 seconds West 199.47 feet; thence (3) North 50 degrees 32 minutes 31 seconds West 100.74 feet; thence with the centerline of Adams Lane North 03 degrees 54 minutes 34 seconds East 55.00 feet to the principal place of beginning, containing 1.50 acres, more or less, subject to all legal road right of ways and applicable easements, written or implied.

The iron pin set is a 5/8 inch by 30 inch long rebar with a plastic identification cap.

Bearings are based on those in Muskingum County Deed Book 1034, Page 127 (Zanesville-Muskingum County Port Authority). Muskingum County Port Authority Page 2 - Building Site

This description is written from a survey completed March 15, 1990 by Timothy H. Linn, Reg. No. 7113.

Sector of the TE OF OA: <u>3/23/90</u> mithy Timothy H. Linn Reg. No. 7113 ້ວງ Ū Date TIMOTHY H. LINN \* . \* 1.4 25 17 17-79 201-02-000 (1.50 ac.) Building is located on this parcel. Part of Parcel No .: 1. S. C. .... Ø. DESCRIPTION APPROVED FOR AUDITOR'S TRANSFER Ĵ 79 Tamble BY 3-28-90