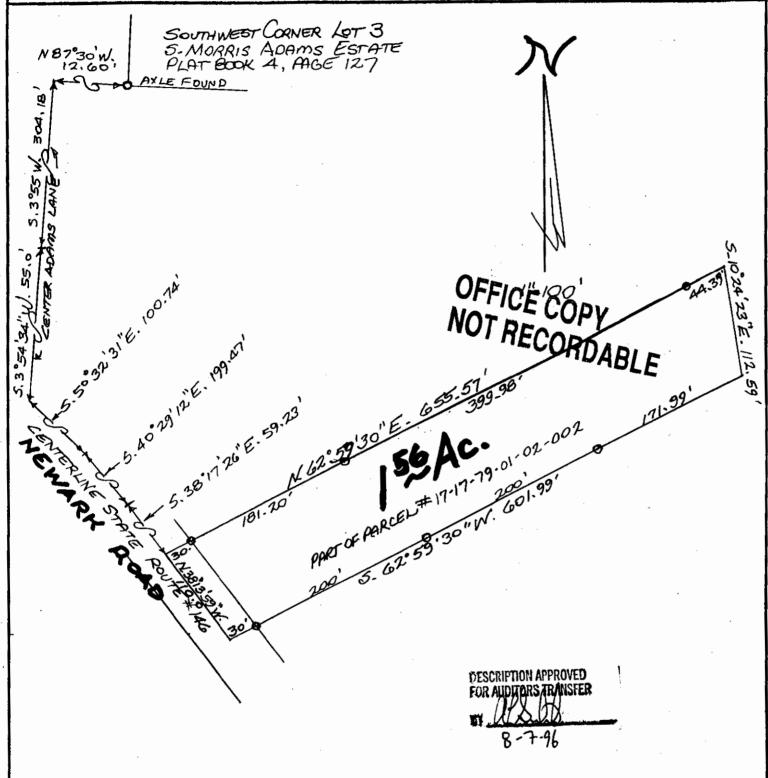

Beginning for reference at an axle found on the Southwest corner of Lot Three of S. Morris Adams Estate as the same is designated and delineated on Muskingum County Plat Book 4, Page 127; thence with an extension of the South line of said Lot Three North 87 degrees 30 minutes 00 seconds West 12.60 feet to the center of Adams Lane; thence with the center of Adams Land South 03 degrees 55 minutes 00 seconds West 304.18 feet to the Southwest corner of lands owned by Mutual Federal Savings Bank (Deed Record 989-284); thence continuing along said centerline South 03 degrees 54 minutes 34 seconds West 55.00 feet to a point in the center of State Route 146; thence with the centerline of State Route 146 the following three courses; (1) South 50 degrees 32 minutes 31 seconds East 100.74 feet; (2) South 40 degrees 29 minutes 12 seconds East 199.47 feet; (3) South 38 degrees 17 minutes 26 seconds East 59.23 feet to the principal place of beginning, thence leaving said centerline North 62 degrees 59 minutes 30 seconds East 211.2 feet to an Existing 5/8 inch rebar, passing an iron pin found at 30.00 feet; thence with the South line of said Mutual Federal Savings Bank lands North 62 degrees 59 minutes 30 seconds East 444.37 feet to a point in the center of Joe's Run, passing an existing 3/4 inch rebar at 399.98 feet; thence along the center of Joe's Run South 10 degrees 24 minutes 23 seconds East 112.59 feet to a point in said creek; thence leaving said creek south 62 degrees 59 minutes 30 seconds West 601.99 feet to a point in the center of Newark Road (State Route #146); thence along said centerline North 38 degrees 13 minutes 59 seconds West 110.0 feet to the true place of beginning, containing one and fiftysix hundredths (1.56) acres more or less.