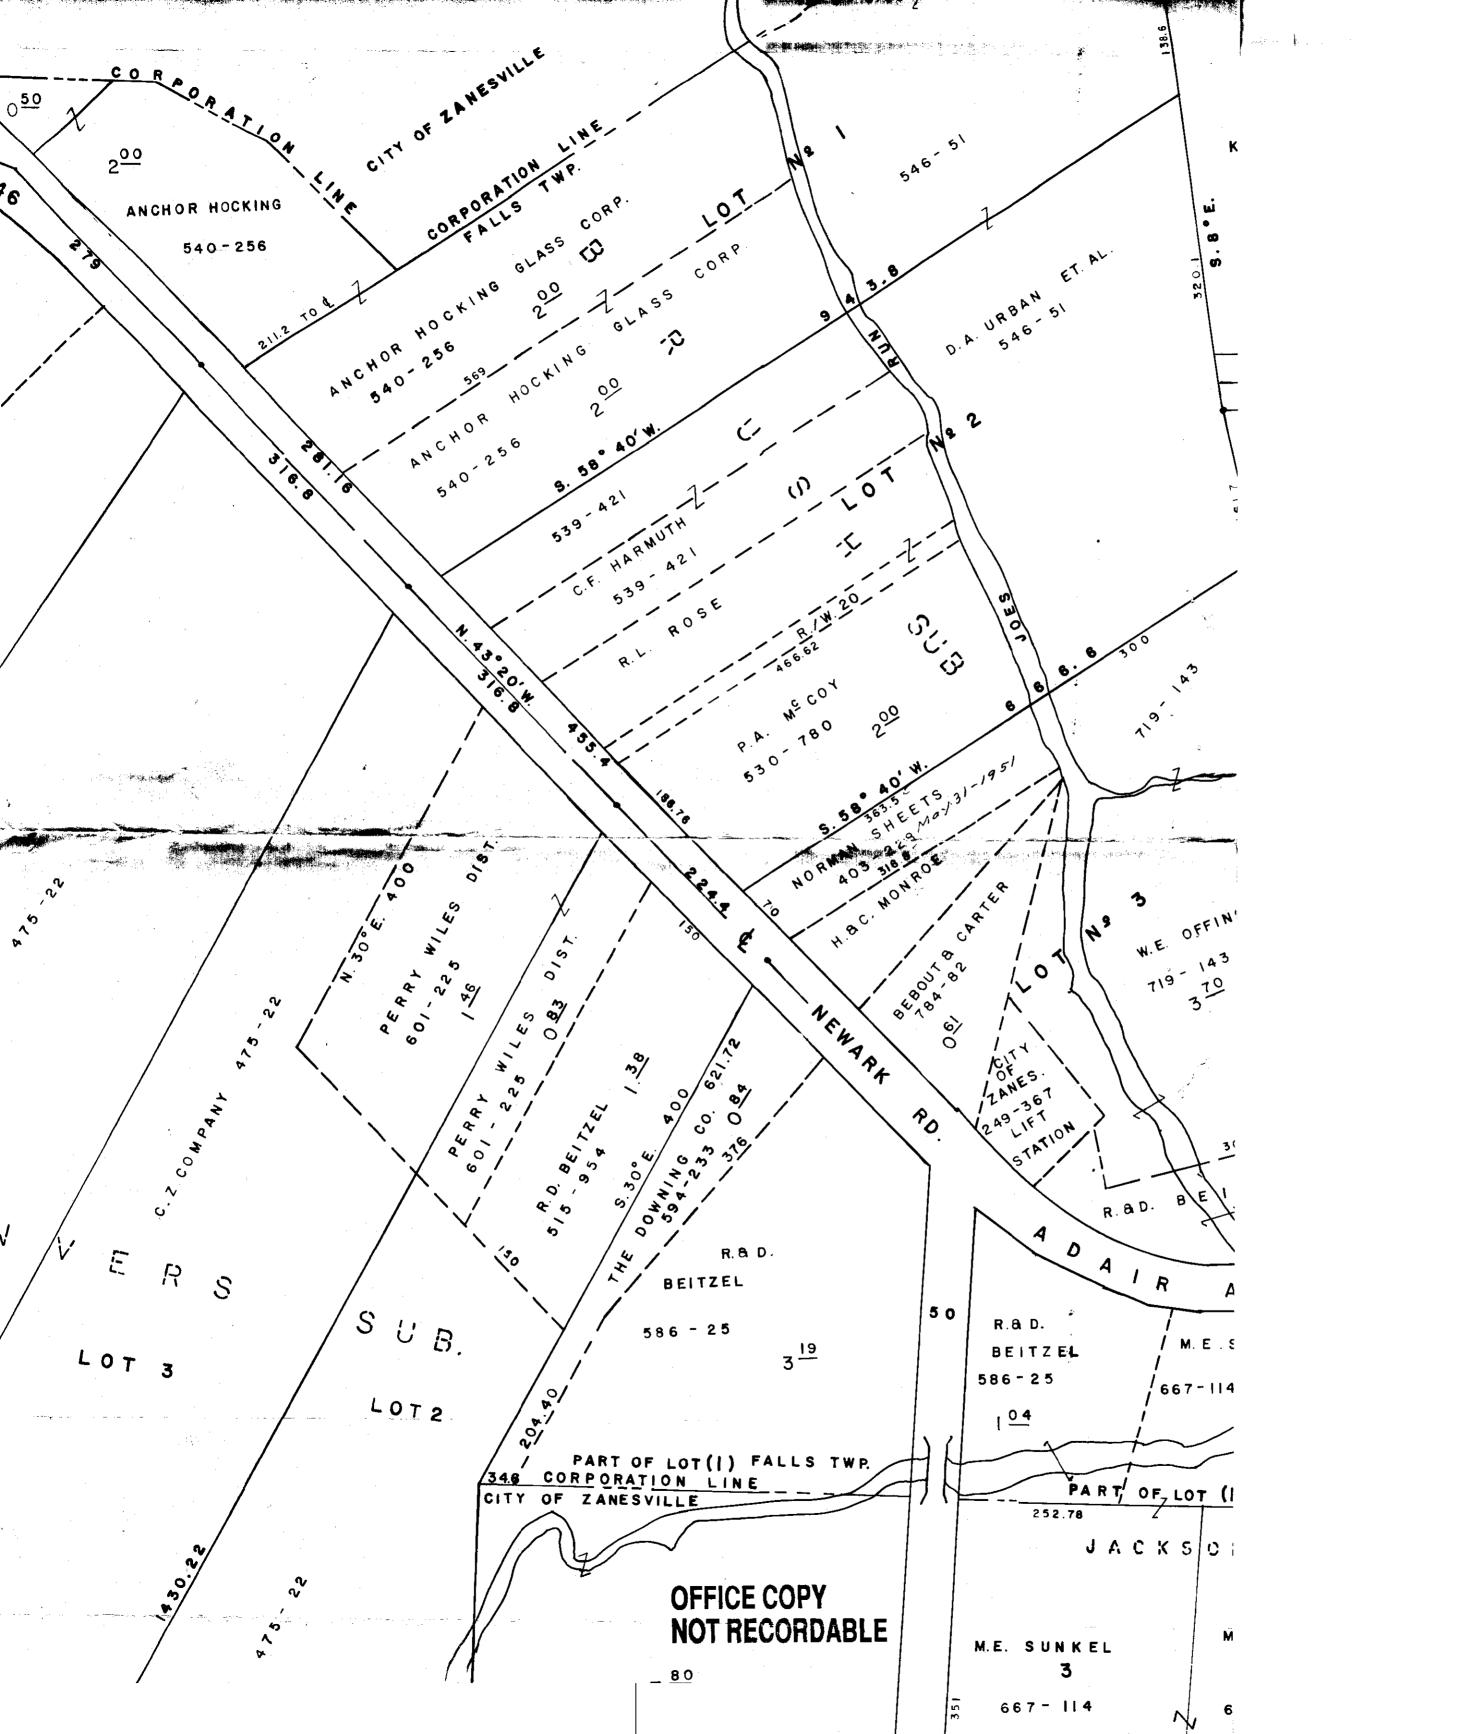

## C. NORMAN SHEETS AND RUTH SHEETS 1135 Newark Road

Situated in the State of Ohio, County of Muskingum, Township of Falls and being in Range 8, Township 1, Quarter Township 4 and being a part of original Lot 3 of Brush Subdivision as recorded in Volume 1, Replat Page 208 of Muskingum County Deed Records.

Bounded and described as follows:

Beginning at an existing Iron Pin on the Right of Way Line of State Route 146 and the North West corner of Lot 3 of said Bnush Subdivision.

Thence, South 43°00' West along the Right of Way Line of State Route 146 84.00' to an Iron Pin.

Thence, North 50° 30' East 328.83' to an Iron Pin on the West bank of Joe's Run.

Thence, North 15° 36' West along the West bank of Joe's Run 36.85' to an Iron Pin in the Property Line between Lot 3 and Lot 2.

Thence, South  $58^{\circ}$  40' West along said Property Line 352.55' to the true place of beginning.

Cont. 0.44 Ac +

March 30, 1966

A. R. NOTHECORDABLE

ARJ/ab

DESCRIPTION APPROVED

for Auditor's transfer

By Miller wis 25