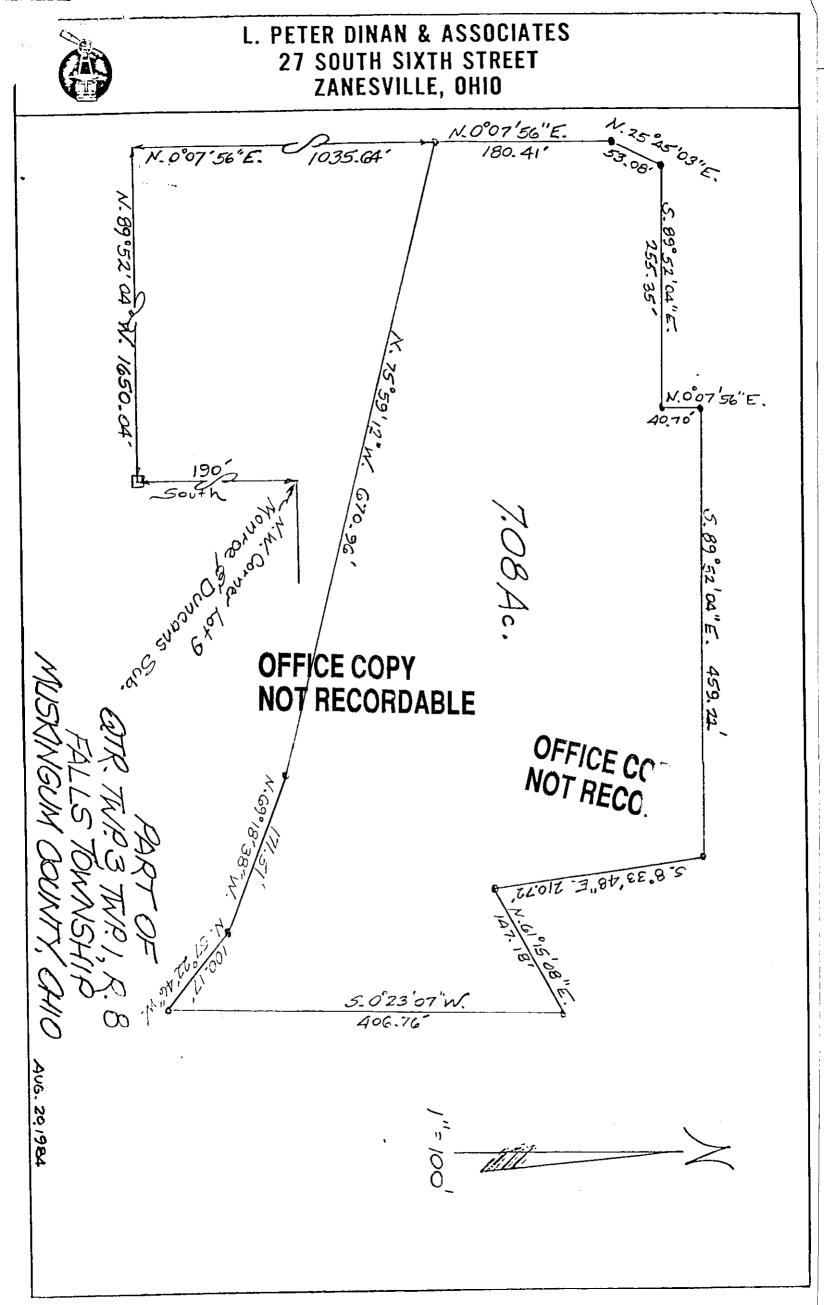

## L. Peter Dinan & Associates

**27 South Sixth Street** 

P. O. Box 55, Zanesville, Ohio 43701

SURVEYING & MAPPING

Description For Conveyance June Quinn 7.08 Acres

Situated in the State of Ohio, County of Muskingum, Township of Falls.

Being a part of Quarter Township 3, Township 1, Range 8 bounded and described as follows:

Commencing at the Northwest corner of Lot 9 in Monroe and Duncans Subdivision; thence south 190.0 feet to a stone; thence north 89 degrees 52 minutes 04 seconds west 1650.04 feet to an iron pin; thence north 0 degrees 07 minutes 56 seconds east 1035.64 feet to an iron pin and the true place of beginning of the premises herein intended to be described; thence north 0 degrees 07 minutes 56 seconds east 180.41 feet to an iron pin; thence north 25 degrees 45 minutes 03 seconds east 53.08 feet to an iron pin; thence south 89 degrees 52 minutes 04 seconds east 255.35 feet to an iron pin; thence north 0 degrees 07 minutes 56 seconds east 40.70 feet to an iron pin; thence south 89 degrees 52 minutes O4 seconds east 459.22 feet to an iron pin; thence south 8 degrees 33 minutes 48 seconds east 210.72 feet to an iron pin; thence north 61 degrees 15 minutes 08 seconds east 147.18 feet to an iron pin; thence south 0 degrees 23 minutes 07 seconds west 406.76 feet to a 20 inch tree at the corner; thence north 57 degrees 22 minutes 46 seconds west 100.17 feet to an iron pin; thence north 69 degrees 18 minutes 38 seconds west 171.51 feet to an iron pin; thence north 75 degrees 59 minutes 12 seconds west 670,96 feet to the true place of beginning, containing seven and eight hundredths (7.08) acres more or less.