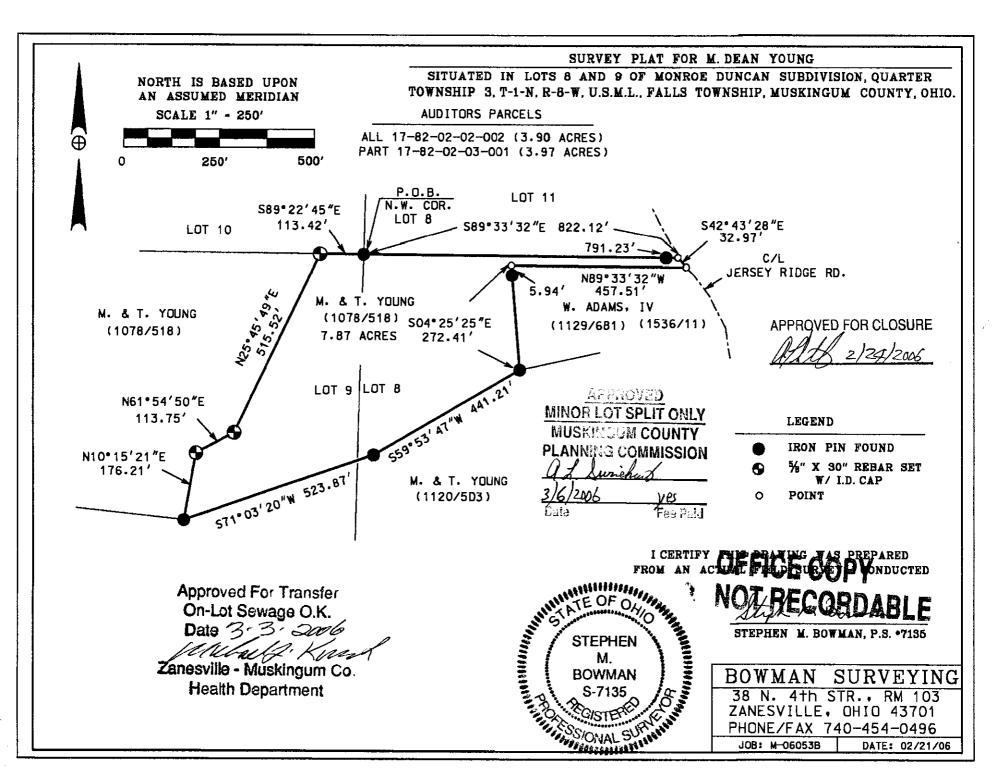

## SURVEY DESCRIPTION FOR M. Dean Young

AUDITORS PARCELS 17-82-02-02-002 (3.90 Acres) ALL 17-82-02-03-001 (3.97 Acres) PART

Situated in lots 8 and 9 of Monroe Duncan Subdivision, Quarter township 3, T-1-N, R-8-W, U.S.M.L., Falls Township, Muskingum County, Ohio.

Beginning at an iron pin marking the Northwest corner of lot 8 of Monroe Duncan Subdivision;

- Thence, S.89°33'32"E. a distance of 822.12 feet along the North line of Lot 8 to a point in the center of Jersey Ridge Road passing a found iron pin at 791.23';
- Thence, S.42°43'28"E. a distance of 32.97 feet along the center of said road to a point;
- Thence, N.89°33'32"W. a distance of 457.51 feet along the North line of the lands, now or formerly, owned by W. Adams, IV, (1129/681 & 1536/11) to a point;
- Thence, S.04°25'25"E. a distance of 272.41 feet along the West line of said Adams lands to a found iron pin, passing a found iron pin at 5.94';
- Thence, S.59°53'47"W. a distance of 441.21 feet along the lands of M. & T. Young (1120/503) to a found iron pin;
- Thence, S.71°03'20"W. a distance of 523.87 feet along said Young lands to a found iron pin;
- Thence, N.10°15'21"E. a distance of 176.21 feet through the lands of M. & T. Young (1078/518) to a set rebar;
- Thence, N.61°54'50"E. a distance of 113.75 feet through said Young lands to a set rebar;
- Thence, N.25°45'49"E. a distance of 515.52 feet through said Young lands to a set rebar on the North line of Lot 9;
- Thence, S.89°22'45"E. a distance of 113.42 feet along said Lot line to the point of beginning.

The above described parcel contains 7.87 Acres, more or less, (3.90 acre in lot 8 and 3.97 acres in lot 9) subject to all legal easements and right of ways. All set rebars are 5/8" x 30" rebars with plastic I.D. caps. North is based upon an assumed meridian.

Description was prepared from an actual survey by Bowman Surveying, Stephen M. Bowman, P.S.#7135. February 21, 2006.

APPROVED FOR CLOSURE
2/24/2006

OFFICE COPY NOT RECORDABLE