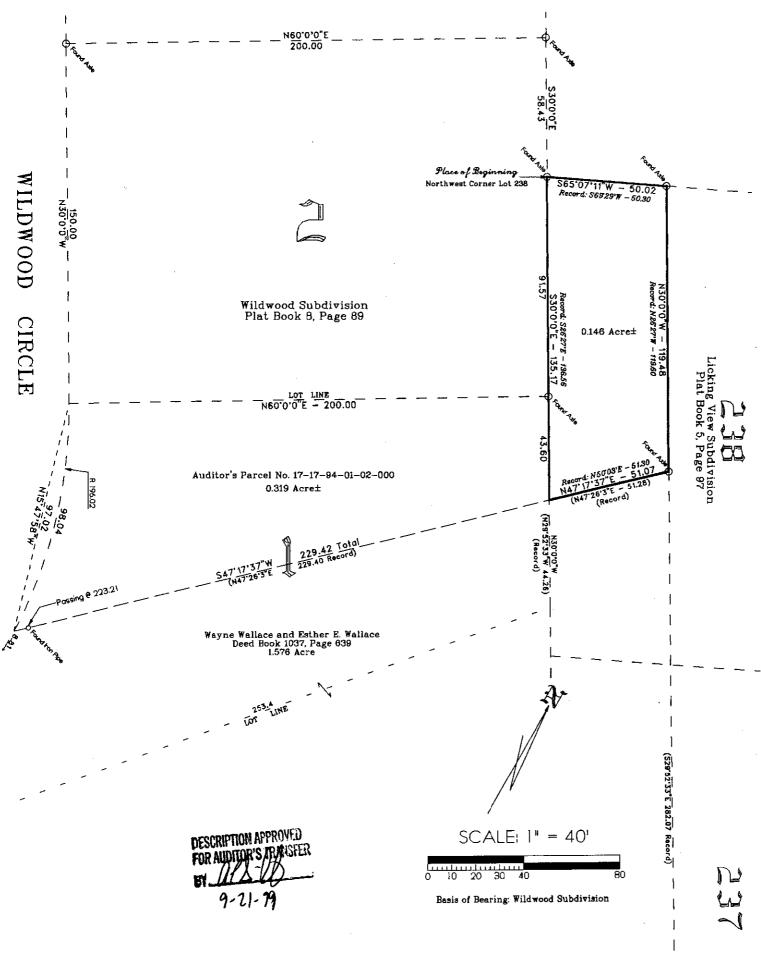

## **DESCRIPTION FOR CONVEYANCE**

Seller: Mark Horn

Situated in the State of Ohio, County of Muskingum, and in the Township of Palls and bounded and described as follows:

Being in the Fourth Quarter, Township 1 North, Range 8 West (United States Military Lands), and being a part of Lot No. 238, Licking View Subdivision, as recorded in Plat Book 5, Page 97, of the Muskingum County Land Records, and being more specifically described as follows:

Beginning at a steel pin (axle) found at the Northwest corner of said Lot No. 238, which point and corner is also on the Easterly line of Lot No. 2 of Wildwood Subdivision (Plat Book 8, Page 89), and bears South 30 degrees 00 minutes 00 seconds East a distance of 58.43 feet from an axle found at the most Northerly corner of said Lot No. 2; thence following the West line of said Lot No. 238, run South 30 degrees 00 minutes 00 seconds East a distance of 135.17 feet (Record: South 26 degrees 27 minutes East, 136.56 feet) to a corner, passing an axle found at the Southeasterly corner of said Lot No. 2 of Wildwood Subdivision at 91.57 feet; thence run North 47 degrees 17 minutes 37 seconds East a distance of 51.07 feet (Record: North 50 degrees 03 minutes East, 51.30 feet) to a corner, marked with a found steel pin (axle); thence run North 30 degrees 00 minutes 00 seconds West a distance of 119.48 feet (Record: North 26 degrees 27 minutes West, 119.60 feet) to a corner on the Northerly line of said Lot No. 238, marked with a found steel pin (axle); thence following the Northerly line of said Lot No. 238, South 65 degrees 07 minutes 11 seconds West a distance of 50.02 feet (Record: South 69 degrees 29 minutes West, 50.30 feet) to the Place of Beginning, containing 0.146 Acre, more or less.

## **DESCRIPTION FOR CONVEYANCE**

Seller: Mark Horn Buyer: Roy Zeek 0.146 Acre±

Page 2 of 2

Being a new survey of the 0.15 acre tract conveyed to Mark Horn by Bessie L. Wetherald by deed recorded in Vol. 471, Page 645, of the Deed Records of said County.

Basis of Bearings: The aforementioned Wildwood Subdivision.

Being all of Muskingum County Auditor's Parcel No. 17-17-84-01-0100.

Surveyed and description by GRENGE Gamble Bell September 21, 1999.

d Surveyor No. 6737,

## PLAT OF SURVEY

Situated in the State of Ohio, County of Muskingum, and Township of Falls Being a part of Lot No. 238, Licking View Subdivision (Plat Book 5, Page 97)

Deed Reference: Vol. 471, Page 645, Muskingum County Public Records

Owner: Mark Horn

Being all of Muskingum County Auditor's Parcel No. 17-17-84-01-01-000.

I hereby certify that this survey and correct to the best of my kr

Date: September 21, 1999

Surveyor No. 5737 avox Avenue, Zanesville, OH 43701-2432 Fax/Phone: (614) 453-1167