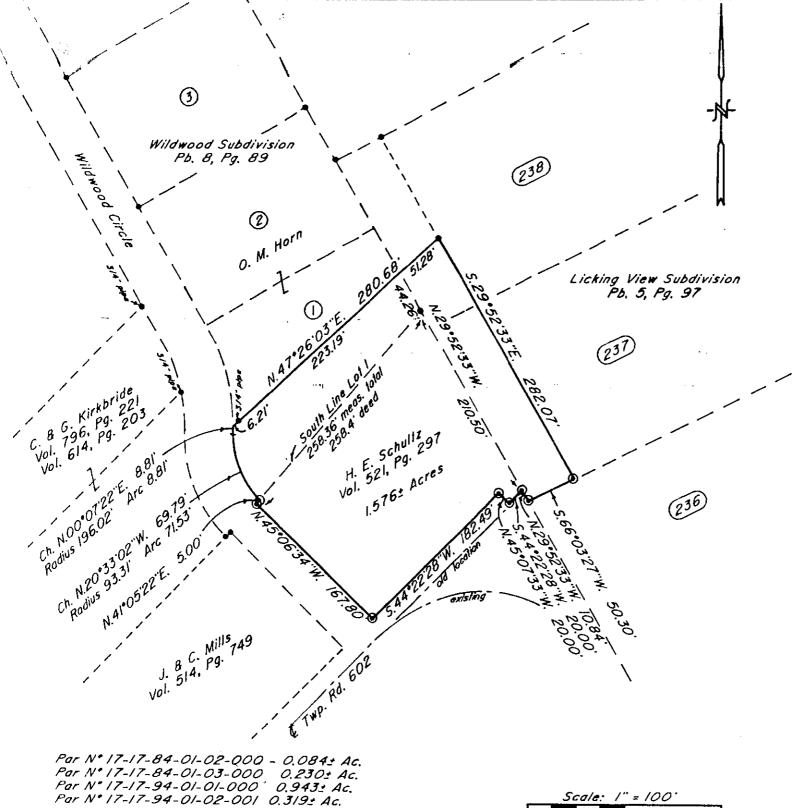

## DESCRIPTION FOR CONVEYANCE

PARCEL NUMBER 17-17-84-01-02-000 (0.084 MORE OR LESS ACRES) PARCEL NUMBER 17-17-84-01-03-000 (0.230 MORE OR LESS ACRES) PARCEL NUMBER 17-17-94-01-01-000 (0.943 MORE OR LESS ACRES) PARCEL NUMBER 17-17-94-01-02-001 (0.319 MORE OR LESS ACRES)

BEING A PART OF LOT NUMBER 1 OF WILDWOOD SUBDIVISION AS RECORDED IN PLAT BOOK 8. PAGE 89 AND ALSO A PART OF LOTS 237 & 238 OF LICKING VIEW SUBDIVISION AS RECORDED IN PLAT BOOK 5, PAGE 97 OF THE MUSKINGUM COUNTY PLAT RECORDS, AND ALSO BEING A PART OF QUARTER TOWNSHIP 4, TOWNSHIP 1, RANGE 8. OF THE UNITED STATES MILITARY LANDS, FALLS TOWNSHIP, MUSKINGUM COUNTY, OHIO AND BEING FURTHER DESCRIBED AS FOLLOWS:

COMMENCING AT AN EXISTING AXLE AT THE SOUTHEAST CORNER OF LOT NUMBER 1 OF WILDWOOD SUBDIVISION: THENCE ALONG SAID EAST LINE NORTH 29 DEGREES 52 MINUTES 33 SECONDS WEST 44.26 FEET TO A POINT, SAID POINT BEING THE PLACE OF BEGINNING OF THE TRACT HEREININTENDED TO BE DESCRIBED; THENCE LEAVING SAID LINE NORTH 47 DEGREES 26 MINUTES 03 SECONDS EAST 51.28 FEET TO AN EXISTING AXLE: THENCE SOUTH 29 DEGREES 52 MINUTES 33 SECONDS EAST 282.07 FEET TO AN IRON PIN SET; THENCE SOUTH 66 DEGREES 03 MINUTES 27 SECONDS WEST 50.30 FEET TO AN IRON PIN SET AT THE SOUTHWEST CORNER OF LOT 237 OF LICKING VIEW SUBDIVISION; THENCE ALONG SAID WEST LINE NORTH 29 DEGREES 52 MINUTES 33 SECONDS WEST 10.84 FEET TO AN IRON PIN SET: THENCE LEAVING SAID WEST LINE SOUTH 44 DEGREES 22 MINUTES 28 SECONDS WEST 20.00 FEET TO AN IRON PIN SET IN THE CENTER OF TOWNSHIP ROAD 602 (OLD LOCATION); THENCE LEAVING SAID CENTER NORTH 45 DEGREES 07 MINUTES 33 SECONDS WEST 20.00 FEET TO AN IRON PIN SET; THENCE SOUTH 44 DEGREES 22 MINUTES 28 SECONDS WEST 182.49 FEET TO AN IRON PIN SET ON THE EASTERLY LINE OF WILDWOOD CIRCLE; THENCE ALONG THE EASTERLY LINE OF SAID ROAD THE NEXT FOUR COURSES AND DISTANCES:

- 1) NORTH 45 DEGREES 06 MINUTES 34 SECONDS WEST 167.80 FEET TO AN IRON PIN SET.
- 2) NORTH 41 DEGREES 05 MINUTES 22 SECONDS EAST 5.00 FEET TO AN IRON PINSET AT THE SOUTHWEST CORNER OF SAID LOT NUMBER 1.
- 3) WITH A CURVE TO THE RIGHT HAVING A RADIUS OF 93.31 FEET (CHORD BEARING NORTH 20 DEGREES 33 MINUTES 02 SECONDS WEST 69.79 FEET) AN ARC DISTANCE OF 71.53 FEET TO A POINT.
- A) WITH A CURVE TO THE LEFT HAVING A RADIUS OF 196.02 FEET (CHORD BEARING NORTH OO DEGREES OF MINUTES 22 SECONDS EAST 8.81 FEET) AN ARC DISTANCE OF 8.81 FEET TO A POINT; THENCE LEAVING SAID ROAD NORTH 47 DEGREES 26 MINUTES O3 SECONDS EAST. PASSING AN EXISTING IRON PIN (3/4 INCH PIPE) AT 6.21 FEET, A TOTAL DISTANCE OF 229.40 FEET TO THE PLACE OF BEGINNING.

CONTAINING 1.576 MORE OR LESS ACRES, SUBJECT TO ALL APPLICABLE EASEMENTS.

BEARINGS ARE BASED ON THE PREVIOUS SURVEY OF LOT NUMBER 6 OF WILDWOOD SUBDIVISION (PLAT BOOK 8, PAGE 89) AS SURVEYED BY W. J.BIEDENBACH. REGISTERED SURVEYOR #5718 AND DATED APRIL 1987.

ALL IRON PINS SET ARE 5/8 INCH X 30 INCH REBAR WITH PLASTIC IDENTIFICATION CAP.

I HEREBY CERTIFY TO THE BEST OF MY KNOWLEDGE THE SURVEY AND DESCRIPTION TO BE CORRECT AS PREPARED BY ME. THIS 8TH DAY OF JUNE 1990.

Being a part of Lot #I of Wildwood Subdivision as recorded in Pb. 8, Pg. 89, and a part of Lots 237 and 238 of Licking View Subdivision as recorded in Pb. 5, Pg. 97 of the Muskingum County Plat Records, and also being a part of Quarter Township 4, Township 1, Range 8, of the United States Military Lands, Falls Township, Muskingum County, Ohio.

I hereby certify to the bestiof my knowledge and belief the above plat and survey to be correct as a pared by me, this 8th day of tent 1000.

OFFICE CORDABLE

RegNO FABRESTIA

DESCRIPTION APPROVED FOR AUDITOR'S TRANSFER

BY & J Maule 6-08-90

• ~ Existing Iron Pin (axle)

⊕ ~ Iron Pin Set ( \$\frac{5}{8}\$ "x 30" rebar
w/ plastic Id. cap )

## Research

Vol. 521 Pg. 297
Vol. 514 Pg. 749
Vol. 796 Pg. 221
Vol. 614 Pg. 203
Pb. 8 Pg. 89
Pb. 5 Pg. 97
Previous survey of Lot #6
Muskingum County Tax Map

W.J. BIEDENBACH 8 ASSOC. SURVEYING 8 MAPPING ZANESVILLE, OHIO (614) 453-4850