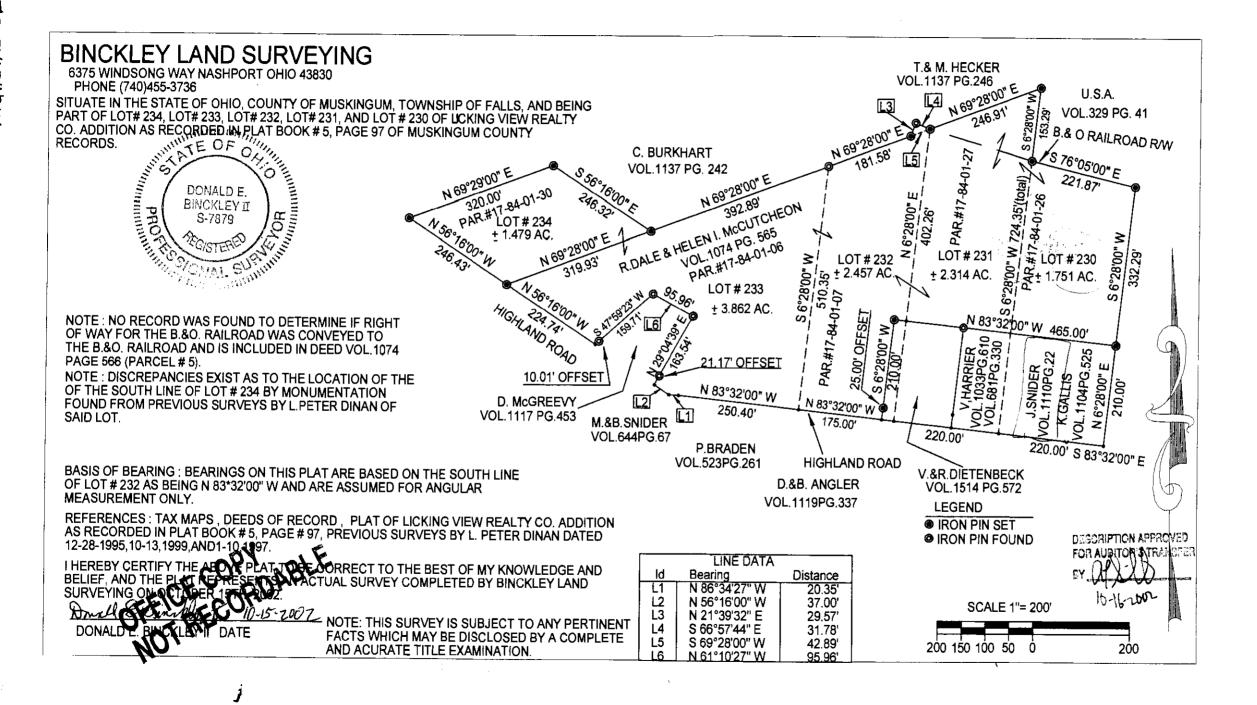

## DESCRIPTION OF R. DALE McCUTHEON PROPERTY

Situate in the State of Ohio, Township of Falls, and being part of Lot # 234, Lot # 233, Lot # 231, and Lot # 230 of Licking view Realty Co. addition as recorded in Plat book # 5, Page # 97 of Muskingum County records and being all of Parcel # 17-84-01-26, Parcel # 17-84-01-27, Parcel # 17-84-01-07, Parcel # 17-84-01-06, and Parcel # 17-84-01-30 which was last conveyed to R. Dale and Helen I. McCutcheon in Deed Volume # 1074, Page 565 of Muskingum county records and being more particularly described as follows;

Beginning at the Southeast corner of Lot # 233 of Licking View Realty Co. addition, thence along Highland road North 83 degrees 32 minutes 00 seconds West 250.40 feet to a point in said road; thence along said road North 86 degrees 34 minutes 27 seconds West 20.35 feet to a point; thence along Lot # 233 and the north side of Highland road North 56 degrees 16 minutes 00 seconds West 37.00 feet to a point; thence North 29 degrees 04 minutes 39 seconds East 163.54 feet to an iron pin found, passing an iron pin found at 21.17 feet; thence North 61 degrees 10 minutes 27 seconds West 95.96 feet to an iron pin found; thence South 47 degrees 59 minutes 23 seconds West 159.71 feet to a point on the north line of Highland road passing an iron pin found at 149.70 feet; thence along said north line of Highland road North 56 degrees 16 minutes 00 seconds West 224.74 feet to an iron pin set at the southwest corner of Lot # 233; thence continuing along said north line of Highland road North 56 degrees 16 minutes 00 seconds West 246.43 feet to an iron pin set at the southwest corner of lot # 234; thence leaving said road along Lot # 234 North 69 degrees 29 minutes 00 seconds East 320.00 feet to an iron pin set; thence along a line crossing Lot # 234 South 56 degrees 16 minutes 00 seconds East 246.32 feet to an iron pin set in the line between Lot # 233 and Lot # 234; thence along said line North 69 degrees 28 minutes 00 seconds East 392.89 feet to an iron pin found at the northwest corner of Lot #232; thence along the north line of Lot #232 North 69 degrees 28 minutes 00 seconds East 181.58 feet to an iron pin set; thence along a line crossing lot #234 North 21 degrees 39 minutes 32 seconds East 29.57 feet to an iron pin found; thence along a line crossing Lot # 234 South 66 degrees 57 minutes 44 seconds East 31.78 feet to an iron pin set in at the northeast corner of Lot # 232; thence North 69 degrees 28 minutes 00 seconds East 246.91 feet to an iron pin set at the northeast corner of Lot #231; thence along the east line of Lot #231 South 06 degrees 28 minutes 00 seconds West 153.29 feet to an iron pin set; thence along a line crossing Lot #230 South 76 degrees 05 minutes 00 seconds East 221.87 feet to an iron pin set in the east line of Lot # 230; thence along said east line South 06 degrees 28 minutes 00 seconds West 332.29 feet to an iron pin set; thence along a line crossing Lot # 230, Lot #231, and Lot #232 North 83 degrees 32 minutes 00 seconds West 465.00 feet to an iron pin set in Lot #232; thence along a line crossing said Lot #232 South 06 degrees 28 minutes 00 seconds West 210.00 feet to a point in Highland road, passing an iron pin set at 185.00 feet; thence along the south line of Lot # 232 and Highland road North 83 degrees 32 minutes 00 seconds West 175.00 feet to the Place of Beginning .

Containing 11.863 Acres, more or less, 1.479 acres of Lot # 234 Parcel # 17-84-01-30, 3.862 acres of Lot # 233 Parcel # 17-84-01-06, 2.457 acres of Lot # 232 Parcel # 17-84-01-07, 2.314 acres of Lot # 231 Parcel # 17-84-01-27, 1.751 acres of Lot # 230 Parcel # 17-84-01-26, and is subject to any easements or right of ways either written or implied. All iron pin set are 30 inch rebar with I.D. caps labeled "BINCKLEY S-7879". This description is based on an actual survey by Binckley Land Surveying in October, 2002.