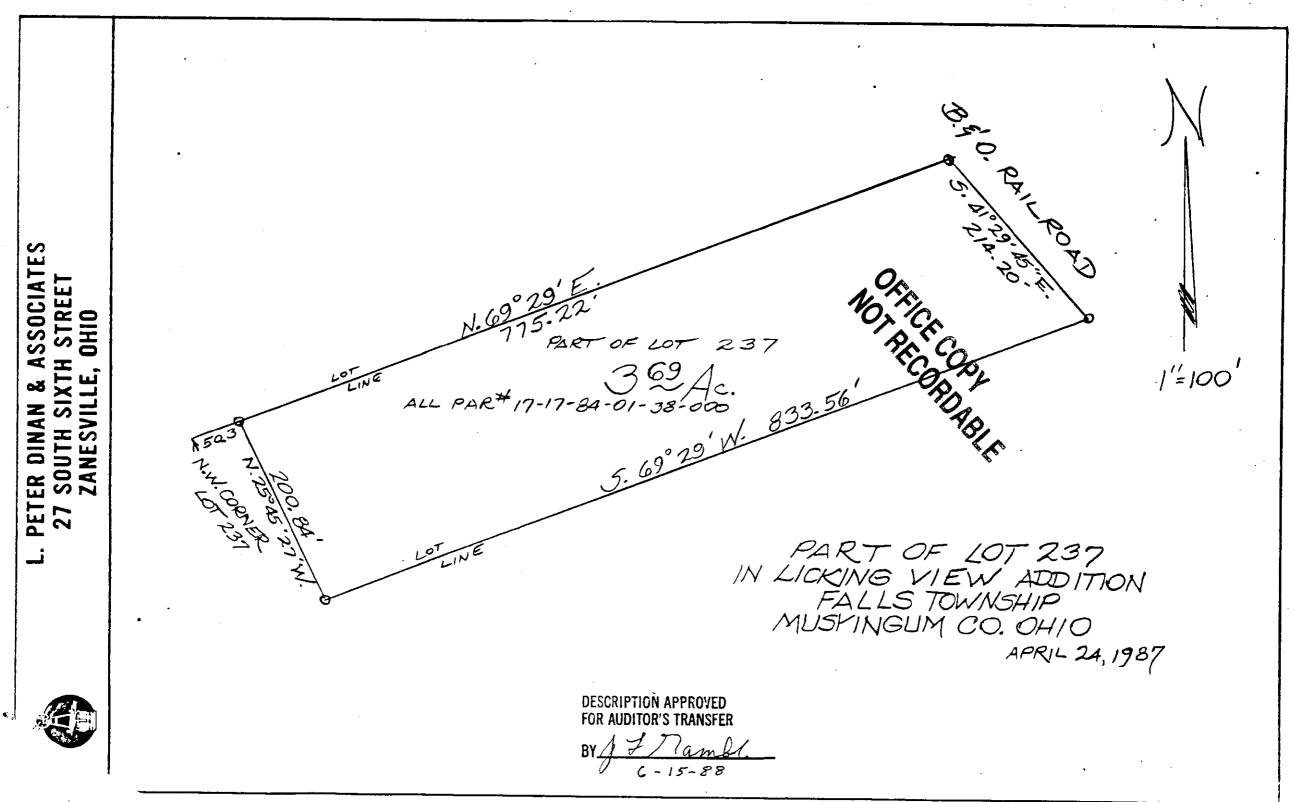

Being a part of Lot 237 of Licking View Addition as recorded in Plat Book 5, Page 97 bounded and described as follows:

Commencing at the northwest corner of said Lot 237, thence along the north line of said Lot north 69 degrees 29 minutes east 50.30 feet to an iron pin found and the true place of beginning of the premises herein intended to be described; thence continuing along the north line of said Lot north 69 degrees 29 minutes east 775.22 feet to an iron pin on the west right of way line of the Old B. & O. Railroad; thence along said right of way line south 41 degrees 29 minutes 45 seconds east 214.20 feet to an iron pin on the south line of said Lot; thence along the south line of said Lot south 69 degrees 29 minutes west 833.56 feet to an iron pin; thence north 25 degrees 45 minutes 27 seconds west 200.84 feet to the true place of beginning, containing three and sixtynine hundredths (3.69) acres more or less.

This description written from a sur OFEICE COPY REgistered Surveyor #5451, April 27, 1987. NOT RECORDABLE.

DESCRIPTION APPROVED FOR AUDITOR'S TRANSFER

BY J J Dambe