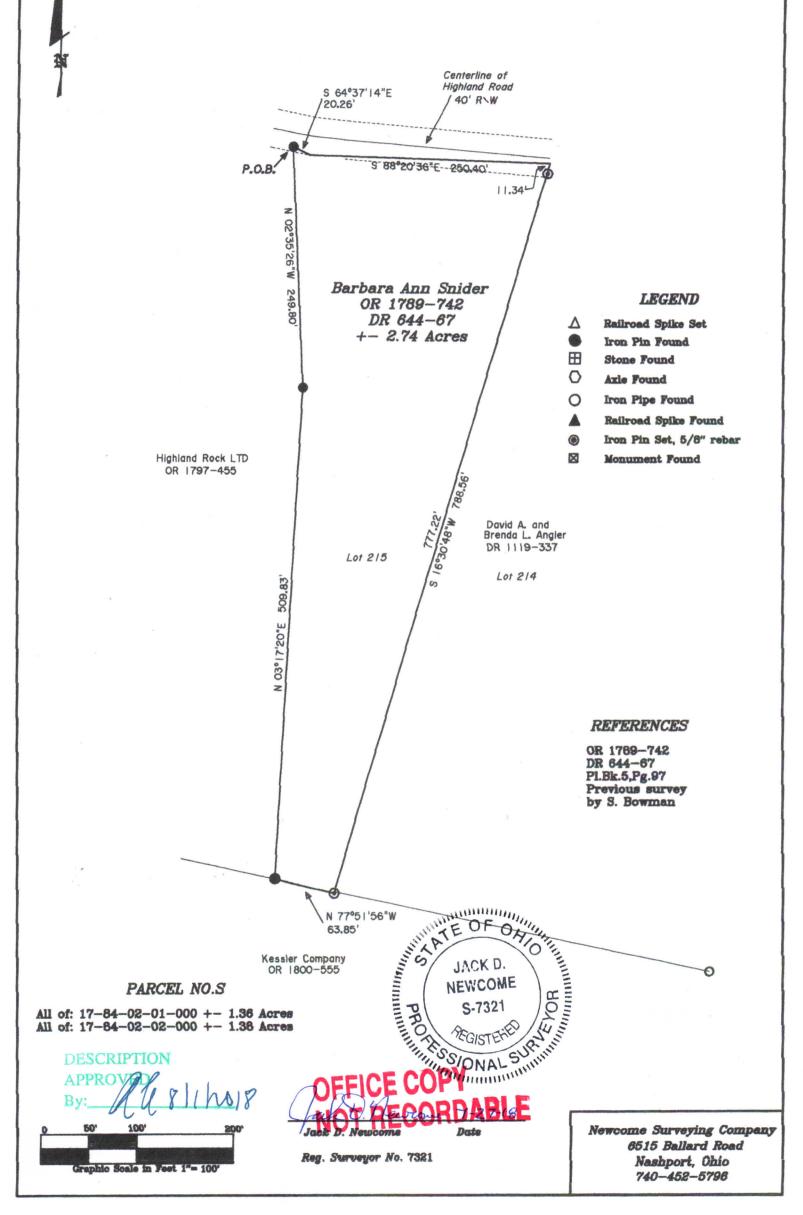

## Re-Survey of Lot 215, of Licking View Subdivision

Situated in the State of Ohio, County of Muskingum, Township of Falls, and being all of Lot 215, of Licking View Subdivision as depicted in Plat Book 5, Page 97, Township 1, Range 8, United States Military Lands, and being all the lands presently owned by Barbara Ann Snider, as per Official Record 1789, Page 742, and Deed Record 644, Page 67, and being more particularly described as follows:

Beginning for reference and the principal place of beginning at an iron pin found on the Northwest corner of Lot 215, of Licking View Subdivision, (Plat Book 5, Page 97);

Thence along the north lines of said lot, and being in the road right of way Highland Road the following two courses:

- 1.) South 64 degrees 37 minutes 14 seconds East, 20.26 feet to a point;
- 2.) South 88 degrees 20 minutes 36 seconds East 250.40 feet to a point on the northwest corner of lands presently owned by David A. and Brenda L. Angler(DR 1119-337), and the northwest corner of Lot 214;

Thence along the west line of said Angler lands, and the west line of Lot 214, South 16 degrees 30 minutes 48 seconds West, 788.56 feet to an iron pin set on the north line of lands presently owned by the Kessler Company, (OR 1800-555), passing an iron pin set at 11.34 feet;

Thence along the north line of said Kessler lands, North 77 degrees 51 minutes 56 seconds West, 63.85 feet to an iron pin found on the southeast corner of lands presently owned by Highland Rock LTD, (OR 1797-455);

Thence along the east lines of said Highland Rock lands, the following two courses:

- 1.) North 03 degrees 17 minutes 20 seconds East, 509.83 feet to an iron pin found;
- 2.) North 02 degrees 35 minutes 26 seconds West, 249.80 feet to the principal place of beginning, containing 2.74 acres more or less, and being all of Auditor's Parcel Numbers 17-84-02-01-000, +- 1.36 Acres, and 17-84-02-02-000 +- 1.38 Acres

Subject to all legal recorded easements and right of ways.

Iron pins set are 5\8 inch rears, 30 inches long, with plastic identification caps.

Bearings are based on the Ohio State Plane Coordinate System, NAD 83, South Zone, Grid North, as per GPS observations.

This description is written based on a field survey open letted in July 24, 2018 by Jack D. Newcome, Reg. No. 7321.

OFFICE COPY

NEWCOME

S-7321

Jack D. Newcome, Reg. No. 7321

Jack D. Newcome, Reg. No. 7321

Jack D. Newcome, Reg. No. 7321