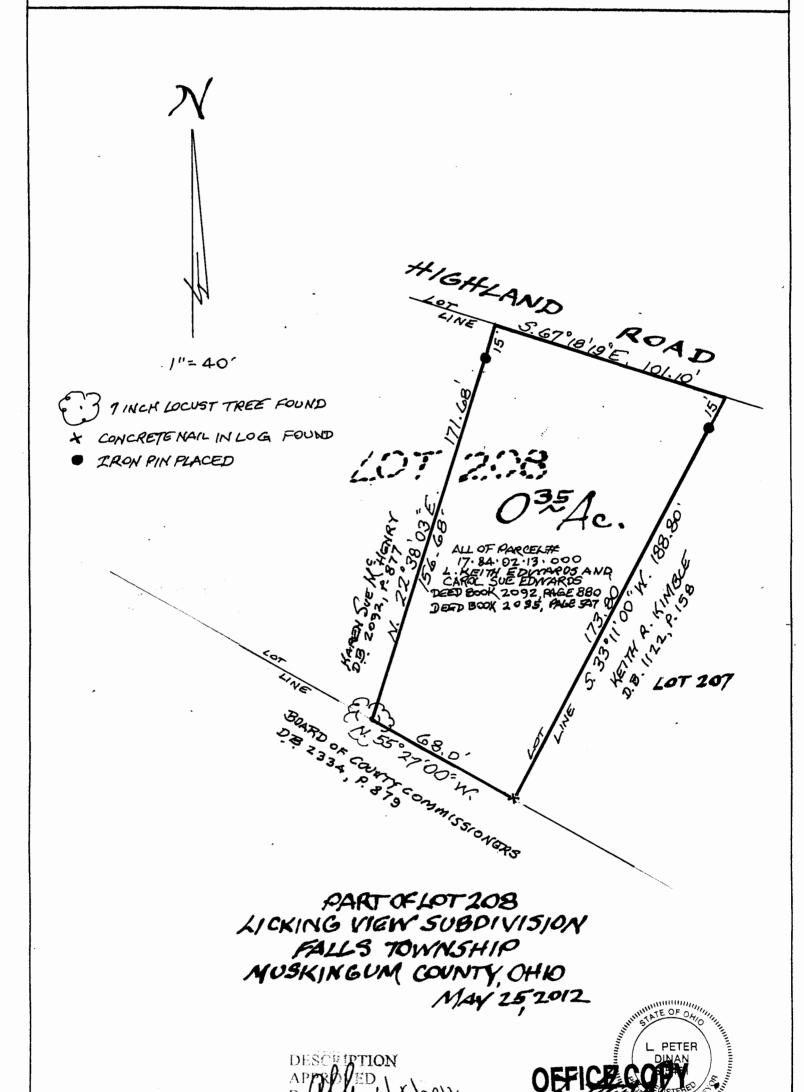

## L. Peter Dinan & Associates

27 South Sixth Street
P.O. Box 55, Zanesville, Ohio 43702-0055

L. Keith and Carol Sue Edwards
Description For Conveyance
0.35 Acres
All of Parcel #17-84-02-13-000

Situated in the State of Ohio, County of Muskingum, Township of Falls.

Being a part of Lot 208 in Licking View Addition as recorded in Plat Book 5, Page 97 bounded and described as follows:

Beginning at a concrete nail found in a log at the southeast corner of said Lot 208; thence along the south line of Lot 208 north 55 degrees 27 minutes west 68.0 feet to a 7 inch Locust Tree; thence north 22 degrees 38 minutes 03 seconds east 171.68 feet to a point on the north line of said Lot 208 in Highland Road passing an iron pin placed at 156.68 feet; thence along the north line of Lot 208 and in Highland Road south 67 degrees 18 minutes 19 seconds east 101.10 feet to the northeast corner of Lot 208; thence along the east line of Lot 208 south 33 degrees 11 minutes west 188.80 feet to the place of beginning passing an iron pin placed at 15.0 feet, containing thirty-five hundredths (0.35) of an acre more or less.

Subject to the easements of Highland Road.

This description written from a survey made by L. Peter Dinan, Registered Surveyor #5451, May 29, 2012.

DESCRIPTION
APPROVED
By

NOT RECORDABLE