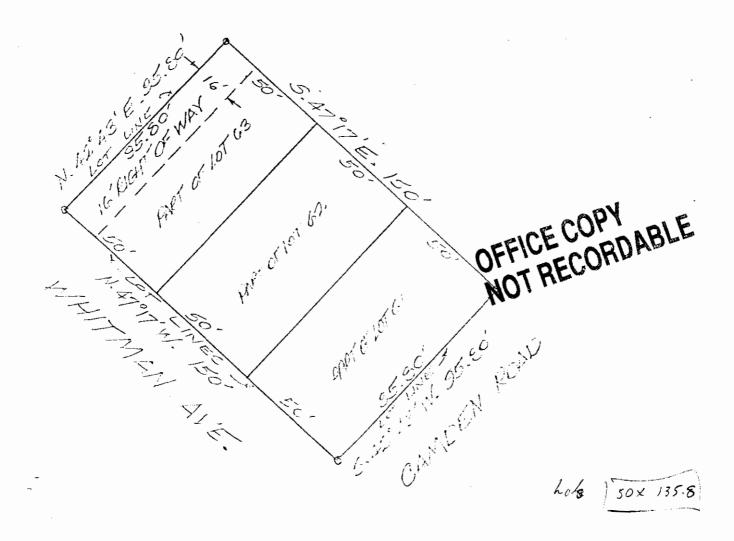

Situated in the State of Ohio, County of Muskingum, Township of Falls.

Being a part of Lots 61, 62, and 63 of Licking View as recorded in Plat Book 5. Page 93 bounded and described as follows:

Beginning at an iron pin at the most southerly corner of Lot 61; thence along the easterly line of Whitman Street north 47 degrees 17 minutes west 150 feet to an iron pin at the most westerly corner of Lot 63; thence along the westerly line of Lot 63 north 42 degrees 43 minutes east 95.80 feet to an iron pin; thence south 47 degrees 17 minutes east 150 feet to an iron pin on the northerly line of Camden Road; thence along said road south 42 degrees 43 minutes west 95.80 feet to the place of beginning.

## Exception:

There is excepted from the above described a right of the 16 feet wide off of the entire northwesterly side of Lot 63, to be used to alley an loses.

This description written from a survey of the entire northwesterly side of Lot 63, to be used to alley an loses.