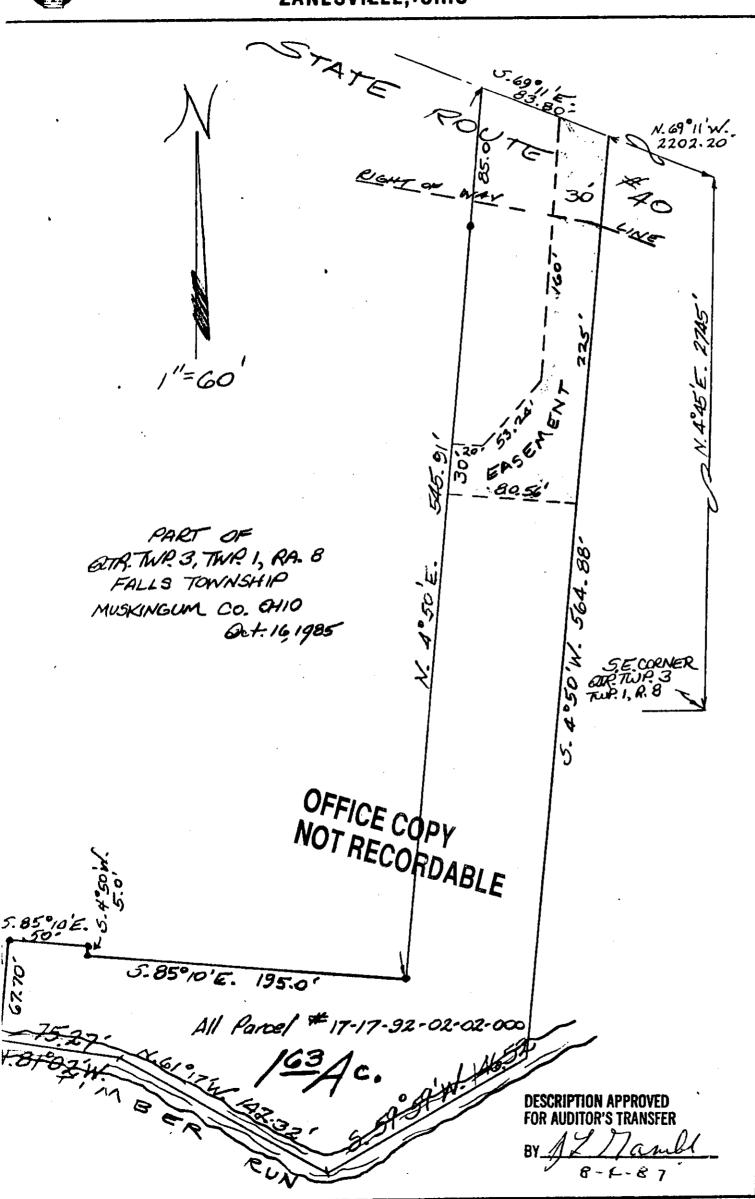

Parel 10 17-17-9202-02-000

NOT PRECORDABLE Situated in the State of Ohio, County OF MUSELCOFF.
Being 2 Township of

Being a part of Quarter Township 3, Township 1, Range 8 bounded and described as follows:

Commencing at the southeast corner of said third quarter; thence north 4 degrees 45 minutes east along the east line of said quarter township, 2745 feet to a point in the center of U.S. Route No. 40 at Station 1216+31.50 of the centerline survey of said road; thence north 69 degrees 11 minutes west along the center of said road, 2202.20 feet to the true place of beginning of the premises herein intended to be described; thence south 4 degrees 50 minutes west 564.88 feet to a point in Timber Run Creek; thence up said creek the following three (3) courses and distances south 59 degrees 59 minutes west 146.52 feet to a point; thence north 61 degrees 17 minutes west 142.32 feet to a point; thence north 81 degrees 02 minutes west 75.27 feet to a point; thence leaving said creek north 4 degrees 50 minutes east 67.70 feet to an iron pin; thence south 85 degrees 10 minutes east 50 feet to an iron pin; thence south 4 degrees 50 minutes west 5 feet to an iron pin; thence south 85 degrees 10 minutes east 195 feet to an iron pin; thence north 4 degrees 50 minutes east 545.91 feet to a point in the center of the aforesaid State Route 40; thence along said centerline south 69 degrees 11 minutes east 83.80 feet to the true place of beginning, containing one and sixty-three hundredths (1.63) acres more or less.

This description written from a survey made by L. Peter Dinan, Registered Surveyor #5451, December 18, 1986.

Said premises is subject to any and all easements of record, including but not limited to a previous reservation for ingress and egress 20 feet in width along the entire east side of the above described premises. See Volume 547, page 533 of the Deed Records of Muskingum County, Ohio.

DESCRIPTION APPROVED FOR AUDITOR'S TRANSFER

195.0 All Parcel # 17-17-92-02-02-000 **DESCRIPTION APPROVED** FOR AUDITOR'S TRANSFER