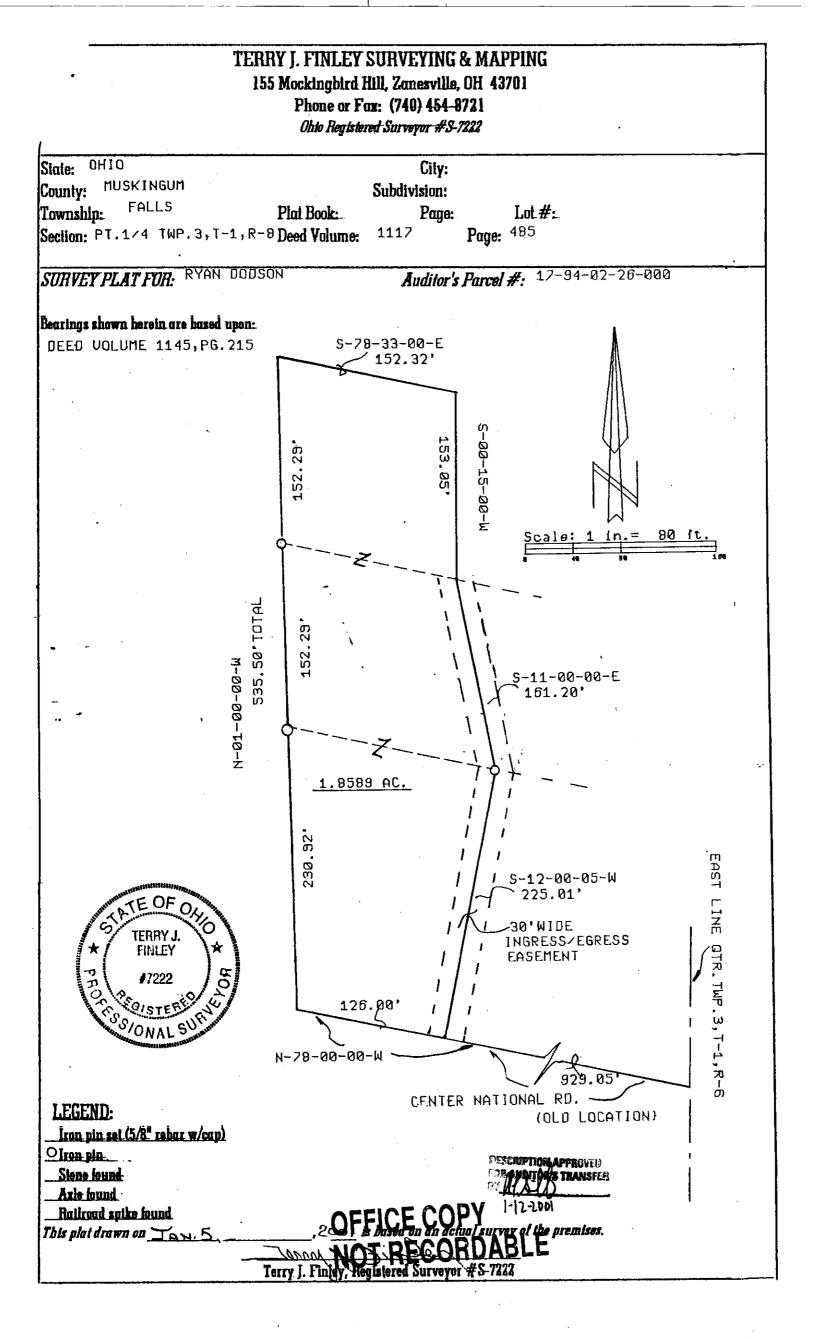

## LEGAL DESCRIPTION FOR RYAN DODSON

SITUATED IN THE STATE OF OHIO, COUNTY OF MUSKINGUM, TOWNSHIP OF FALLS, AND BEING PART OF QUARTER TOWNSHIP 3, TOWNSHIP 1, RANGE 8, AND BEING ALL THOSE LANDS INTENDED TO BE DESCRIBED IN DEED VOLUME 1117, PAGE 485; BEING FURTHER BOUNDED AND DESCRIBED AS FOLLOWS:

COMMENCING AT THE INTERSECTION OF THE EAST LINE OF SAID QUARTER TOWNSHIP 3, AND THE CENTER OF THE OLD LOCATION OF THE NATIONAL ROAD (U.S. ROUTE 40), THENCE, NORTH 78 DEGREES - 00 MINUTES - 00 SECONDS WEST, ALONG SAID CENTERLINE, 929.05 FEET TO A POINT AT THE INTERSECTION OF THE CENTERLINE OF A THIRTY (30) FOOT WIDE INGRESS/EGRESS EASEMENT, AND THE TRUE POINT OF BEGINNING FOR THE PARCEL HEREIN INTENDED TO BE DESCRIBED;

THENCE, CONTINUING NORTH 78 DEGREES - 00 MINUTES - 00 SECONDS WEST, ALONG SAID NATIONAL ROAD, 126.00 FEET TO A POINT;

THENCE, LEAVING SAID CENTERLINE, NORTH OI DEGREES - OO MINUTES - OO SECONDS WEST, 535.50 FEET TO A POINT, PASSING IRON PINS AT 230.92 FEET AND 383.21 FEET;

THENCE, SOUTH 78 DEGREES - 33 MINUTES - 00 SECONDS EAST, 152.32 FEET TO A POINT;

THENCE, SOUTH OO DEGREES - 15 MINUTES - OO SECONDS WEST, 153.05 FEET TO A POINT IN THE CENTERLINE OF AFORESAID THIRTY (30) FOOT WIDE INGRESS/EGRESS EASEMENT;

"THENCE, SOUTH 11 DEGREES - 00 MINUTES - 00 SECONDS EAST, 161.20 FEET ALONG SAID CENTERLINE TO AN IRON PIN;

THENCE, SOUTH 12 DEGREES - 00 MINUTES - 05 SECONDS WEST, 225.01 FEET TO THE POINT OF BEGINNING, AND CONTAINING 1.8589 ACRES MORE OR LESS.

SUBJECT TO ALL LEGAL HIGHWAYS AND EASEMENTS OF RECORD.

BEARINGS DESCRIBED HEREIN ARE BASED UPON THOSE DESCRIBED IN DEED VOLUME 1145, PAGE 215.

BEING ALL OF AUDITOR'S PARCEL #17-94-02-26-000.

THIS DESCRIPTION, WRITTEN ON JANUARY 10, 2001, IS BASED ON AN ACTUAL SURVEY OF THE PREMISES BY TERRY J. FINLEY, OHIO REGISTERED SURVEYOR #S-7222.