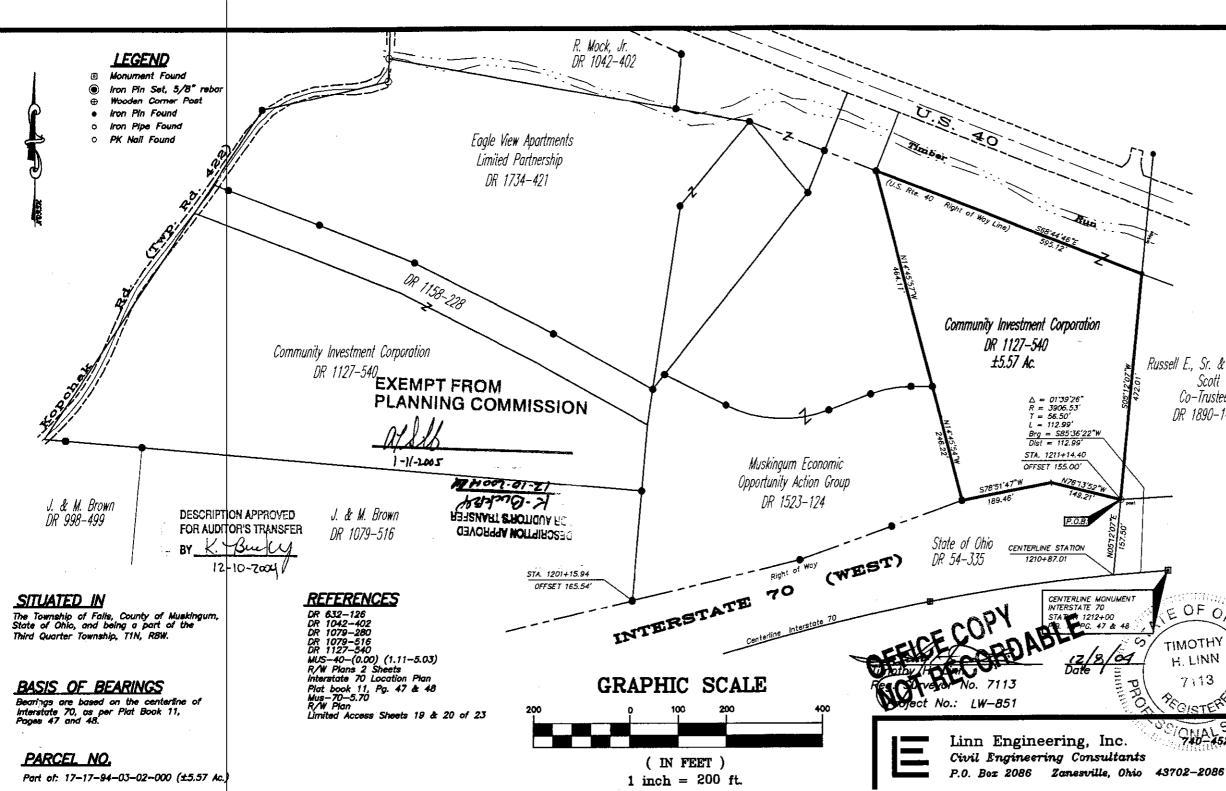

## 5.57 ACRES

Situated in the State of Ohio, County of Muskingum, Township of Falls, bounded and described as follows:

Being a part of the southeast quarter of Quarter Township 3, Township 1 North, Range 8 West, United States Military Lands, and being more particularly described as follows:

Beginning for reference at a monument found at Interstate 70 centerline station 1212+00.00 as the same is designated and delineated on Muskingum County Plat Book 11, Pages 47 and 48;

thence along said centerline on a curve to the left having a radius of 3906.53 feet, a central angle of 01 degrees 39 minutes 26 seconds and a chord bearing South 85 degrees 36 minutes 22 seconds West a distance of 112.99 feet to centerline station 1210+87.01;

Control of lands now owned by Community Investment Corporation (DR 1127-540), said point being the principal place of beginning;

thence along the north right of way of Interstate 70 and the south line of Community Investment Corporation's lands the following two courses:

1) North 76 degrees 13 minutes 52 seconds West 149.21 feet to a point;

COMMISSION

2) South 78 degrees 51 minutes 47 seconds West 189.46 feet to a point;

thence through said Community Investment Corporation's lands North 14 degrees 45 minutes 54 seconds West 710.33 feet to an iron pin on the south right of way of US Route 40, passing an iron pin found at 246.22 feet;

thence along said south right of way of US Route 40 South 68 degrees 44 minutes 46 seconds East 595.12 feet to a point on the west line of lands now owned by Russell E., Sr. and Carolyn M. Scott, Co-Trustees (DR 1890-149);

thence along said Scotts' west line South 05 degrees 12 minutes 07 seconds West 472.01 feet to the principal place of beginning, containing 5.57 acres more or less, subject to all legal road right of ways and applicable easements, written or implied.

Bearings are based on the centerline of Interstate 70 as designated in Muskingum County Plat Book 11 Pages 47 and 48.

This description is written from an actual field survey completed June 1, 1999 by Timothy H. Linn, Reg. No. 7113.