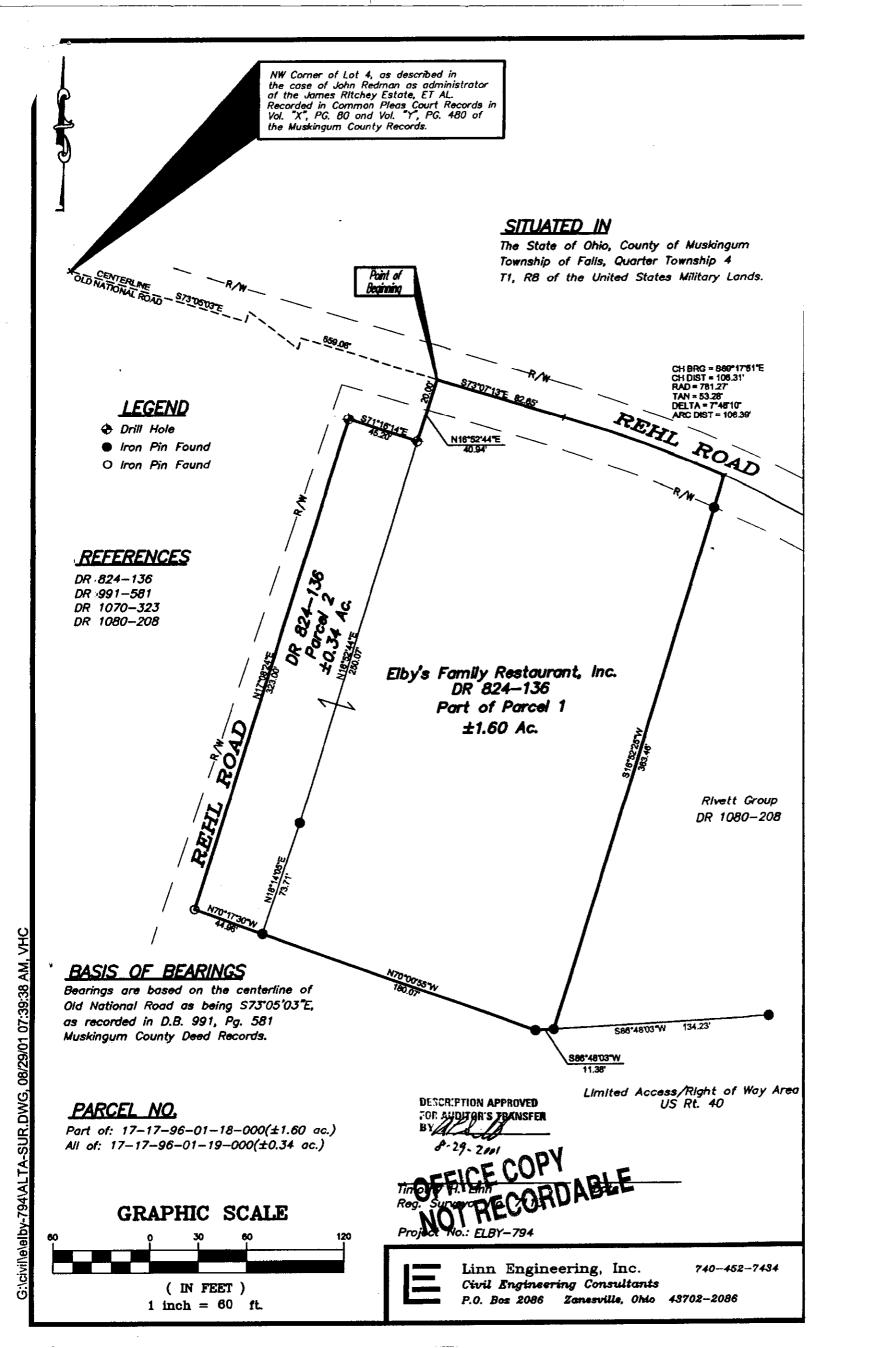

## Linn Engineering, Inc.

Civil Engineering Consultants

740-452-7434 • 1-800-991-7434 • FAX 740-452-5198 534 Market Street • P.O. Box 2086 • Zarlesville, Ohio 43702-2086

Situated in the State of Ohio, County of Muskingum, Township of Fills bounded for described as follows:

Being a part of Quarter Township Four, Township One Name of Military lands, and being

as described in Muskingum County Deed Book 824, Page 136, and more particularly described as follows:

Beginning for reference at the Northwest corner of Lot 4, as described in the case of John Redman as administrator of the James Ritchey Estate, et al and recorded in Muskingum County Common Pleas Court Records in Volume X, Page 80 and Volume Y, Page 480;

thence along the center line of Old National Road South 73 degrees 05 minutes 03 seconds East 659.06 feet to the principal place of beginning:

thence continuing along said centerline of Old National Road the following two courses:

- 1) South 73 degrees 07 minutes 13 seconds East 82.65 feet to a point;
- 2) on a curve to the right having a radius of 781.27 feet, a central angle of 07 degrees 48 minutes 10 seconds and a chord bearing South 69 degrees 17 minutes 51 seconds East a distance of 106.31 feet to a point;

thence along the west line of lands now owned by Rivett Group (DR 1080-208) South 16 degrees 52 minutes 25 seconds West 363.46 feet to an iron pin found on the north right of way of US Route

thence along said north right of way the following three courses:

- 1) South 86 degrees 48 minutes 03 seconds West 11.38 feet to an iron pin found;
- 2) North 70 degrees 00 minutes 55 seconds West 180.07 feet to an iron pin found;
- 3) North 70 degrees 17 minutes 30 seconds West 44.96 feet to an iron pipe found on the east right of way of Rehl Road;

thence along the East right of way of said Rehl Road the following three courses:

- 1) North 17 degrees 08 minutes 24 seconds East 323.00 feet to drill hole found;
- 2) South 71 degrees 16 minutes 14 seconds East 45.20 feet a drill hole found;
- North 16 degrees 52 minutes 44 seconds East 40.94 feet to the principal place of beginning; containing 1.94 acres, more or less, subject to all legal road right of ways and applicable easements written or implied.

Bearings are based on the centerline of Old National Road as being South 73 degrees 05 minutes 03 seconds East as given in Muskingum County Book 991, Page 581.

## Elby's Restaurant Page 2

This description is written based on an ALTA survey completed May 13, 1996 by Timothy H. Linn, Reg. No. 7113.

Timothy H. Linn

Date

Reg. No. 7113

PARCEL NO.:

Part of Parcel No.: 17-17-96-01-18-000 (1.60 ac.) All of Parcel No.: 17-17-96-01-19-000 (0.34 ac.)