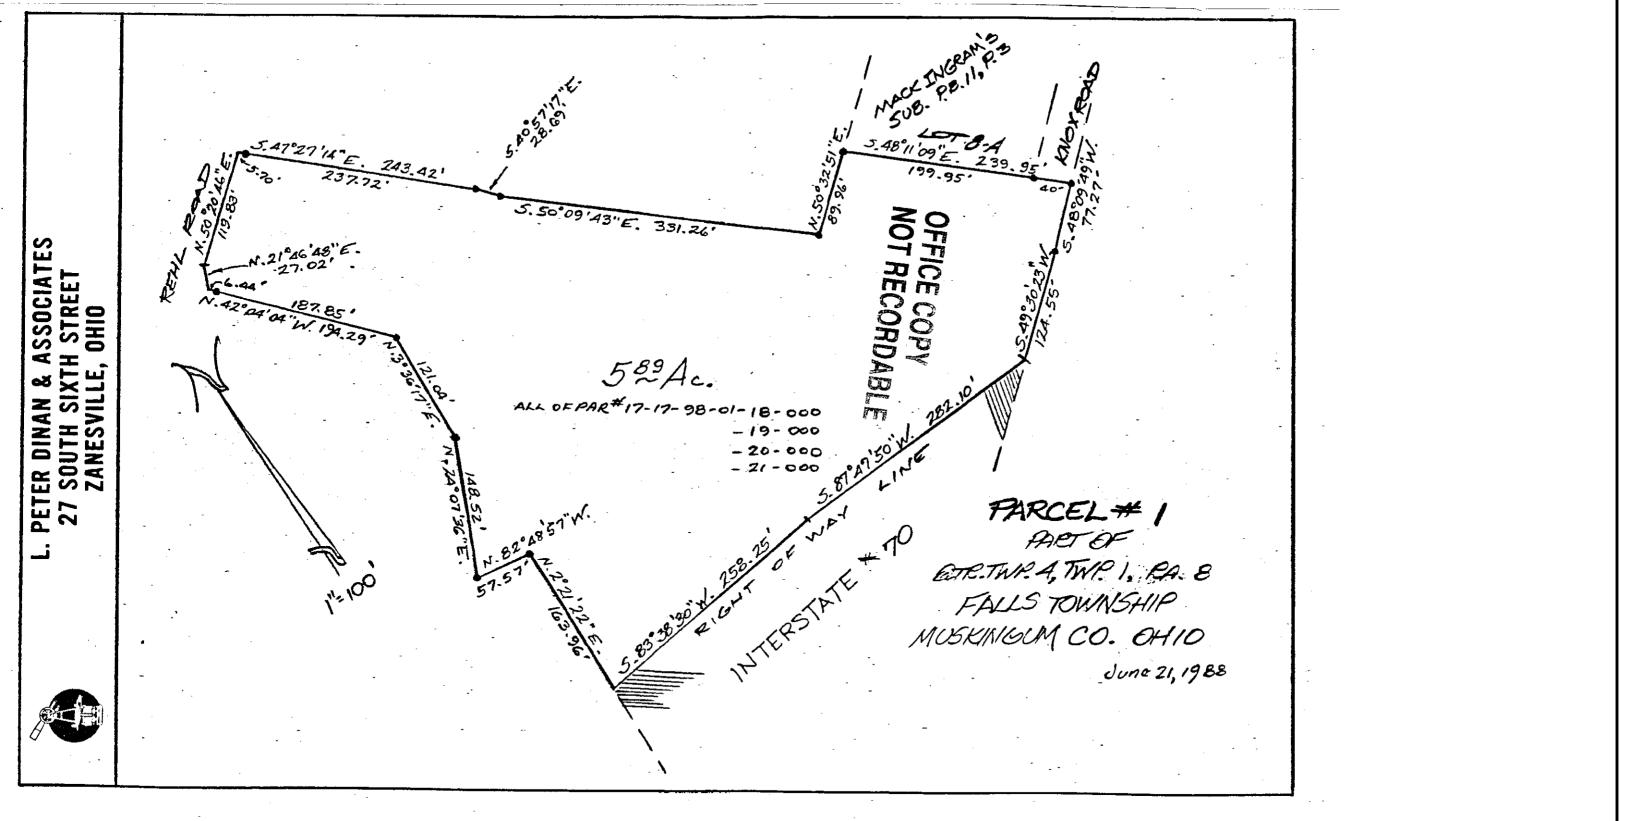

Being a part of Quarter Township 4, Township 1, Range 8 bounded and described as follows:

Beginning at an iron pin at the southwest corner of Lot 8-A of Mack Ingrams Subdivision as recorded in Plat Book 11, Page 3, thence along the south line of said Lot 8-A and said line extended south 48 degrees 11 minutes 09 seconds east 239.95 feet to an iron pin; thence south 48 degrees 09 minutes 49 seconds west 77.27 feet to an iron pin; thence south 49 degrees 30 minutes 23 seconds west 124.55 feet to a point on the northerly right of way line of Interstate #70; thence along said right of way line south 87 degrees 47 minutes 50 seconds west 282.10 feet to a point; thence continuing along said right of way line south 83 degrees 38 minutes 30 seconds west 258.25 feet to a point; thence north 2 degrees 21 minutes 22 seconds east 163.96 feet to an iron pin; thence north 82 degrees 48 minutes 57 seconds west 57.57 feet to an iron pin; thence north 24 degrees 07 minutes 36 seconds east 148.52 feet to an iron pin; thence north 3 degrees 36 minutes 17 seconds east 121.04 feet to an iron pin; thence north 42 degrees 04 minutes O4 seconds west 194.29 feet to a point in Rehl Road; thence north 21 degrees 46 minutes 48 seconds east 27.02 feet to a point in Rehl Road; thence north 50 degrees 20 minutes 46 seconds east 119.83 feet to a point in Rehl Road; thence leaving said road south 47 degrees 27 minutes 14 seconds east 243.42 feet to an iron pin; thence south 40 degrees 57 minutes 17 seconds east 28.69 feet to an iron pin; thence south 50 degrees 09 minutes 43 seconds east 331.26 feet to an iron pin; thence north 50 degrees 32 minutes 51 seconds east 89.96 feet to the place of beginnning, containing five and eighty-nine hundredths (5.89) of an acre more or less.

Subject to the easements of all legal highways. This description written from a survey mad OFFL Petcond ABLE Surveyor 35451, June 27, 1988.

DESCRIPTION APPROVED FOR AUDITOR'S TRANSFER

.