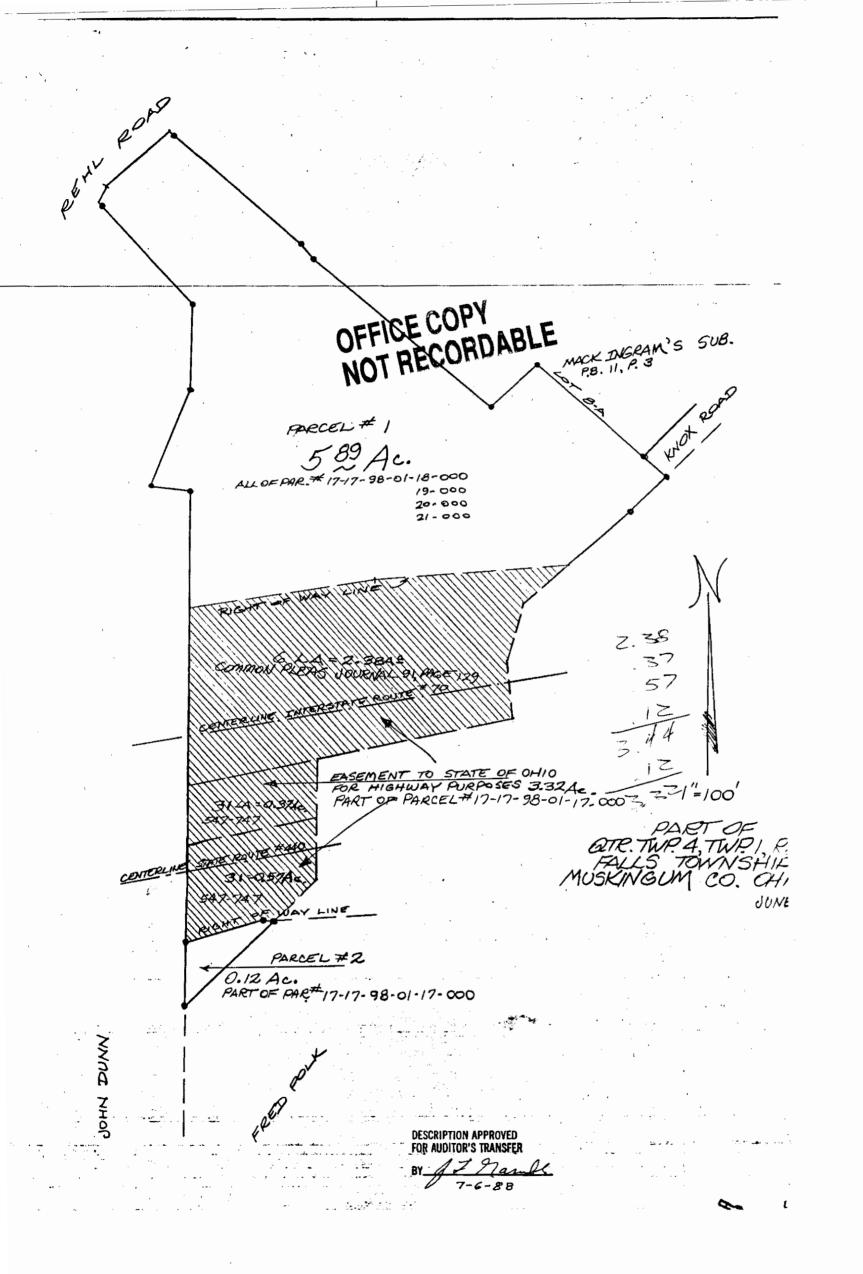

Being a part of Quarter Township 4, Township 1, Range 8 bounded and described as follows:

Beginning at an iron pin at the southwest corner of Lot 8-A of Mack Ingrams Subdivision as recorded in Plat Book 11, Page 3, thence along the south line of said Lot 8-A and said line extended south 48 degrees 11 minutes 09 seconds east 239.95 feet to an iron pin; thence south 48 degrees 09 minutes 49 seconds west 77.27 feet to an iron pin; thence south 49 degrees 30 minutes 23 seconds west 124.55 feet to a point on the northerly right of way line of Interstate #70; thence along said right of way line south 87 degrees 47 minutes 50 seconds west 282.10 feet to a point; thence continuing along said right of way line south 83 degrees 38 minutes 30 seconds west 258.25 feet to a point; thence north 2 degrees 21 minutes 22 seconds east 163.96 feet to an iron pin; thence north 82 degrees 48 minutes 57 seconds west 57.57 feet to an iron pin; thence north 24 degrees 07 minutes 36 seconds east 148.52 feet to an iron pin; thence north 3 degrees 36 minutes 17 seconds east 121.04 feet to an iron pin; thence north 42 degrees 04 minutes O4 seconds west 194.29 feet to a point in Rehl Road; thence north 21 degrees 46 minutes 48 seconds east 27.02 feet to a point in Rehl Road; thence north 50 degrees 20 minutes 46 seconds east 119.83 feet to a point in Rehl Road; thence leaving said road south 47 degrees 27 minutes 14 seconds east 243.42 feet to an iron pin; thence south 40 degrees 57 minutes 17 seconds east 28.69 feet to an iron pin; thence south 50 degrees 09 minutes 43 seconds east 331.26 feet to an iron pin; thence north 50 degrees 32 minutes 51 seconds east 89.96 feet to the place of beginnning, containing five and eighty-nine hundredths (5.89) of an acre more or less.

Subject to the easements of all legal highways. This description written from a survey mad OFFL Petcond ABLE Surveyor 35451, June 27, 1988.

DESCRIPTION APPROVED FOR AUDITOR'S TRANSFER

.