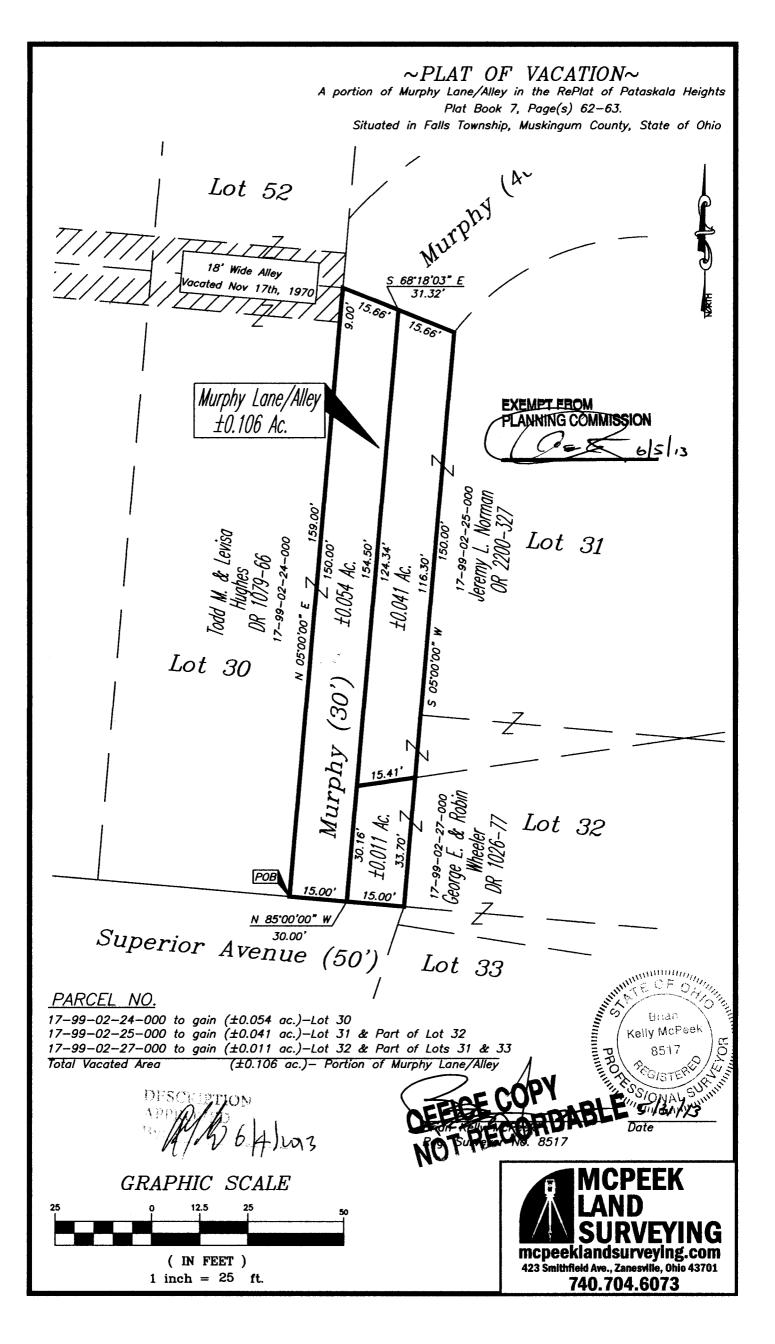

## Vacation A Portion of Murphy Lane/Alley +/-0.106 Ac.

Being a part of the 4th Quarter Township, Township 1, Range 8, Falls Township, Muskingum County, being the vacation for a portion of Murphy Lane/Alley (30') recorded in the RePlat of Pataskala Heights (Plat Book 7, Pages 62-63), more particularly described as follows.

Beginning at the southeast corner of Lot 30, which is currently owned by Todd M. & Levisa Hughes (DR 1079-66), also being the intersection of the west line of Murphy Lane/Alley (30') and the north line of Superior Avenue (50') of said RePlat of Pataskala Heights and going with the east line of Lot 30 and the west line of said Murphy Lane/Alley, North 05 degrees 00 minutes 00 seconds East, 159.00 feet to a point on the northeast corner of said Hughes' lands, passing the northeast corner of Lot 30 at 150.00 feet;

thence going through said Murphy Lane/Alley, South 68 degrees 18 minutes 03 seconds East, 31.32 feet to a point on the east line of said Murphy Lane/Alley, also being the west line of of the lands now owned by Jeremy L. Norman (OR 2200-327);

thence with the east line of said Murphy Lane/Alley, South 05 degrees 00 minutes 00 seconds West, 150.00 feet to the intersection of said Murphy Lane/Alley's east line and the north line said Superior Avenue;

thence with the common line of said Superior Avenue and Murphy Lane/Alley, North 85 degrees 00 minutes 00 seconds West, 30.00 feet to the point of beginning, containing 0.106 acres more or less, subject to all legal highways and easements of record.

All bearings described herein are based on the north line of Superior Avenue, being North 85 degrees 00 minutes 00 seconds West.

The above described 0.106 acre parcel known as a portion of Murphy Lane/Alley is based on the RePlat of Pataskala Heights recorded in the Muskingum County Recorders Office in Plat Book 7, Page 62-63. /

DESCRIPTION 16 6/4/2013

17-99-02-24-000 to gain (+/- 0.054 ac.)-Lot 30 17-99-02-25-000 to gain (+/- 0.041 ac.)-Lot 31 & Part of Lot 32 17-99-02-27-000 to gain (+/- 0.011 ac.)-Lot 32 & Part of Lots 31 & 33

Total Vacated Area (+/- 0.106 ac.)